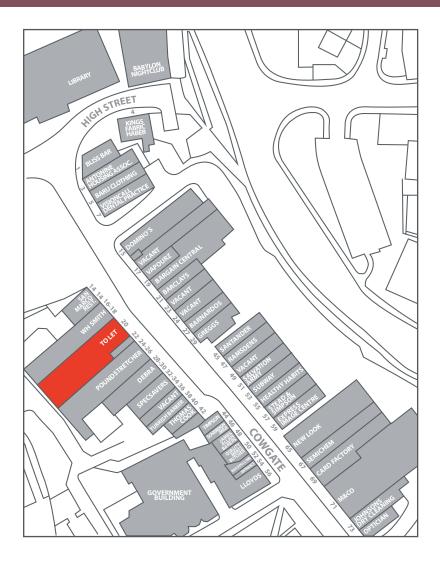

#### Location

The premises are located on the south side of Cowgate, which is the principal shopping street in Kirkintilloch. Kirkintilloch is a commuter town 9 miles east of Glasgow with a resident population of 21,000 people.

The town is the administrative centre for East Dunbartonshire Council. The shop occupies a strong trading position with surrounding occupiers including WH Smith, Post Office, Specsavers, Poundstretcher, I Que Sports Bar, San Marco Restaurant, Barclays and Santander.

East Dunbartonshire Council have significantly invested in streetscape works along Cowgate. Free car parking is available locally.