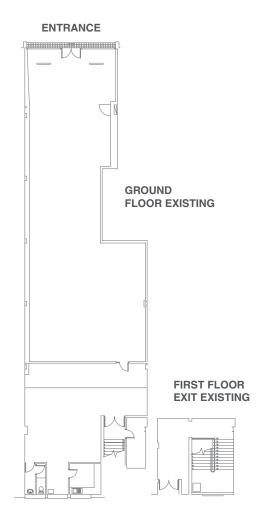

#### **Description**

The premises are predominantly over ground floor, with rear servicing available from the first floor. It is a well proportioned unit with clear trading space and a good modern frontage.

#### Accommodation

The property has the following approximate net internal areas:

Net Frontage 7.76m (25' 5")

Depth 33.52m (110' 0")

Ground Floor 334.44 sq m (3,600 sq ft)

Promap Plans are for identification only and not to be scaled as a working drawing and are based upon the Ordnance Survey Map with the permission of The Controller of Her Majesty's Stationary Office © Crown Copyright 39954X