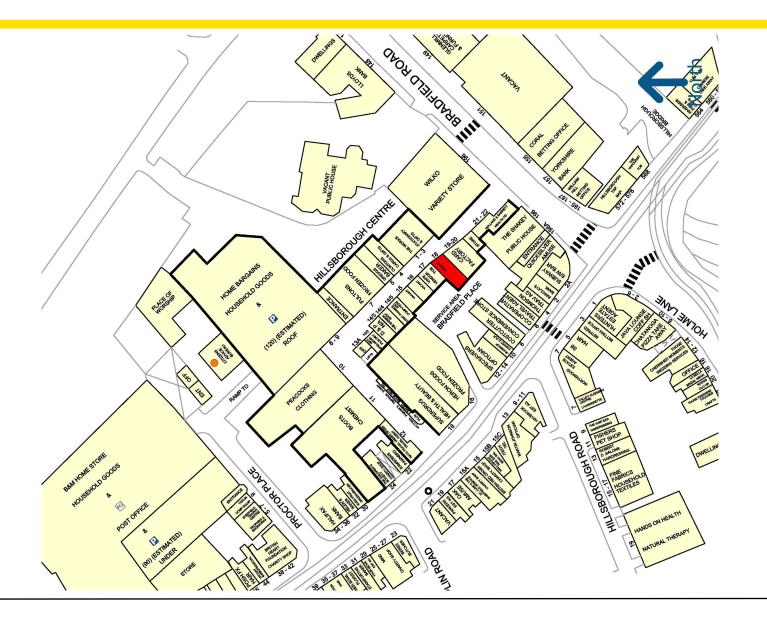

Unit 18 is located adjacent Card Factory and opposite Wilko and The Works on the parade accessed from the Bradfield Road entrance to the scheme.