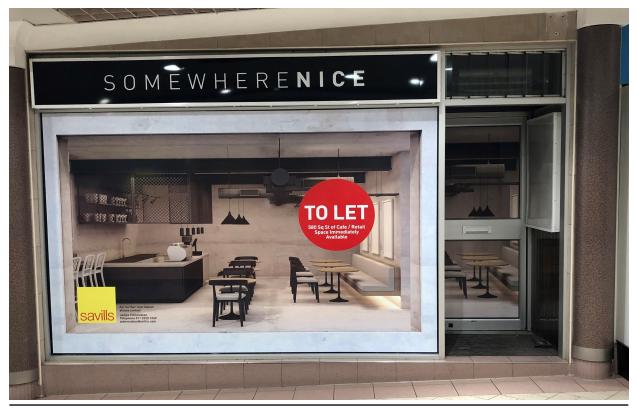

## **RETAIL UNIT TO LET**

Unit 18 is located adjacent Card Factory and opposite Wilko and The Works on the parade accessed from the Bradfield Road entrance to the scheme.

#### Accommodation

The property is arranged over ground floor only comprising the following approximate area:

Ground Floor: 580 sq ft 53.9 sq m