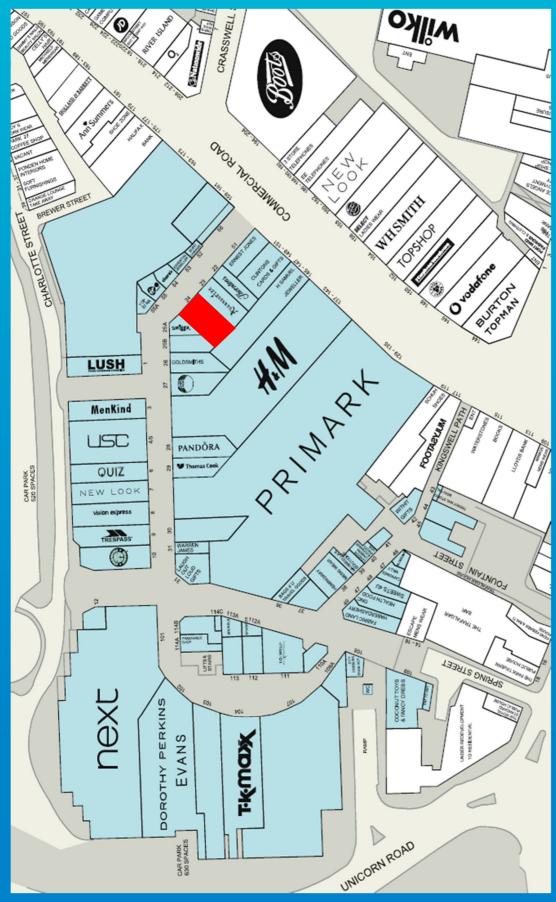

## Location

The Cascades, is the predominant shopping centre in Portsmouth City Centre, anchored by Primark, H&M and Next. On average the centre receives 192,000 visitors per week, served by in excess of 1,000 adjacent car parking spaces.

The subject unit is situated close to the main entrance to the Shopping Centre from Commercial Road, adjacent to Accessorize and Smiggle. Other retailers close by include Virgin Media and Thorntons.