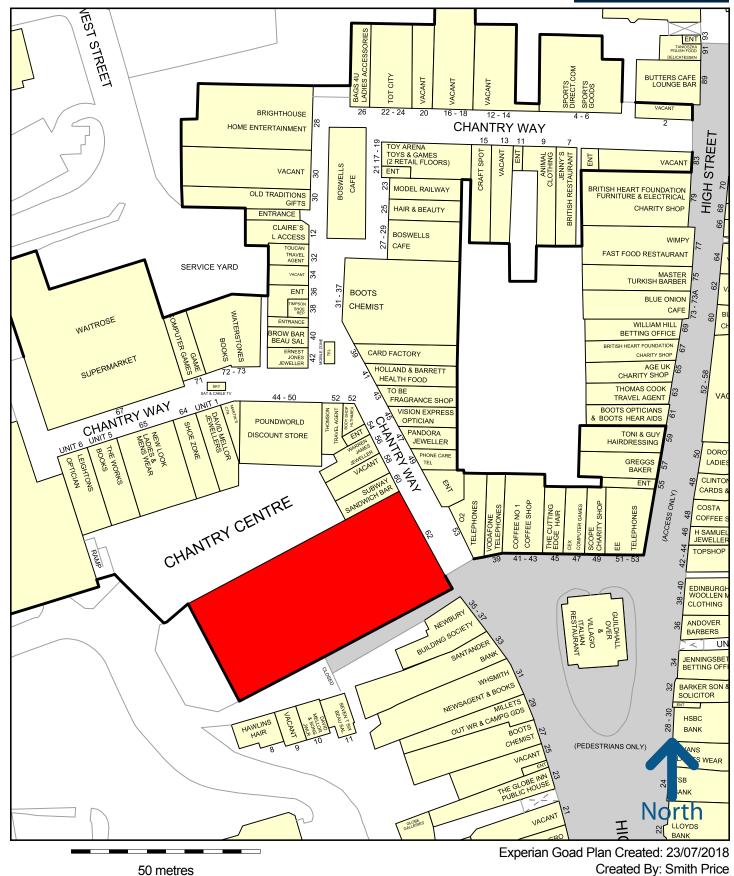

#### **LOCATION**

The Chantry Centre is Andover's only covered Shopping Centre offering over 225,000 sq.ft. of retail floor space. The centre benefits from having 650 parking spaces and extensive public realm and facade improvements.

The Centre is anchored by **Waitrose** with other national multiple retailers including **Boots**, **New Look**, **Waterstone's** and **Sports Direct**.

The subject premises are on the main entrance Mall to the scheme linking into the High Street.