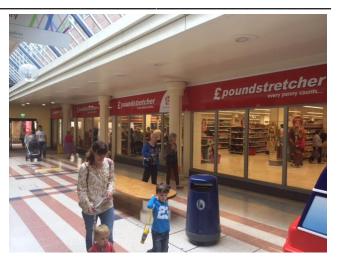

# FORMER TESCO SUPERMARKET CURRENTLY OCCUPIED BY POUNDSTRETCHER AVAILABLE TO LET ON NEW LEASE BASIS ON MAIN ENTRANCE OF SHOPPING CENTRE

OPPOSITE O2 AND CLOSE TO VODAFONE, VISION EXPRESS, HOLLAND & BARRETT, COFFEE #1 AND POUNDWORLD

The Centre is anchored by **Waitrose** with other national multiple retailers including **Boots**, **New Look**, **Waterstone's** and **Sports Direct**.

The subject premises are on the main entrance Mall to the scheme linking into the High Street.