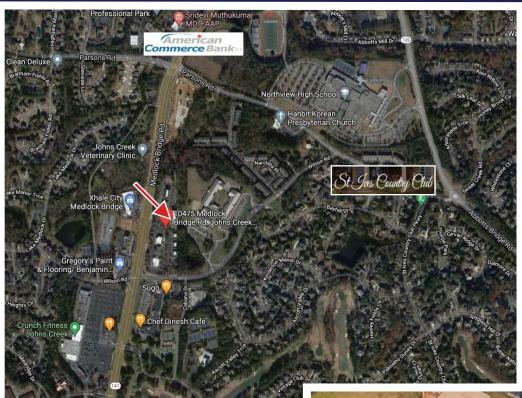

#### **Property Details:**

- Ideal for any Medical, Dental, or Orthodontics Type User
- 1st Floor End Unit Condo with Windows on Three Sides
- Dental Layout Includes: Large Reception, Business Office, Four Restrooms, Staff Lounge, Doctor's Office, Consultation Room, Sedation Room, 6 Operatories (all on window), X-Ray Room, and Sterilization Area
- Building Signage
- Brick Construction Building Built in 2009
- Abundant Free Parking
- Located on Medlock Bridge Road (Backing up to the (St. Ives Country Club) in the Ivy Falls Strip Center
- Tenant Occupied Through December 31, 2021. Dental Equipment not Included.
- Excellent Demographics with an Average Household Income of \$150,040 within a 5 mile Radius
- Please Do Not Disturb Tenant. Contact Listing Agent for Showing Instructions