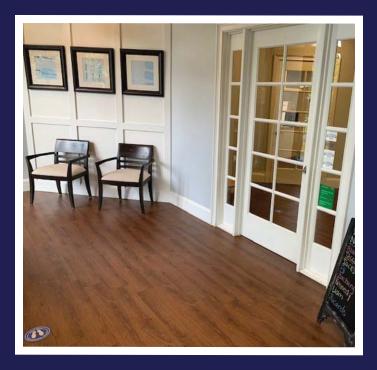

#### **Property Details:**

- Ideal for any Medical, Dental, or Orthodontics Type User
- 1st Floor End Unit Condo with Windows on Three Sides
- Dental Layout Includes: Large Reception, Business Office, Four Restrooms, Staff Lounge, Doctor's Office, Consultation Room, Sedation Room, 6 Operatories (all on window), X-Ray Room, and Sterilization Area
- Building Signage
- Brick Construction Building Built in 2009
- Abundant Free Parking
- Located on Medlock Bridge Road (Backing up to the (St. Ives Country Club) in the Ivy Falls Strip Center
- Tenant Occupied Through December 31, 2021. Dental Equipment not Included.
- Excellent Demographics with an Average Household Income of \$150,040 within a 5 mile Radius
- Please Do Not Disturb Tenant. Contact Listing Agent for Showing Instructions