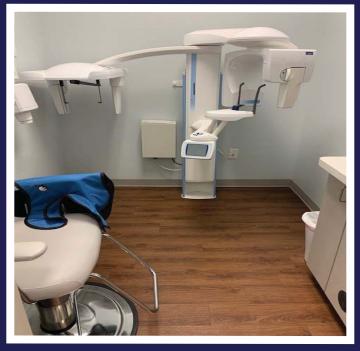

#### **Property Details:**

- Ideal for any Medical, Dental, or Orthodontics Type User
- 1st Floor End Unit Condo with Windows on Three Sides
- Dental Layout Includes: Large Reception, Business Office, Four Restrooms, Staff Lounge, Doctor's Office, Consultation Room, Sedation Room, 6 Operatories (all on window), X-Ray Room, and Sterilization Area
- Building Signage
- Brick Construction Building Built in 2009
- Abundant Free Parking
- Located on Medlock Bridge Road (Backing up to the (St. Ives Country Club) in the Ivy Falls Strip Center
- Tenant Occupied Through December 31, 2021. Dental Equipment not Included.
- Excellent Demographics with an Average Household Income of \$150,040 within a 5 mile Radius
- Please Do Not Disturb Tenant. Contact Listing Agent for Showing Instructions