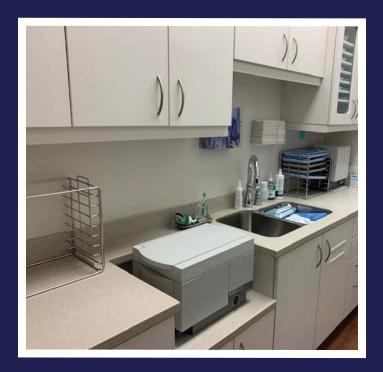

#### **Property Details:**

- Ideal for any Medical, Dental, or Orthodontics Type User
- 1st Floor End Unit Condo with Windows on Three Sides
- Dental Layout Includes: Large Reception, Business Office, Four Restrooms, Staff Lounge, Doctor's Office, Consultation Room, Sedation Room, 6 Operatories (all on window), X-Ray Room, and Sterilization Area
- Building Signage
- Brick Construction Building Built in 2009
- Abundant Free Parking
- Located on Medlock Bridge Road (Backing up to the (St. Ives Country Club) in the Ivy Falls Strip Center
- Tenant Occupied Through December 31, 2021. Dental Equipment not Included.
- Excellent Demographics with an Average Household Income of \$150,040 within a 5 mile Radius
- Please Do Not Disturb Tenant. Contact Listing Agent for Showing Instructions