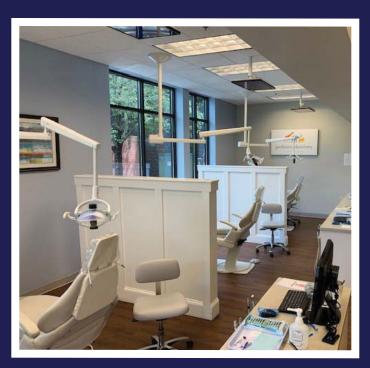

#### **Property Details:**

- Ideal for any Medical, Dental, or Orthodontics Type User
- 1st Floor End Unit Condo with Windows on Three Sides
- Dental Layout Includes: Large Reception, Business Office, Four Restrooms, Staff Lounge, Doctor's Office, Consultation Room, Sedation Room, 6 Operatories (all on window), X-Ray Room, and Sterilization Area
- Building Signage
- Brick Construction Building Built in 2009
- Abundant Free Parking
- Located on Medlock Bridge Road (Backing up to the (St. Ives Country Club) in the Ivy Falls Strip Center
- Tenant Occupied Through December 31, 2021. Dental Equipment not Included.
- Excellent Demographics with an Average Household Income of \$150,040 within a 5 mile Radius
- Please Do Not Disturb Tenant. Contact Listing Agent for Showing Instructions