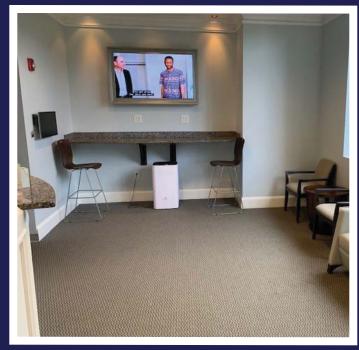

#### **Property Details:**

- Ideal for any Medical, Dental, or Orthodontics Type User
- 1st Floor End Unit Condo with Windows on Three Sides
- Dental Layout Includes: Large Reception, Business Office, Four Restrooms, Staff Lounge, Doctor's Office, Consultation Room, Sedation Room, 6 Operatories (all on window), X-Ray Room, and Sterilization Area
- Building Signage
- Brick Construction Building Built in 2009
- Abundant Free Parking
- Located on Medlock Bridge Road (Backing up to the (St. Ives Country Club) in the Ivy Falls Strip Center
- Tenant Occupied Through December 31, 2021. Dental Equipment not Included.
- Excellent Demographics with an Average Household Income of \$150,040 within a 5 mile Radius
- Please Do Not Disturb Tenant. Contact Listing Agent for Showing Instructions