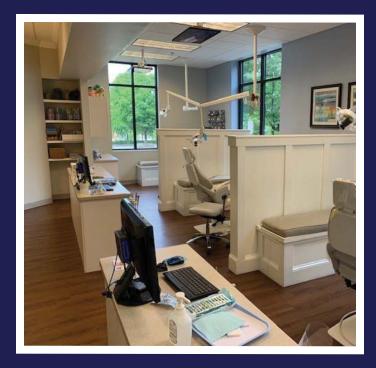

#### **Property Details:**

- Ideal for any Medical, Dental, or Orthodontics Type User
- 1st Floor End Unit Condo with Windows on Three Sides
- Dental Layout Includes: Large Reception, Business Office, Four Restrooms, Staff Lounge, Doctor's Office, Consultation Room, Sedation Room, 6 Operatories (all on window), X-Ray Room, and Sterilization Area
- Building Signage
- Brick Construction Building Built in 2009
- Abundant Free Parking
- Located on Medlock Bridge Road (Backing up to the (St. Ives Country Club) in the Ivy Falls Strip Center
- Tenant Occupied Through December 31, 2021. Dental Equipment not Included.
- Excellent Demographics with an Average Household Income of \$150,040 within a 5 mile Radius
- Please Do Not Disturb Tenant. Contact Listing Agent for Showing Instructions