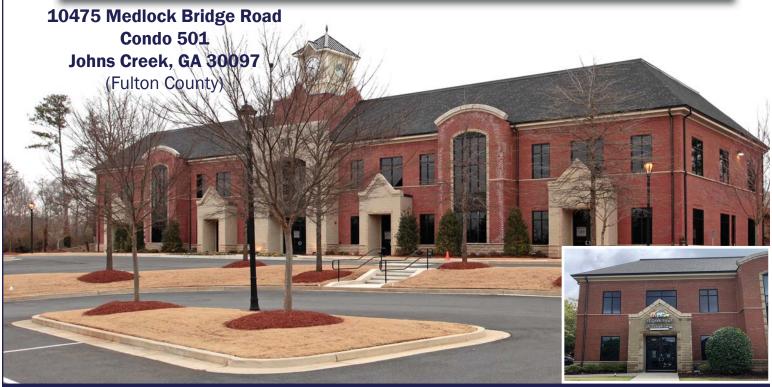

#### Pristine Dental Office Condo For Sale In Johns Creek

Space Available: 3,298sf Sale Price: \$676,100 CAP Rate: 10.2% Owner-User or Investor

#### **Property Details:**

- Ideal for any Medical, Dental, or Orthodontics Type User
- 1st Floor End Unit Condo with Windows on Three Sides
- Dental Layout Includes: Large Reception, Business Office, Four Restrooms, Staff Lounge, Doctor's Office, Consultation Room, Sedation Room, 6 Operatories (all on window), X-Ray Room, and Sterilization Area
- Building Signage
- Brick Construction Building Built in 2009
- Abundant Free Parking
- Located on Medlock Bridge Road (Backing up to the (St. Ives Country Club) in the Ivy Falls Strip Center
- Tenant Occupied Through December 31, 2021. Dental Equipment not Included.
- Excellent Demographics with an Average Household Income of \$150,040 within a 5 mile Radius
- Please Do Not Disturb Tenant. Contact Listing Agent for Showing Instructions