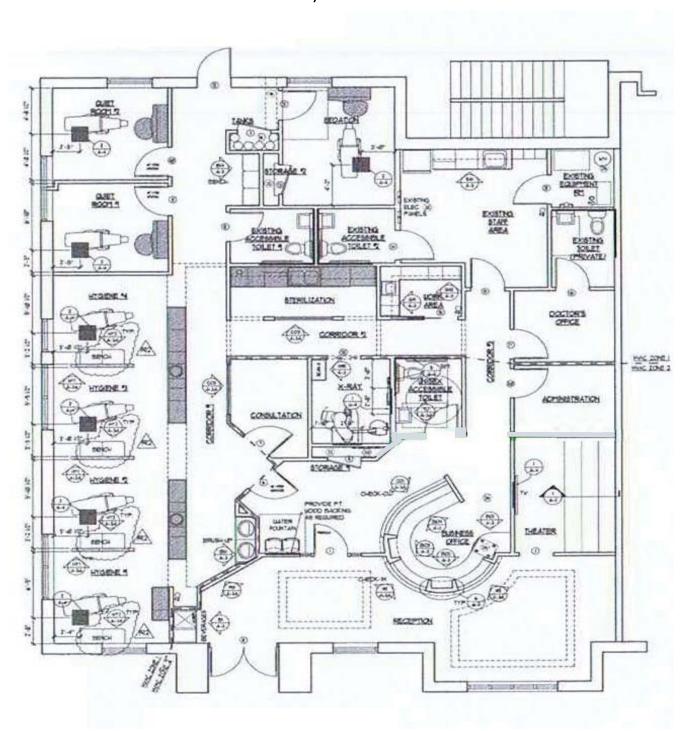

#### **Property Details:**

- Ideal for any Medical, Dental, or Orthodontics Type User
- 1st Floor End Unit Condo with Windows on Three Sides
- Dental Layout Includes: Large Reception, Business Office, Four Restrooms, Staff Lounge, Doctor's Office, Consultation Room, Sedation Room, 6 Operatories (all on window), X-Ray Room, and Sterilization Area
- Building Signage
- Brick Construction Building Built in 2009
- Abundant Free Parking
- Located on Medlock Bridge Road (Backing up to the (St. Ives Country Club) in the Ivy Falls Strip Center
- Tenant Occupied Through December 31, 2021. Dental Equipment not Included.
- Excellent Demographics with an Average Household Income of \$150,040 within a 5 mile Radius
- Please Do Not Disturb Tenant. Contact Listing Agent for Showing Instructions