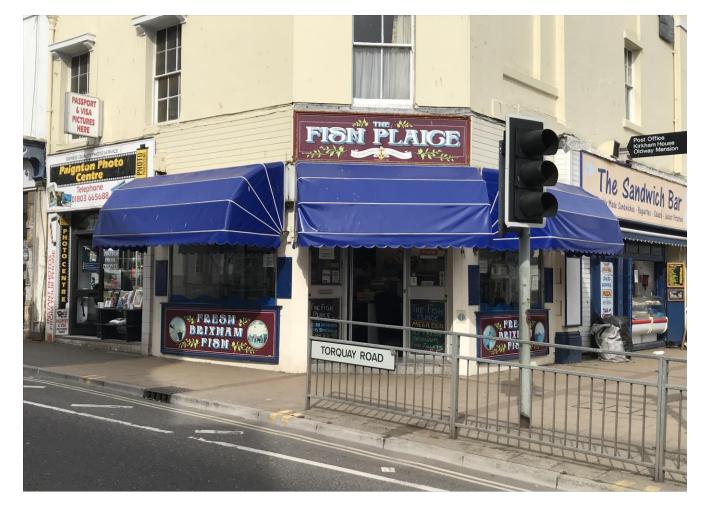

#### **DESCRIPTION**

The unit is situated on the corner of Victoria Street and Torquay Road. Victoria Street makes up part of Paignton's main high street and is the location for a variety of large and independent traders, including: Iceland, Boots and WHSmith. This prominent corner unit would suit a variety of users looking for a high footfall location in a busy pedestrianised high street. The unit also benefits from a good-sized basement storage area.