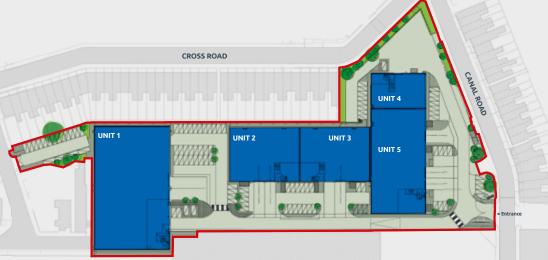

Blue Ribbon Park is a newly developed, high quality industrial/warehouse scheme comprising five units within a landscaped environment, totalling 71,500 sq ft (6,622 sq m) with units available from 5,500 sq ft (511 sq m).

#### **Accommodation**

| Unit | sq ft  | sq m  |
|------|--------|-------|
| 1    | 27,500 | 2,555 |
| 2    | 11,000 | 1,022 |
| 3    | 11,000 | 1,022 |
| 4    | 5,500  | 511   |
| 5    | 16,500 | 1,533 |

Units can be combined if required.