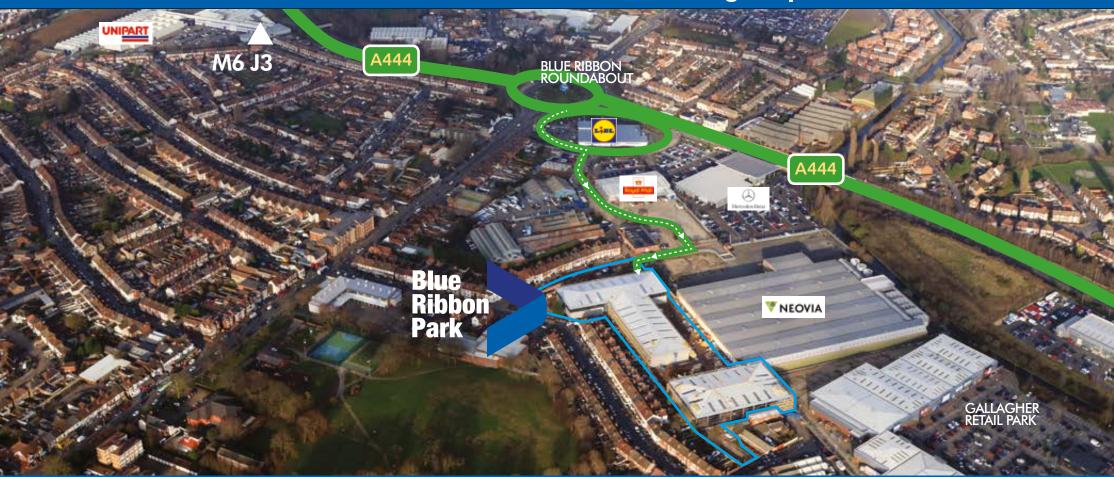

#### **Construction nearing completion**

This is an established commercial location with many well known occupiers nearby, including Lidl, The Royal Mail Sorting Office and a Mercedes-Benz dealership. Facilities within the area include a Greene King public house and Tesco Superstore whilst Gallagher Retail Park and Vantage Trade Counter Park are also close at hand.