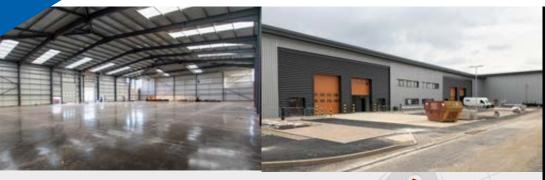

#### **Specification**

The units have been built to a high specification as follows:-

- Eaves from 8.6 to 9.6m
- Insulated sectional electrically operated loading doors
- Insulated clad walls with internal blockwork to 2.4m height
- All mains services
- First floor offices including heating and lighting
- Dedicated parking and loading areas
- Secure landscaped estate
- EPC Units will be assessed on completion