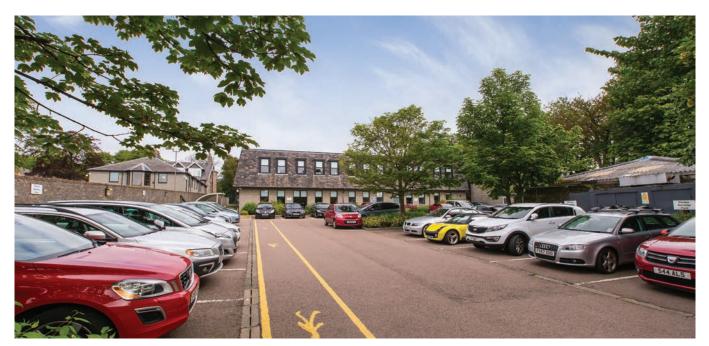

QUEENS RD

1

- Gym on lower ground floor with changing facilities
- Furniture can be made available to an incoming tenant
- Category 6e cabling installed
- 43 parking spaces (offering excellent 1:348 ratio)