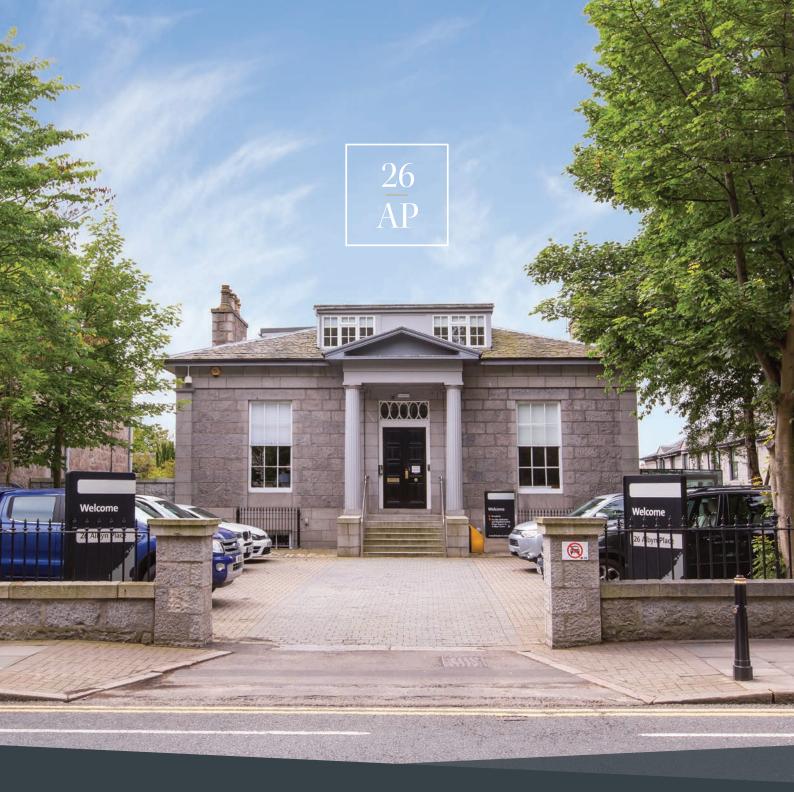

PRESTIGIOUS WEST END OFFICE BUILDING 1,391.5 SQ M [14,977 SQ FT]

#### DESCRIPTION

- Traditional detached granite villa with open plan rear extension
- Two entrances from Albyn Place and Albyn Grove allowing flexibility of occupation
- High spec fitout including comfort cooling
- Raised access floors throughout
- Traditional Albyn Place villa comprises meeting and office facilities of varying sizes.
- Lift access to all floors in the extension
- High quality kitchens, showers and staff welfare facilities

**EXCEPTIONAL LOCATION** IN PRIME WEST END PITCH