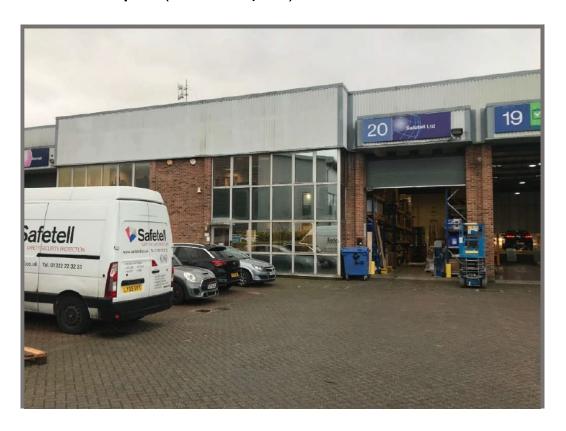

# TO LET

UNIT 20 APPLEGARTH DRIVE, DARTFORD, KENT DA1 1JD

3,649 sq ft (339 sq m)

- Industrial / Warehouse unit
- 1 mile J1b M25 approximately 15 miles from Central London
- 24 hour on site security with CCTV coverage
- Available on a new lease

#### **DESCRIPTION**

The subject property comprises a terraced industrial unit of steel frame construction with first floor office. Externally there is parking on the forecourt area.

The property benefits from the following:-

- Approx 7m eaves height
- Insulated loading door
- 3 phase power supply
- First floor office with air conditioning
- Car parking and loading area
- Available Spring 2020