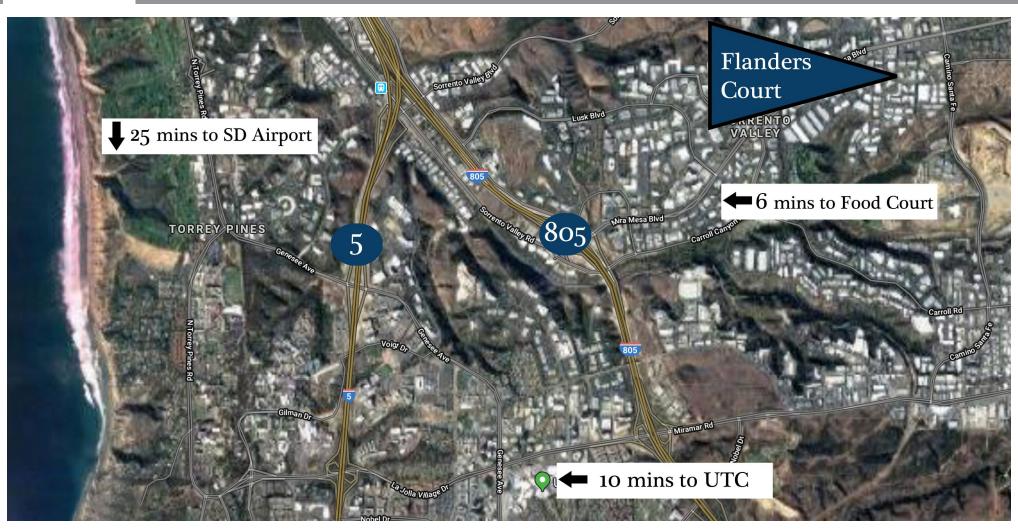

#### LOCATION:

Flanders Court is easily accessible, just a few miles off the 805 Freeway at Mira Mesa Blvd. Centrally Located in upscale Sorrento Mesa, which is convenient to reach from both north and south San Diego. Large pool of skilled workers within 5 mile radius. All amenities (Banks, restaurants, hotels, office supply, gym, food court, etc.) are within a very close proximity.