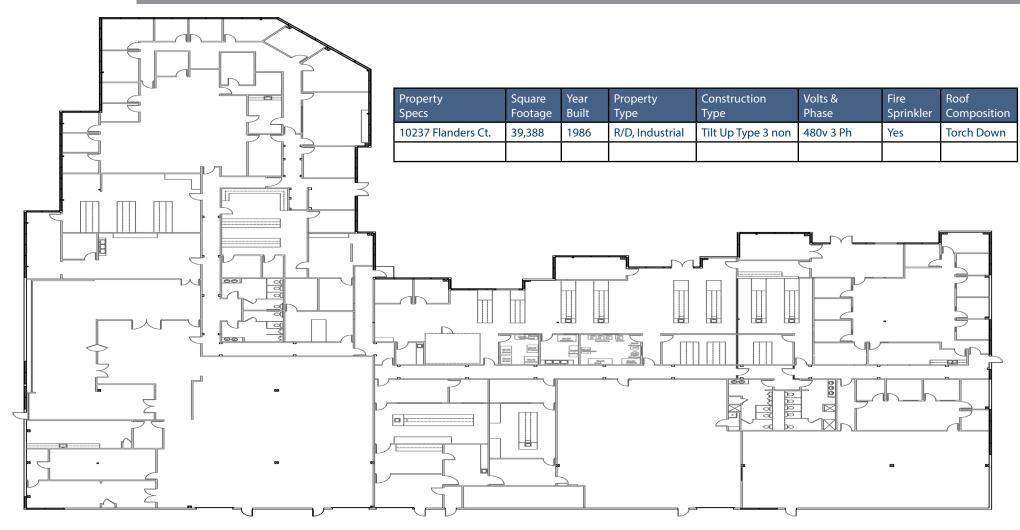

#### THE PROPERTY:

The total square footage of the building is 39,388 sitting on 2.57 acres. It offers clear height of over 16, a parking ratio of 3.25/1,000, and five grade level doors.