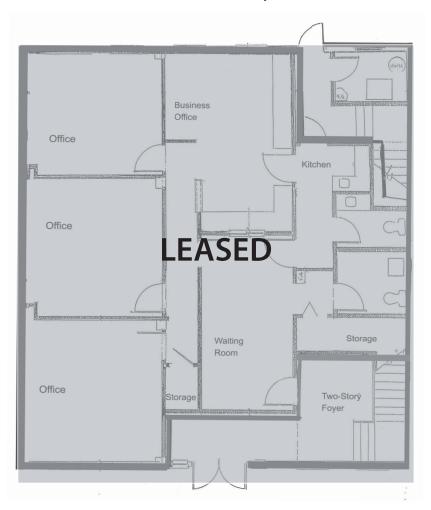

## FOR LEASE

### **2,024 SF Office Space** 5495 Mayfield Road, Lyndhurst, OH 44124



#### **PROPERTY OVERVIEW**

- ×2,024 SF Available for Lease
- ×Owner Occupies First Floor
- ×1997 Construction / 2002 Renovation
- ×High-end Finishes
- ×Ample Parking
- ×Densely Populated Area with Shopping & Restaurants
- ×Prime Mayfield Road location, just West of Brainard Road
- ×Easy Access to I-271
- $\times$ Lease Rate: was \$15.00/SF MG now \$14.00/SF MG



View in **Google Maps** 





## FOR LEASE 2,024 SF Office Space 5495 Mayfield Road, Lyndhurst, OH 44124

#### FIRST FLOOR - 2,024 SF



#### SECOND FLOOR - 2,024 SF



# FOR LEASE

### 2,024 SF Office Space 5495 Mayfield Road, Lyndhurst, OH 44124