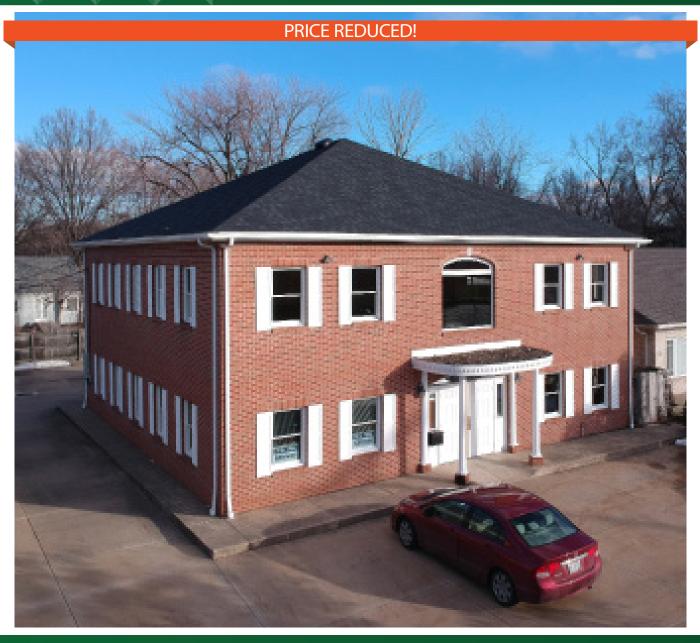

## FOR LEASE

### **2,024 SF Office Space** 5495 Mayfield Road, Lyndhurst, OH 44124

#### **PROPERTY OVERVIEW**

- ×2,024 SF Available for Lease
- ×Owner Occupies First Floor
- ×1997 Construction / 2002 Renovation
- ×High-end Finishes
- ×Ample Parking
- ×Densely Populated Area with Shopping & Restaurants
- ×Prime Mayfield Road location, just West of Brainard Road
- ×Easy Access to I-271
- $\times$ Lease Rate: was \$15.00/SF MG now \$14.00/SF MG