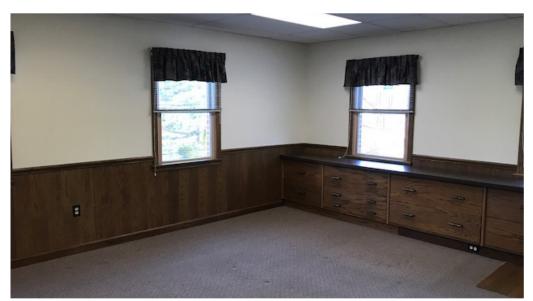

## FOR LEASE

### **2,024 SF Office Space** 5495 Mayfield Road, Lyndhurst, OH 44124



#### **PROPERTY OVERVIEW**

- ×2,024 SF Available for Lease
- ×Owner Occupies First Floor
- ×1997 Construction / 2002 Renovation
- ×High-end Finishes
- ×Ample Parking
- ×Densely Populated Area with Shopping & Restaurants
- ×Prime Mayfield Road location, just West of Brainard Road
- ×Easy Access to I-271
- $\times$ Lease Rate: was \$15.00/SF MG now \$14.00/SF MG



View in **Google Maps** 





## FOR LEASE 2,024 SF Office Space 5495 Mayfield Road, Lyndhurst, OH 44124

#### FIRST FLOOR - 2,024 SF



#### SECOND FLOOR - 2,024 SF



# FOR LEASE

### 2,024 SF Office Space 5495 Mayfield Road, Lyndhurst, OH 44124