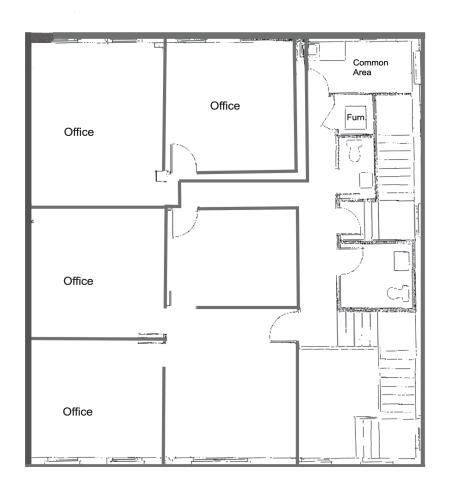

## FOR LEASE

### **2,024 SF Office Space** 5495 Mayfield Road, Lyndhurst, OH 44124



#### **PROPERTY OVERVIEW**

- ×2,024 SF Available for Lease
- ×Owner Occupies First Floor
- ×1997 Construction / 2002 Renovation
- ×High-end Finishes
- ×Ample Parking
- ×Densely Populated Area with Shopping & Restaurants
- ×Prime Mayfield Road location, just West of Brainard Road
- ×Easy Access to I-271
- $\times$ Lease Rate: was \$15.00/SF MG now \$14.00/SF MG



View in **Google Maps** 





## FOR LEASE 2,024 SF Office Space 5495 Mayfield Road, Lyndhurst, OH 44124

#### FIRST FLOOR - 2,024 SF



#### SECOND FLOOR - 2,024 SF



# FOR LEASE

### 2,024 SF Office Space 5495 Mayfield Road, Lyndhurst, OH 44124