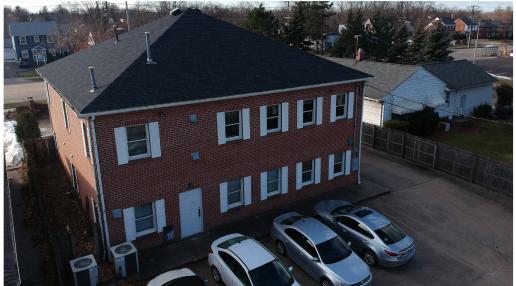

### **2,024 SF Office Space** 5495 Mayfield Road, Lyndhurst, OH 44124

#### **PROPERTY OVERVIEW**

- ×2,024 SF Available for Lease
- ×Owner Occupies First Floor
- ×1997 Construction / 2002 Renovation
- ×High-end Finishes
- ×Ample Parking
- ×Densely Populated Area with Shopping & Restaurants
- ×Prime Mayfield Road location, just West of Brainard Road
- ×Easy Access to I-271
- $\times$ Lease Rate: was \$15.00/SF MG now \$14.00/SF MG

## FOR LEASE 2,024 SF Office Space 5495 Mayfield Road, Lyndhurst, OH 44124

### 2,024 SF Office Space 5495 Mayfield Road, Lyndhurst, OH 44124