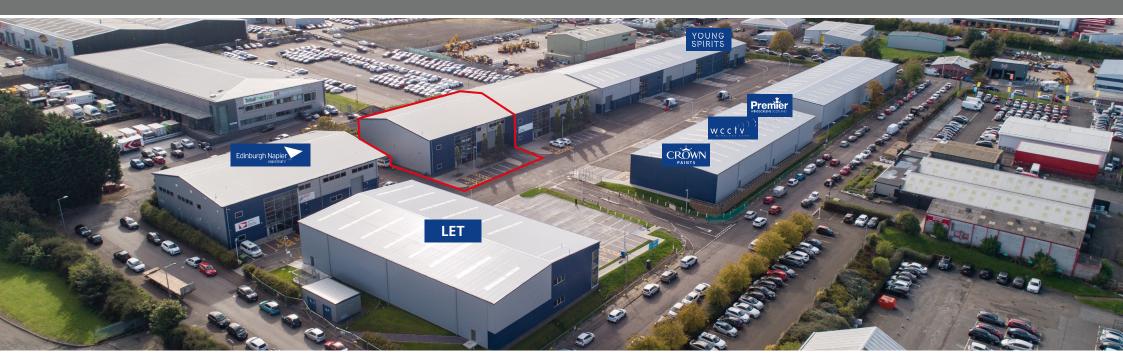

## SEVEN HILLS

UNIT 2 BANKHEAD CROSSWAY SOUTH SIGHTHILL EDINBURGH EH11 4EP

#### DESCRIPTION

This modern end of terrace industrial/trade unit offers high-quality accommodation finished to the following specification:

- 8.5m Eaves
- Electric Roller Shutter Doors
- 14 Car Parking Spaces