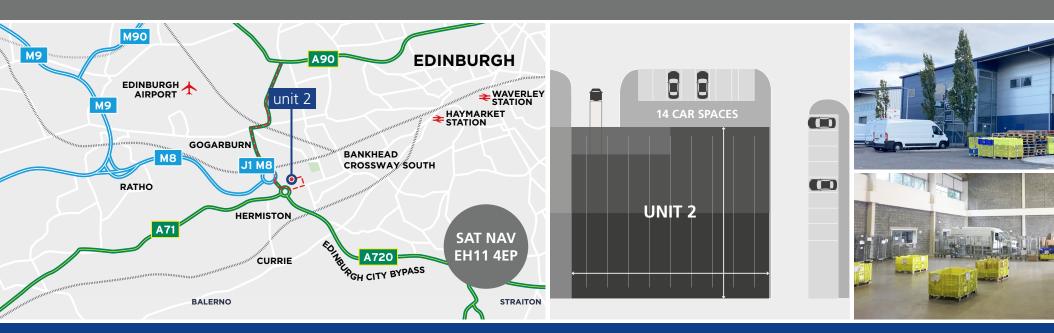

#### LOCATION

Seven Hills Business Park is situated within Sighthill Industrial Estate on the west side of the city centre and close to the Edinburgh city bypass. The location benefits from excellent transport links to the city centre and the motorway network serving central Scotland. The Bankhead Drive tram stop is also within walking distance of the estate.

| ROAD                  | MILES |
|-----------------------|-------|
| A720/M8 Junction 1    | 0.6   |
| Edinburgh Airport     | 4.5   |
| Edinburgh City Centre | 5     |
| Livingston            | 11    |
| Queensferry Crossing  | 13    |
| Glasgow               | 41    |

#### DESCRIPTION

This modern end of terrace industrial/trade unit offers high-quality accommodation finished to the following specification:

- 8.5m Eaves
- Electric Roller Shutter Doors
- 14 Car Parking Spaces

- First Floor Office 1,634 sq ft (152 sq m)
- 3 Phase Power Supply
- Ducting To Units for Fibre Connection