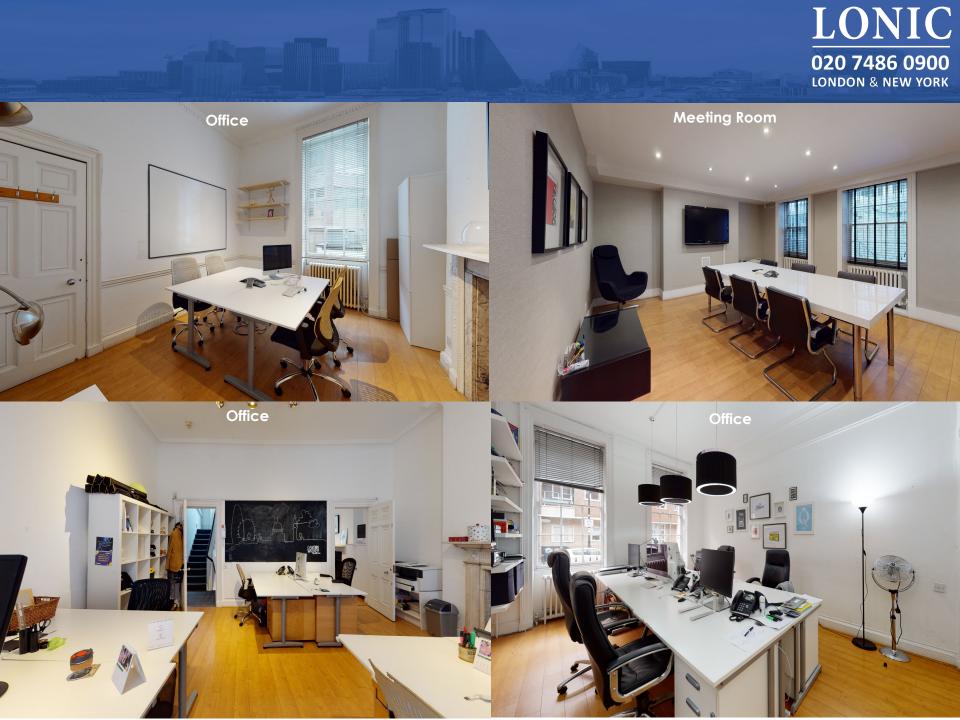

## **Amenities:**

Self-Contained Property
24 Hour Access
Open Plan Offices (LG-2<sup>nd</sup> Floors)
Residential Flat (3<sup>rd</sup> Floor Let on AST)
Wooden Floors In Office Suites
Carpeted Common Areas
Radiators Throughout
Sash Windows
Kitchenette
WCs
Part Perimeter Trunking
Outside Breakout Area (Lower Ground)