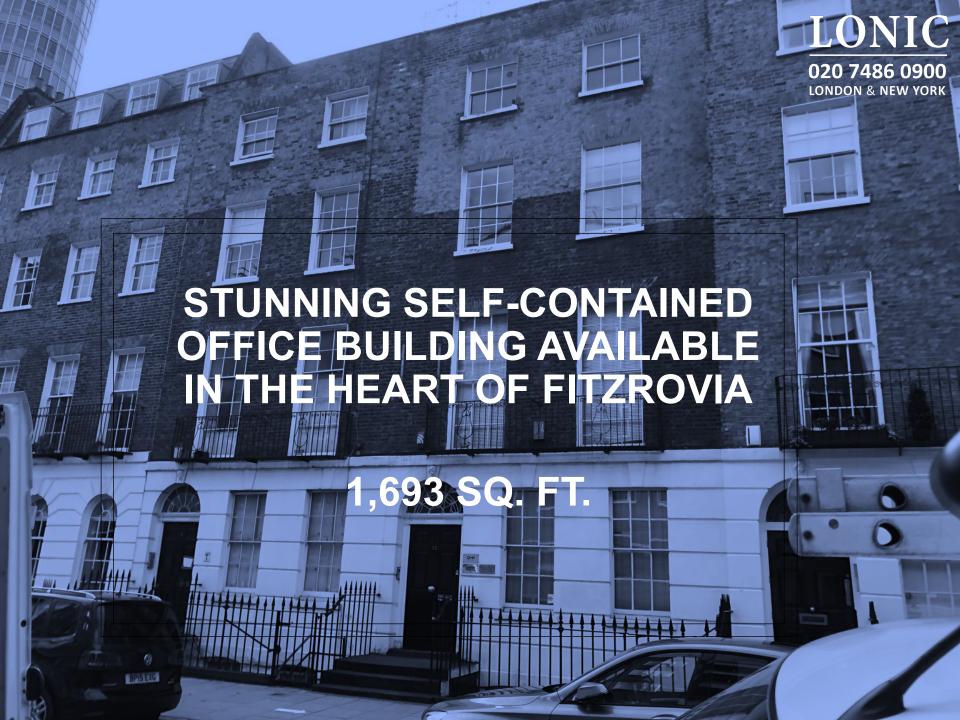

## 33 FITZROY STREET, W1T 6DU

## **ACCOMODATION:**

This attractive building was designed and built by renowned architect, Robert Adam in the late eighteenth century. The property comprises of five floors, all of which are offices except the third floor, which is a one bedroom residential flat. The flat is let on an Assured Tenancy Agreement (AST) at a rent of £20,352 per annum.