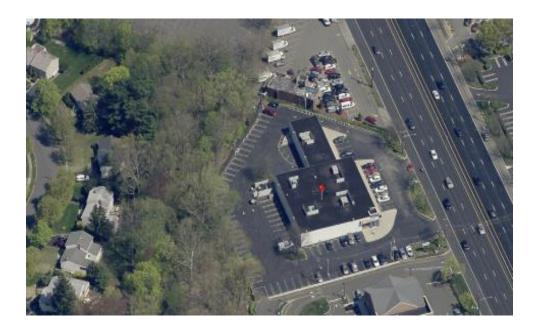

# 809 Route 17 South, Paramus, NJ

Total SF 13,775
Tailgate 1 Tailgate
Drive In 1 Possible
Ceiling Height +/-15 feet

Parking Spaces 90
Zoning: HCC2

Lot Size 2.52 Acres Taxes \$76,000

Lease Price \$28.50 NNN Sale Price \$5,600,000

Don't miss this opportunity! Freestanding building with excellent frontage on 2.5 acres along Route 17 with lots of parking both front and rear.

Nearby retail includes the high-end Paramus Design Center and the Fashion Center to the south as well as McDonald's, Popeyes and Panera Bread. Just South of Stop N Shop, Columbia Bank, Barnes & Noble and Blinds To Go. This building is among the most prominent locations in the area.