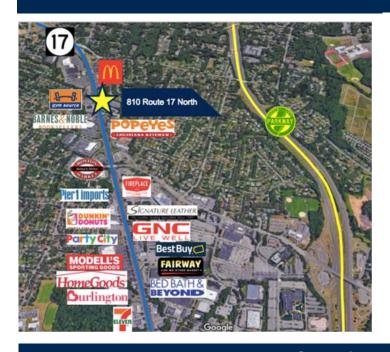

Don't miss this opportunity! Freestanding building with excellent frontage on 2.5 acres along Route 17 with lots of parking both front and rear.

Nearby retail includes the high-end Paramus Design Center and the Fashion Center to the south as well as McDonald's, Popeyes and Panera Bread. Just South of Stop N Shop, Columbia Bank, Barnes & Noble and Blinds To Go. This building is among the most prominent locations in the area.

## 809 Route 17 South, Paramus, NJ

LOCATED – In the heart of the Paramus Retail Corridor, just North of Route 4. In between Linwood Avenue and Ridgewood Avenue

ADJACENT – Next to Panera Bread in the Paramus Design Center and McDonalds.

ACROSS – Barnes & Noble, Stop & Shop, Gym Source, Blinds To Go and Paramus Bagels & Deli on southbound.