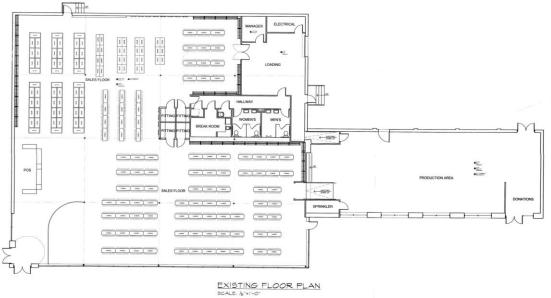

# 809 Route 17 South, Paramus, NJ

Total SF 13,775
Tailgate 1 Tailgate
Drive In 1 Possible
Ceiling Height +/-15 feet

Parking Spaces 90
Zoning: HCC2

Lot Size 2.52 Acres Taxes \$76,000

Lease Price \$28.50 NNN Sale Price \$5,600,000