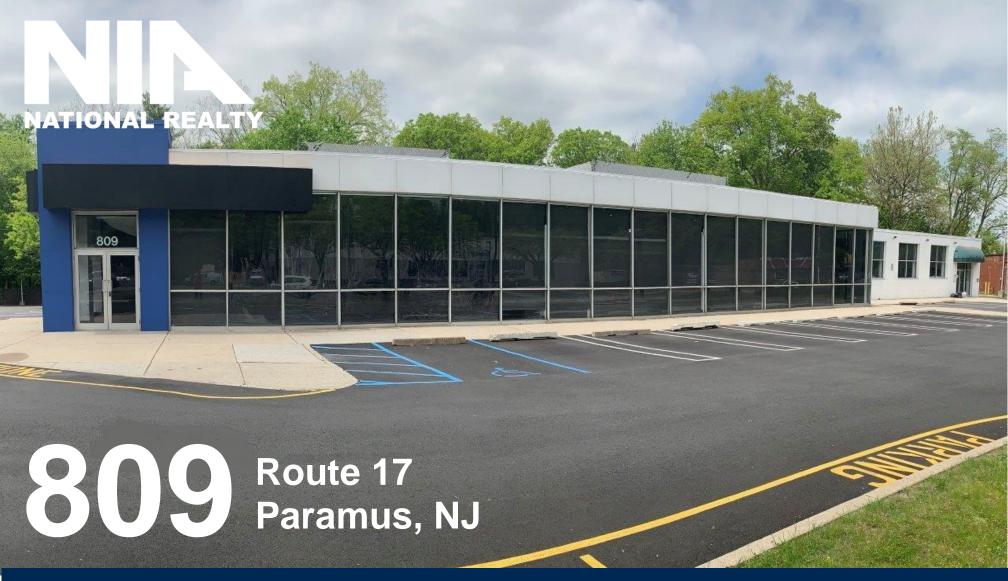

#### 13,775 SF FOR SALE / LEASE

Highly Visible on Route 17 South

In the Heart of the

Plenty of Parking & Signage

Paramus Retail Corridor

Roger Gross | 201.615.2221 | RGross@NIANationalRealty.com

Gregory Panayoti | 201.845.6606 | GPanayoti@NIANationalRealty.com

# 809 Route 17 South, Paramus, NJ

Total SF 13,775
Tailgate 1 Tailgate
Drive In 1 Possible
Ceiling Height +/-15 feet

Parking Spaces 90
Zoning: HCC2

Lot Size 2.52 Acres Taxes \$76,000

Lease Price \$28.50 NNN Sale Price \$5,600,000

Don't miss this opportunity! Freestanding building with excellent frontage on 2.5 acres along Route 17 with lots of parking both front and rear.

Nearby retail includes the high-end Paramus Design Center and the Fashion Center to the south as well as McDonald's, Popeyes and Panera Bread. Just South of Stop N Shop, Columbia Bank, Barnes & Noble and Blinds To Go. This building is among the most prominent locations in the area.