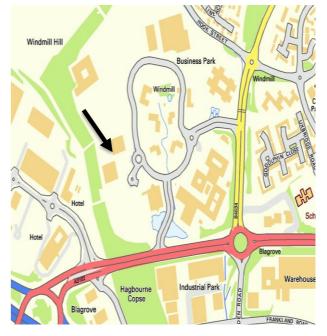

#### Location

Windmill Hill is Swindon's premier out of town Business Park and is located adjacent to Junction 16 of the M4 motorway. The Park is laid out in an extensive landscaped park setting and provides occupiers with a high quality environment in which to work.

The Park is well connected to the town centre which is approximately 15 minutes' drive and the Park is served by a regular bus service.