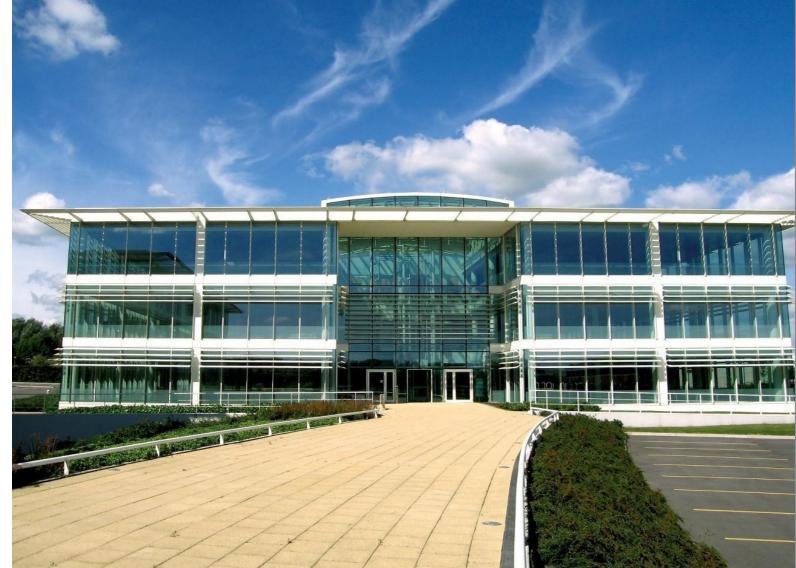

# **148.2-991 sq m** 1,596-10,667 sq ft

- SWINDON'S PREMIER
  BUSINESS PARK LOCATION
- GRADE A OFFICES
- STRIKING RECEPTION ATRIUM WITH GLASS LIFTS
- PARKING RATIO 1:295 SQ FT

#### Location

Windmill Hill is Swindon's premier out of town Business Park and is located adjacent to Junction 16 of the M4 motorway. The Park is laid out in an extensive landscaped park setting and provides occupiers with a high quality environment in which to work.

#### **Specification**

- 4 pipe, fan coil air conditioning with digital control and provision for full building management system control
- Striking full height reception atrium with glass lifts
- Full access raised floors with 150mm floor void
- Category 2 lighting
- Suspended metal ceilings
- Male and female toilet facilities with shower
- On site management and security
- On site child based nursery