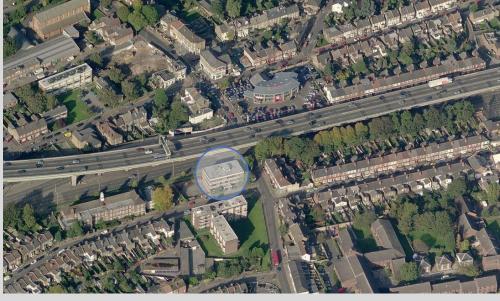

#### Location

The property is situated fronting the west side of Windmill Road (B452) at its junction with the south side of the Great West Road (A4), where this part of the site also fronts the elevated section of the M4.

The A4 and M4 provide excellent links to Central London and the M25, and the nearby Chiswick roundabout connects to Gunnersbury Avenue (A406) and the North Circular Road.

Northfields underground station (Piccadilly Line) and Brentford Mainline Station are both less than a mile away from the property.

There are amenities within walking distance to include Sainsbury's Local, Cybertots Nursery, Dry Cleaners, RADA café, Reunion café and bar, Goodfillas and Novotel, as well as multiple office occupiers.

M4 – Brentford (Junction 1)A4 – Great West RoadHeathrow Airport5.4 miles

Brentford (British Mainline) 0.2 miles
Northfields Station (Piccadilly Line) 0.8 miles
Boston Manor (Piccadilly Line) 1.0 mile