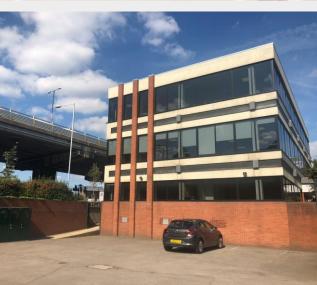

#### Location

The property is situated fronting the west side of Windmill Road (B452) at its junction with the south side of the Great West Road (A4), where this part of the site also fronts the elevated section of the M4.

# **The Property**

The offices are accessed via a modernised shared ground floor reception. There is both a staircase and passenger lift.

Internally, the space has recently been refurbished and provides modernised open plan office space with good natural light.