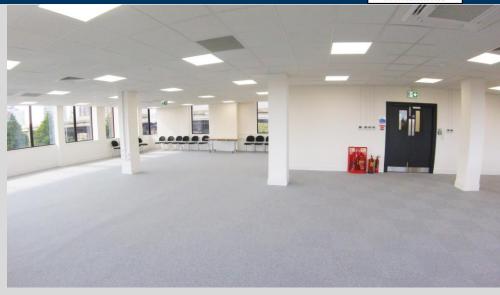

# **The Property**

The offices are accessed via a modernised shared ground floor reception. There is both a staircase and passenger lift.

Internally, the space has recently been refurbished and provides modernised open plan office space with good natural light.

## **Amenities**

- Excellent local transport links
- Air conditioning
- Suspended ceilings
- Recessed LED Panel lighting
- 8-person lift
- New carpeting
- Intercom system & fob access
- Double glazing
- On site car parking