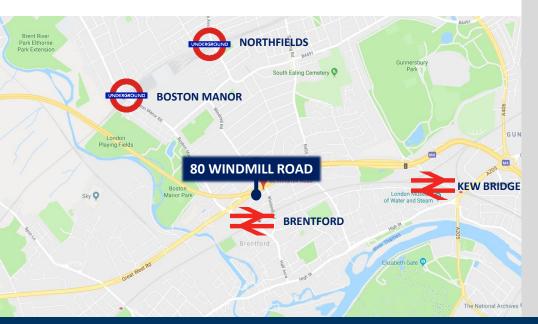

#### Location

The property is situated fronting the west side of Windmill Road (B452) at its junction with the south side of the Great West Road (A4), where this part of the site also fronts the elevated section of the M4.

The A4 and M4 provide excellent links to Central London and the M25, and the nearby Chiswick roundabout connects to Gunnersbury Avenue (A406) and the North Circular Road.

Northfields underground station (Piccadilly Line) and Brentford Mainline Station are both less than a mile away from the property.

M4 – Brentford (Junction 1)A4 – Great West RoadHeathrow Airport5.4 miles

Brentford (British Mainline) 0.2 miles
Northfields Station (Piccadilly Line) 0.8 miles
Boston Manor (Piccadilly Line) 1.0 mile