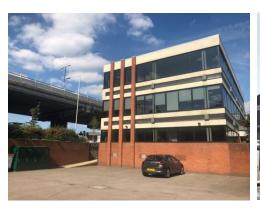

# TO LET

NEWLY REFURBISHED, AIR CONDITIONED OFFICE SPACE. ON-SITE CAR PARKING. SIGNAGE OPPORTUNITY ONTO A4 GREAT WEST ROAD

**NO VAT ON RENT (IDEAL FOR CHARITABLE ORGANISATION)** 

80 Windmill Road, Brentford, TW8 0QH

# **The Property**

The offices are accessed via a modernised shared ground floor reception. There is both a staircase and passenger lift.

Internally, the space has recently been refurbished and provides modernised open plan office space with good natural light.