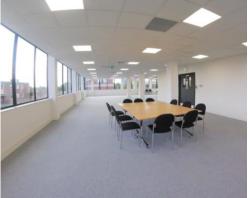

# **The Property**

The offices are accessed via a modernised shared ground floor reception. There is both a staircase and passenger lift.

Internally, the space has recently been refurbished and provides modernised open plan office space with good natural light.

## **Amenities**

- Excellent local transport links
- Air conditioning
- Suspended ceilings
- Recessed LED Panel lighting
- 8-person lift
- New carpeting
- Intercom system & fob access
- Double glazing
- On site car parking