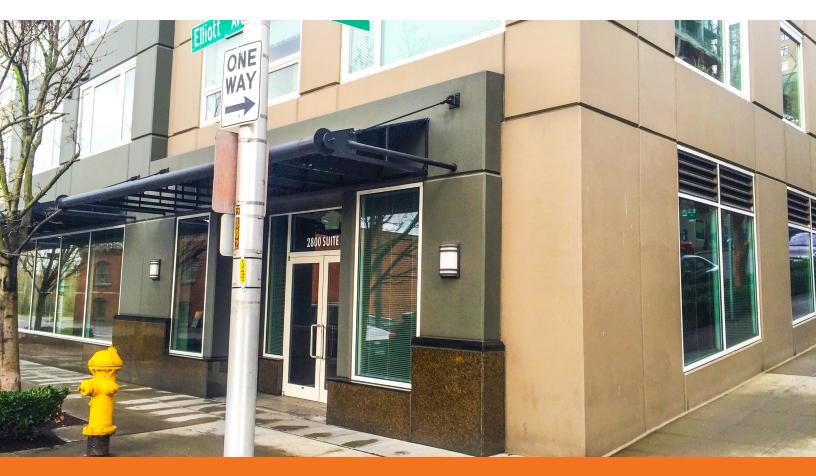

### Belltown Office/Retail Space

2800 Elliott Avenue, Seattle

OFFICE / RETAIL

Suite 1: 2,500 SF
Vacant corner unit

Suite 2: 2,103 SF

Suite 3: 1,325 SF
Currently Vacant

**POPULATION** 

43,247

# Prime ground floor office or retail space in the heart of Belltown

Three suites: 2,500 SF, 2,103 SF and 1,325 SF

Service Office/Retail spaces

Usable existing buildout includes reception, private offices, conference rooms, kitchen,

restrooms, and new lights

On-site building garage parking available

Walk Score: 94

Transit Score: 93