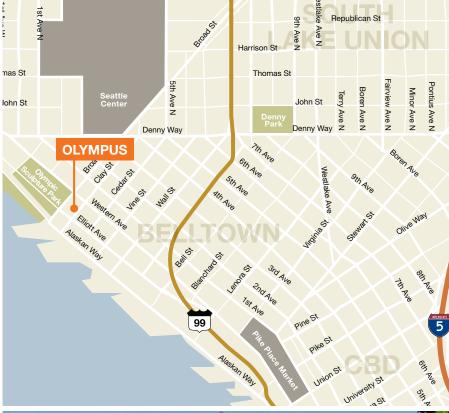

#### **Ideally Located**

357 apartments above

Across from the Olympic Sculpture Park

Nearby - Aqua by El Gaucho, Art Institute of Seattle, Myrtle Edwards Park and the Victoria Clipper

Multiple new mixed-use construction sites in the area

Blocks from Seattle's new waterfront park

TRAFFIC COUNTS

21,101

total cars pass through the intersection each day

WALK SCORE/TRANSIT SCORE

94/93

residents are a short walk or bus to some of Seattle's hottest dining destinations/retail