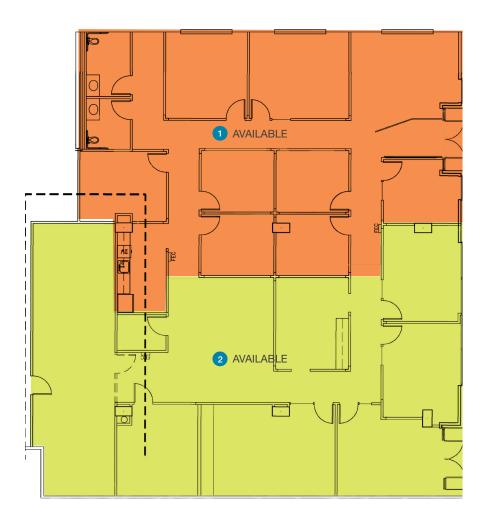

### Belltown Office/Retail Space

2800 Elliott Avenue, Seattle

OFFICE / RETAIL

Suite 1: 2,500 SF
Vacant corner unit

Suite 2: 2,103 SF

Suite 3: 1,325 SF
Currently Vacant

**POPULATION** 

43,247

Contact Information Jason Miller 206.296.9649 jmiller@kiddermathews.com

Damian Sevilla 206.296.9648 dsevilla@kiddermathews.com Office Space

Jake Bos

206.296.9640

ibos@kiddermathews.com

2 Retail/Office - 2,103 SF\*

\*Can be combined for 4,603 SF