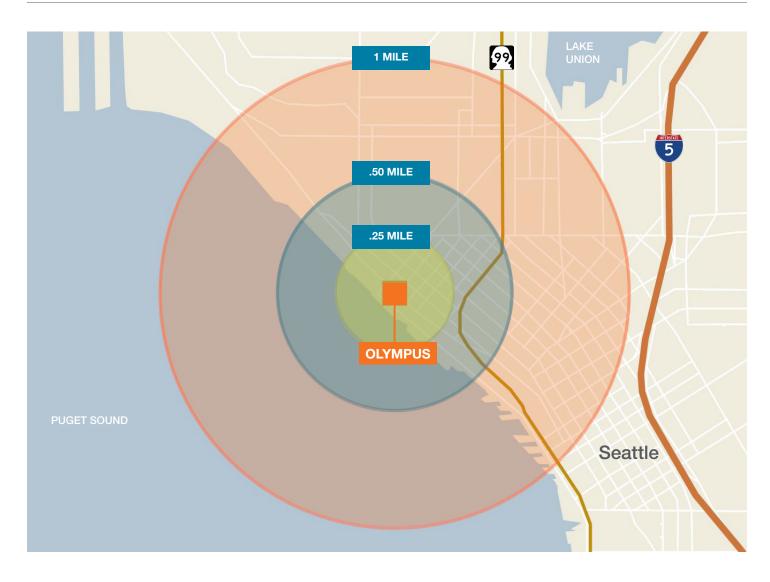

within a 1-mile radius

INCOME

\$99,739

average household income within a 1-mile radius

**EDUCATION** 

65.3%

residents that hold college degrees

Contact Information Retail Space

Jason Miller
206.296.9649
jmiller@kiddermathews.com

Damian Sevilla 206.296.9648 dsevilla@kiddermathews.com Office Space **Jake Bos**206.296.9640

jbos@kiddermathews.com

| 2017                                     | 0.25-MILE | 0.5-MILE  | 1-MILE    |
|------------------------------------------|-----------|-----------|-----------|
| Population                               | 5,827     | 15,829    | 43,247    |
| Median Household Income                  | \$95,353  | \$83,834  | \$81,726  |
| Average Household Income                 | \$134,833 | \$118,385 | \$124,373 |
| College Graduates                        | 69.5%     | 68.4%     | 65.3%     |
| Forecasted Population Growth 2017 - 2022 | 1.7%      | 1.7%      | 1.8%      |