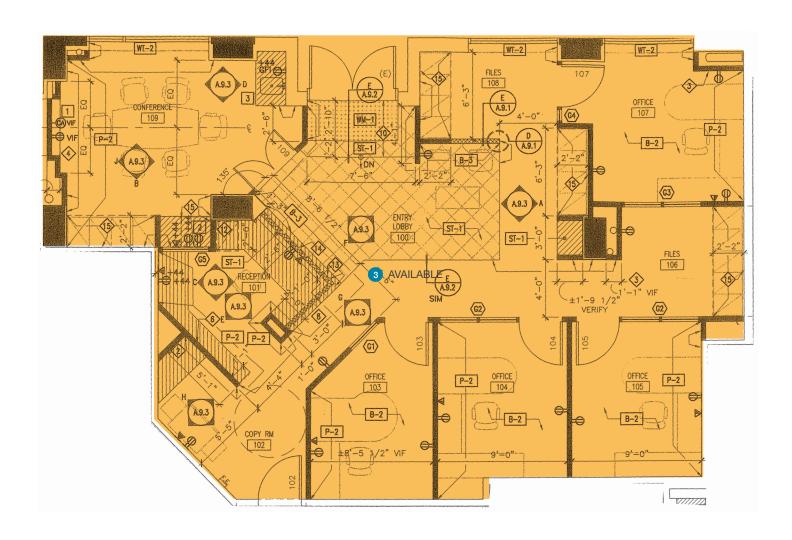

### Belltown Office/Retail Space

2800 Elliott Avenue, Seattle

OFFICE / RETAIL

Suite 1: 2,500 SF
Vacant corner unit

Suite 2: 2,103 SF

Suite 3: 1,325 SF
Currently Vacant

**POPULATION** 

43,247

3 5 offices, 1 conference room - 1,325 SF

Contact Information Retail Space

Jason Miller
206.296.9649
jmiller@kiddermathews.com

Damian Sevilla 206.296.9648 dsevilla@kiddermathews.com Office Space **Jake Bos**206.296.9640