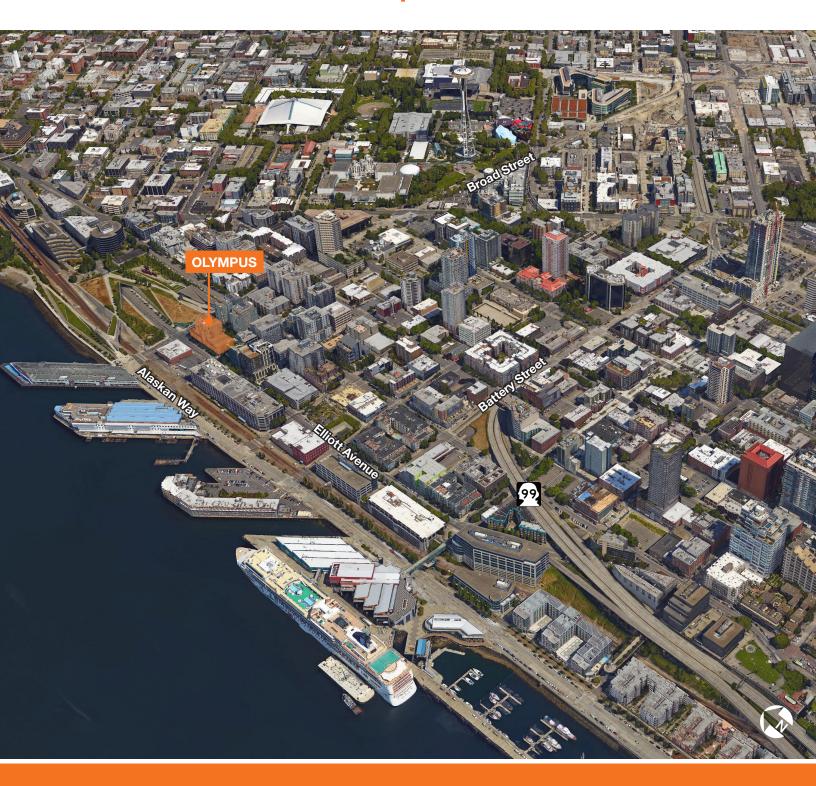

#### **Ideally Located**

357 apartments above

Across from the Olympic Sculpture Park

Nearby - Aqua by El Gaucho, Art Institute of Seattle, Myrtle Edwards Park and the Victoria Clipper

Multiple new mixed-use construction sites in the area

Blocks from Seattle's new waterfront park

TRAFFIC COUNTS

21,101

total cars pass through the intersection each day

WALK SCORE/TRANSIT SCORE

94/93

residents are a short walk or bus to some of Seattle's hottest dining destinations/retail