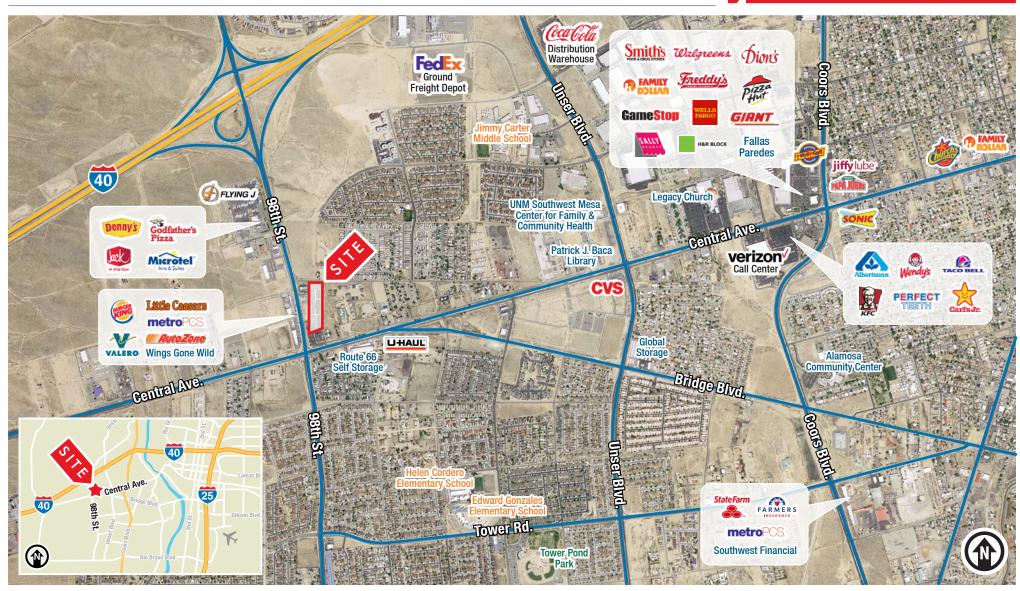

For more information:

JOIN NATIONAL TENANTS **DOLLAR TR** 

110-120 98th St. NW Albuquerque, NM 87121

**LOCATION** 

### Maestas & Ward 505 878 0001

THE INFORMATION CONTAINED IS BELIEVED RELIABLE. WHILE WE DO NOT DOUBT THE ACCURACY, WE HAVE NOT VERIFIED IT AND MAKE NO GUARANTEE, WARRANTY OR REPRESENTATION ABOUT IT. IT IS YOUR RESPONSIBILITY TO INDEPENDENTLY CONFIRM ITS ACCURACY AND COMPLETENESS. ANY PROJECTION, OPINION, ASSUMPTION OR ESTIMATED USES ARE FOR EXAMPLE ONLY AND DO NOT REPRESENT THE CURRENT OR FUTURE PERFORMANCE OF THE PROPERTY. THE VALUE OF THIS TRANSACTION TO YOU DEPENDS ON MANY FACTORS WHICH SHOULD BE EVALULATED BY YOUR TAX, FINANCIAL, AND LEGAL COUNSEL YOU AND YOUR COUNSEL SHOULD CONDUCT A CAREFUL INDEPENDENT INVESTIGATION OF THE PROPERTY TO DETERMINE THAT IT IS SUITABLE TO YOUR NEEDS.