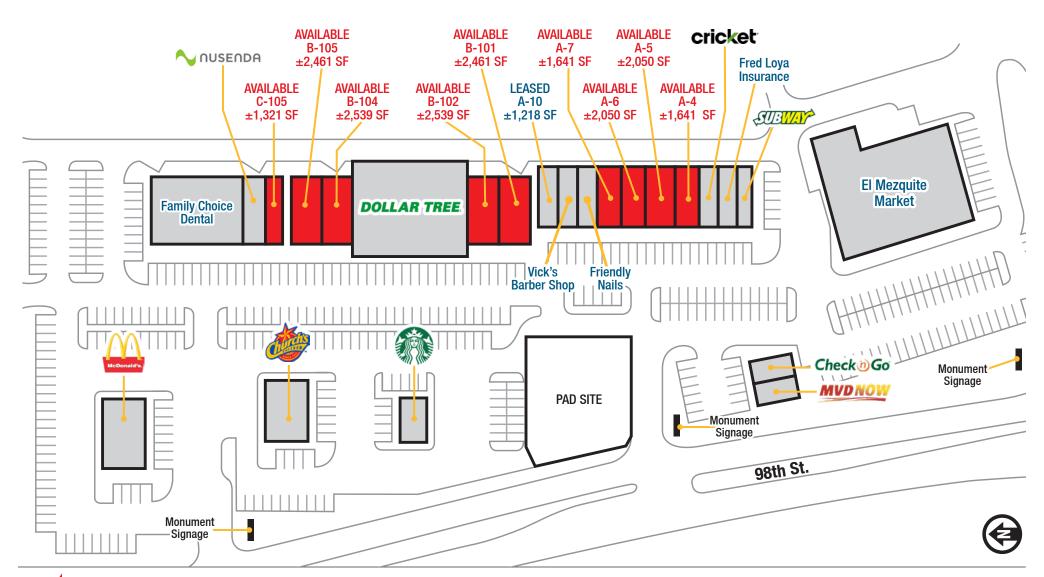

#### **Available**

■ A-4: ±1,641 - ±7,382 SF ■ A-5: ±2,050 - ±7,382 SF ■ A-6: ±2,050 - ±7,382 SF ±1,641 - ±7,382 SF ■ A-7:

■ B-101: ±2,461 - ±5,000 SF

■ B-102: ±2,539 - ±5,000 SF ■ B-104: ±2,539 - ±5,000 SF

■ B-105: ±2,461 - ±5,000 SF

■ C-105: ±1.321SF

#### Isaac Romero

isaac@gotspaceusa.com 505 998 1571

JOIN NATIONAL TENANTS DOLLAR TRE

110-120 98th St. NW Albuquerque, NM 87121

**SITE PLAN** 

THE INFORMATION CONTAINED IS BELIEVED RELIABLE. WHILE WE DO NOT DOUBT THE ACCURACY, WE HAVE NOT VERIFIED IT AND MAKE NO GUARANTEE, WARRANTY OR REPRESENTATION ABOUT IT. IT IS YOUR RESPONSIBILITY TO INDEPENDENTLY CONFIRM ITS ACCURACY AND COMPLETENESS. ANY PROJECTION, OPINION, ASSUMPTION OR ESTIMATED USES ARE FOR EXAMPLE ONLY AND DO NOT REPRESENT THE CURRENT OR FUTURE PERFORMANCE OF THE PROPERTY. THE VALUE OF THIS TRANSACTION TO YOU DEPENDS ON MANY FACTORS WHICH SHOULD BE VALUATED BY YOUR TAX, FINANCIAL, AND LEGAL COUNSEL, YOU AND YOUR COUNSEL SHOULD CONDUCT A CAREFUL INDEPENDENT INVESTIGATION OF THE PROPERTY TO DETERMINE THAT IT IS SUITABLE TO YOUR NEEDS.