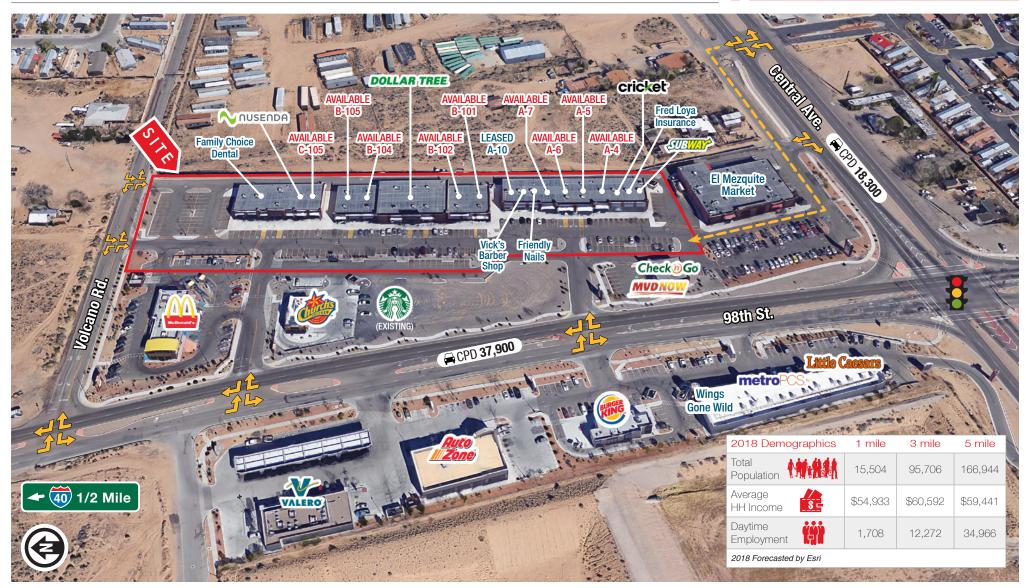

#### For more information:

#### Isaac Romero

isaac@gotspaceusa.com 505 998 1571

JOIN NATIONAL TENANTS DOLLAR TRE

110-120 98th St. NW Albuquerque, NM 87121

**SITE PLAN** 

THE INFORMATION CONTAINED IS BELIEVED RELIABLE. WHILE WE DO NOT DOUBT THE ACCURACY, WE HAVE NOT VERIFIED IT AND MAKE NO GUARANTEE, WARRANTY OR REPRESENTATION ABOUT IT. IT IS YOUR RESPONSIBILITY TO INDEPENDENTLY CONFIRM ITS ACCURACY AND COMPLETENESS. ANY PROJECTION, OPINION, ASSUMPTION OR ESTIMATED USES ARE FOR EXAMPLE ONLY AND DO NOT REPRESENT THE CURRENT OR FUTURE PERFORMANCE OF THE PROPERTY. THE VALUE OF THIS TRANSACTION TO YOU DEPENDS ON MANY FACTORS WHICH SHOULD BE VALUATED BY YOUR TAX, FINANCIAL, AND LEGAL COUNSEL, YOU AND YOUR COUNSEL SHOULD CONDUCT A CAREFUL INDEPENDENT INVESTIGATION OF THE PROPERTY TO DETERMINE THAT IT IS SUITABLE TO YOUR NEEDS.

#### **Available**

■ A-4: ±1,641 - ±7,382 SF ■ A-5: ±2,050 - ±7,382 SF ■ A-6: ±2,050 - ±7,382 SF ±1,641 - ±7,382 SF ■ A-7:

■ B-101: ±2,461 - ±5,000 SF

■ B-102: ±2,539 - ±5,000 SF ■ B-104: ±2,539 - ±5,000 SF

■ B-105: ±2,461 - ±5,000 SF

■ C-105: ±1.321SF

#### **Property Highlights**

- Join the #1 volume McDonald's out. of 20 locations in Albuquerque
- Brand NEW vanilla shell space
- 0.5 miles from I-40
- Combined 56,200 cars per day at intersection of Central & 98th St.
- Large monument sign and ample parking
- Only grocery-anchored shopping center at intersection