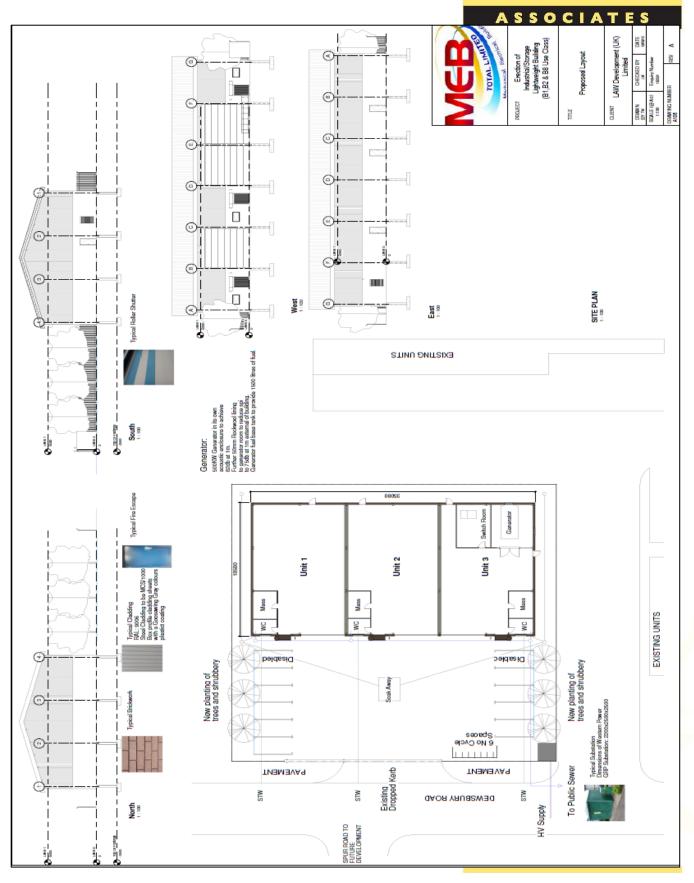

#### **GENERAL DESCRIPTION**

A new development of three industrial/warehouse units of portal framed construction with a minimum eaves height of 20'3" (6m) rising to an apex of 27'9". The units form a terrace and can be let/sold in multiples of 2,337 sq. ft. The units have been constructed to a high specification with part masonry and profile clad elevations with a profile clad roof surface with approx. 10% skylight coverage. The units are located on a fenced and gated site with communal yard area together with at least 3 parking spaces per unit.

#### ACCOMMODATION

Each unit has a GIA of 2,337 sq. ft. (217 sq. m.)

The total GIA of the development extends to **7,013 sq. ft. (651 sq. m.)**Units can be sold or let individually or as a combination as the internal walls are yet to be constructed.