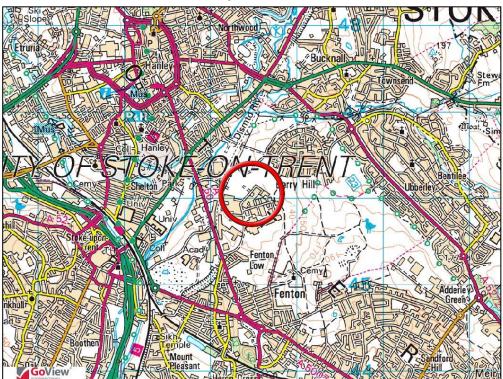

#### **LOCATION**

The units are located within a site extending to 0.26 acres, having frontage to Dewsbury Road at the entrance to an established development of similar sized industrial units and forms part of Fenton Industrial Estate. The Estate is well positioned for the road network and is within 1 mile of the A50 via the Heron Cross junction.

#### **ORDNANCE MAP**

#### **STREET MAP**

#### **TOWN MAP**

Strictly by appointment through agents:

Rory Mack Associates

**T:** 01782 715725

F: 01782 715726

E: enquiries@rorymack.co.uk

WWW.RORYMACK.CO.UK