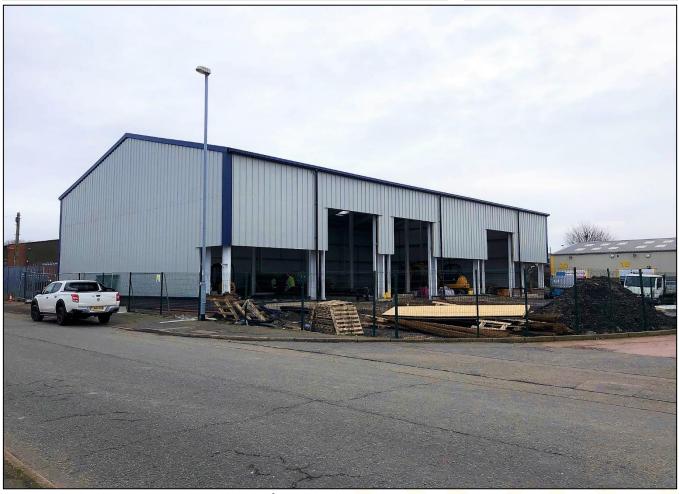

# **FOR SALE FROM:** TO LET FROM:

£185,000 £17,500 PAX

Units 1-3, Plot 1, Dewsbury Road

Fenton Industrial Estate Stoke-on-Trent, Staffordshire ST4 2TE

- New development of Industrial/Warehouse Units
- Individual units from 2,337 sq. ft. 7,013 sq. ft. (GIA)
- Portal framed building with 6m to eaves
- High spec building in secure and gated yard area
- Very popular location with excellent transport links

#### **GENERAL DESCRIPTION**

A new development of three industrial/warehouse units of portal framed construction with a minimum eaves height of 20'3" (6m) rising to an apex of 27'9". The units form a terrace and can be let/sold in multiples of 2,337 sq. ft. The units have been constructed to a high specification with part masonry and profile clad elevations with a profile clad roof surface with approx. 10% skylight coverage. The units are located on a fenced and gated site with communal yard area together with at least 3 parking spaces per unit.

#### **LOCATION**

The units are located within a site extending to 0.26 acres, having frontage to Dewsbury Road at the entrance to an established development of similar sized industrial units and forms part of Fenton Industrial Estate. The Estate is well positioned for the road network and is within 1 mile of the A50 via the Heron Cross junction.