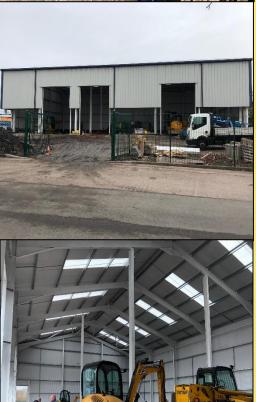

#### **GENERAL DESCRIPTION**

A new development of three industrial/warehouse units of portal framed construction with a minimum eaves height of 20'3" (6m) rising to an apex of 27'9". The units form a terrace and can be let/sold in multiples of 2,337 sq. ft. The units have been constructed to a high specification with part masonry and profile clad elevations with a profile clad roof surface with approx. 10% skylight coverage. The units are located on a fenced and gated site with communal yard area together with at least 3 parking spaces per unit.

#### ACCOMMODATION

Each unit has a GIA of 2,337 sq. ft. (217 sq. m.)

The total GIA of the development extends to **7,013 sq. ft. (651 sq. m.)**Units can be sold or let individually or as a combination as the internal walls are yet to be constructed.