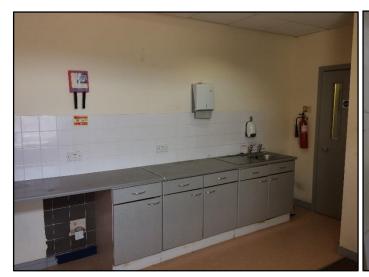

#### **DESCRIPTION**

A two storey premises formally occupied as a bank comprising a sales area to the ground floor, two private offices and a series of store rooms. The first floor comprises a series of offices, a kitchen / staff room and ladies and gents WC facilities. The property benefits a good frontage onto Church Street and Skipton Road and would be suitable for a variety of retail, office or alternate uses subject to the appropriate planning consent.