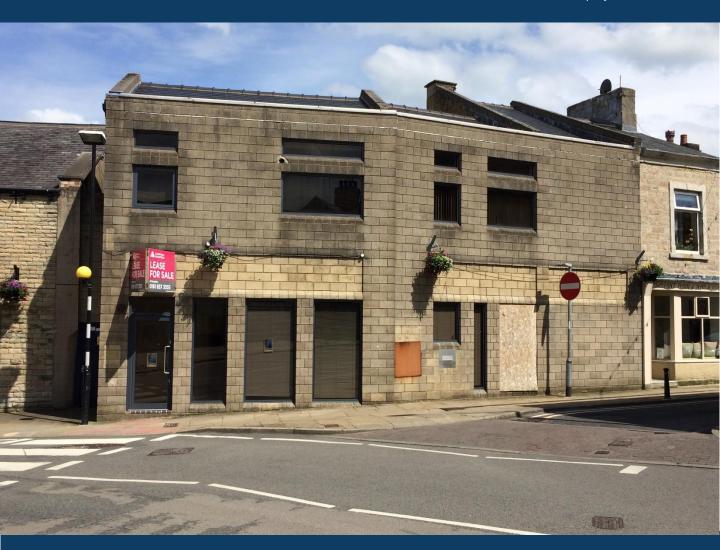

## TO LET

2 Newtown Barnoldswick Lancashire BB18 5UQ

Car parking available close by.

uses.

centre of Barnoldswick.

Popular market town location.

Prominent position close to the

Suitable to a variety of retail or

#### LOCATION

The property is situated at the junction of Newtown, Church Lane and Skipton Road, a popular trading position close to the centre of Barnoldswick. Other occupants in the immediate vicinity include a variety of specialist independent retailers and other professional users.

#### **DESCRIPTION**

A two storey premises formally occupied as a bank comprising a sales area to the ground floor, two private offices and a series of store rooms. The first floor comprises a series of offices, a kitchen / staff room and ladies and gents WC facilities. The property benefits a good frontage onto Church Street and Skipton Road and would be suitable for a variety of retail, office or alternate uses subject to the appropriate planning consent.