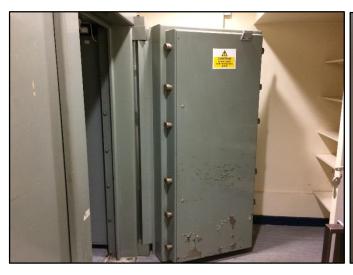

#### **DESCRIPTION**

A two storey premises formally occupied as a bank comprising a sales area to the ground floor, two private offices and a series of store rooms. The first floor comprises a series of offices, a kitchen / staff room and ladies and gents WC facilities. The property benefits a good frontage onto Church Street and Skipton Road and would be suitable for a variety of retail, office or alternate uses subject to the appropriate planning consent.