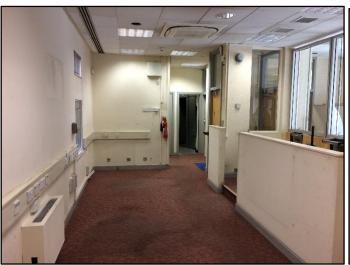

#### **DESCRIPTION**

A two storey premises formally occupied as a bank comprising a sales area to the ground floor, two private offices and a series of store rooms. The first floor comprises a series of offices, a kitchen / staff room and ladies and gents WC facilities. The property benefits a good frontage onto Church Street and Skipton Road and would be suitable for a variety of retail, office or alternate uses subject to the appropriate planning consent.