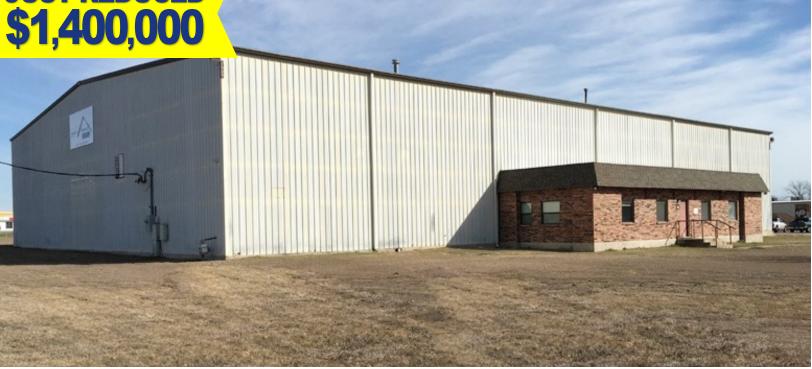

## FOR SALE/LEASE: 22,184 SQUARE FEET

## 1530 TEXAS AVE, BONHAM, TX 75418

INDUSTRIAL REAL ESTATE BROKERAGE

WWW.MERCER-COMPANY.COM

## DETAILS

AVAILABLE FOR SALE/LEASE

- TOTAL SF: 22,184
- OFFICE SF: 2,200
- LAND AREA: 3.984 ACRES
- GRADE LEVEL DOOR: 1
- DOCK DOORS: 2 W/LEVELERS
- CLEAR HEIGHT: 25'
- YEAR OF CONSTRUCTION: 1994
- FENCED LOT
- 400'+ OF HWY 121 FRONTAGE
- ZONED LIGHT INDUSTRIAL