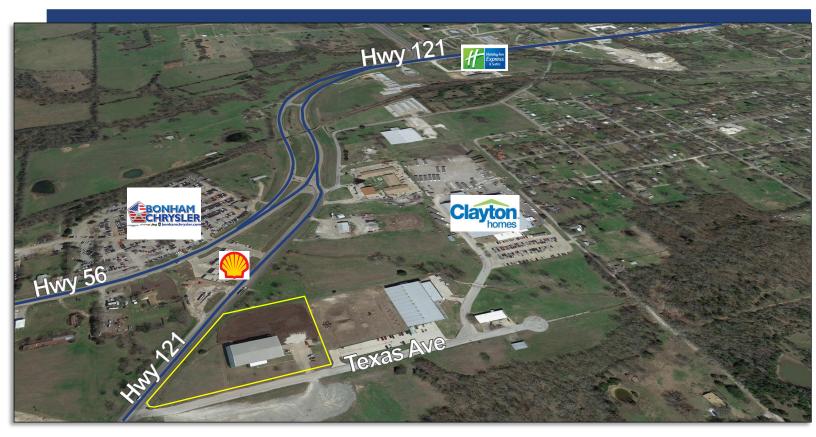

## DETAILS

AVAILABLE FOR SALE/LEASE

- TOTAL SF: 22,184
- OFFICE SF: 2,200
- LAND AREA: 3.984 ACRES
- GRADE LEVEL DOOR: 1
- DOCK DOORS: 2 W/LEVELERS
- CLEAR HEIGHT: 25'
- YEAR OF CONSTRUCTION: 1994
- FENCED LOT
- 400'+ OF HWY 121 FRONTAGE
- ZONED LIGHT INDUSTRIAL