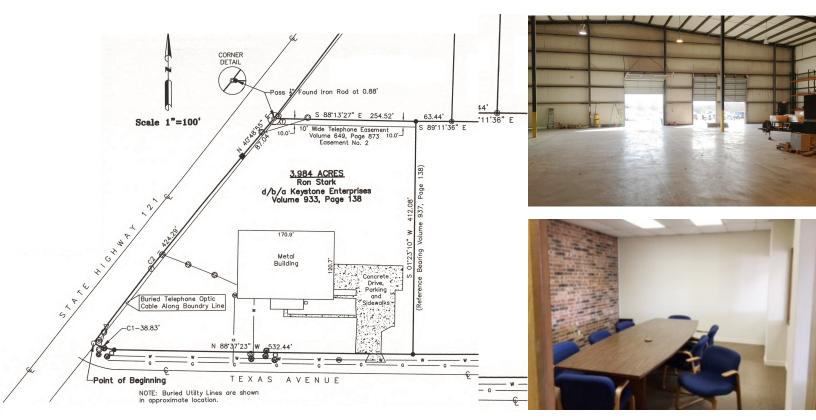

## DETAILS

AVAILABLE FOR SALE/LEASE

- TOTAL SF: 22,184
- OFFICE SF: 2,200
- LAND AREA: 3.984 ACRES
- GRADE LEVEL DOOR: 1
- DOCK DOORS: 2 W/LEVELERS
- CLEAR HEIGHT: 25'
- YEAR OF CONSTRUCTION: 1994
- FENCED LOT
- 400'+ OF HWY 121 FRONTAGE
- ZONED LIGHT INDUSTRIAL