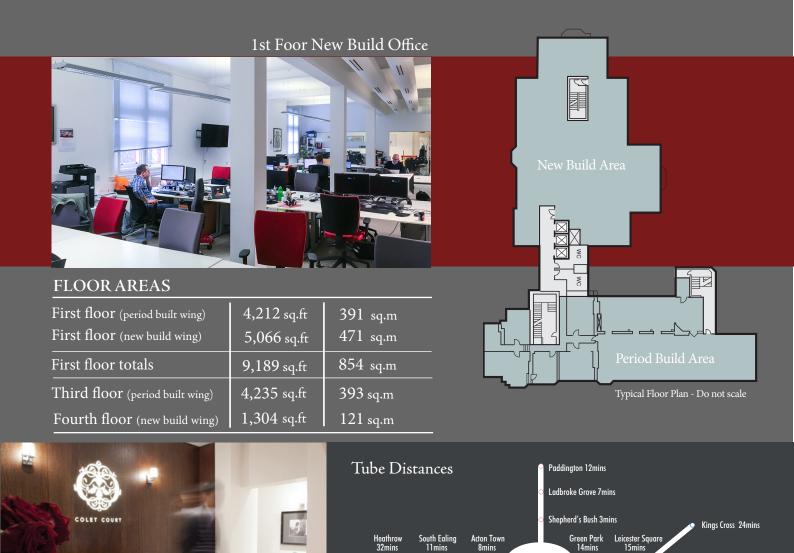

# Stylish Offices Available To let

100 HAMMERSMITH ROAD, W6 7JP OFFICE SUITE TO LET WITH CAR PARKING SPACES 1,304 - 4,212 - 5,066 - 9,189 - 14,728 SQ FT.(121 - 391 - 471- 854 - 1,368 SQ.M)

**COLET COURT** is a newly refurbished office building that was a 19<sup>th</sup> Century former school with listed status, featuring a variety of different office styles to suit small to medium sized businesses as well as larger companies. Offering larger single contemporary floorplates to the rear of the building and modern converted period accommodation to the front, behind the original facade. All the offices feature air-conditioning as well as concierge style reception and 24 hour security.

#### TRANSPORT

Hammersmith Underground Station (Picciadilly, District, Circle and Hammersmith & City lines) A4/M4 (access to the West End, Heathrow Airport & the M25) within easy reach. Olympia Overground Station (linking with Clapham Junction, Westfield London and Hertfordshire)