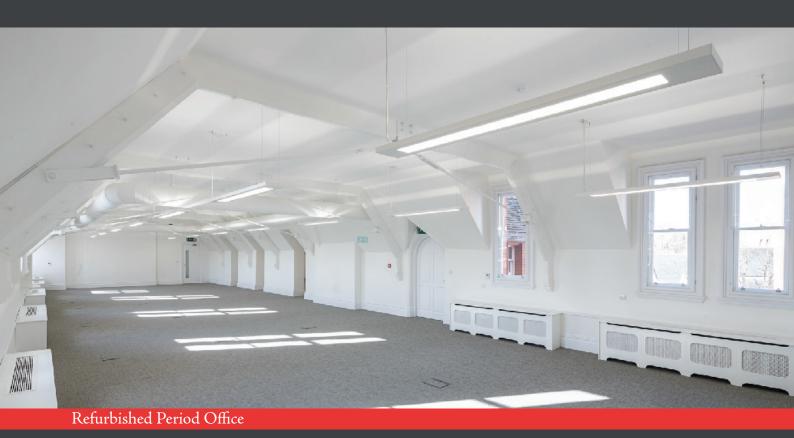

# Stylish Offices Available To let

100 HAMMERSMITH ROAD, W6 7JP OFFICE SUITE TO LET WITH CAR PARKING SPACES 1,304 - 4,212 - 5,066 - 9,189 - 14,728 SQ FT.(121 - 391 - 471- 854 - 1,368 SQ.M)

**COLET COURT** is a newly refurbished office building that was a 19<sup>th</sup> Century former school with listed status, featuring a variety of different office styles to suit small to medium sized businesses as well as larger companies. Offering larger single contemporary floorplates to the rear of the building and modern converted period accommodation to the front, behind the original facade. All the offices feature air-conditioning as well as concierge style reception and 24 hour security.