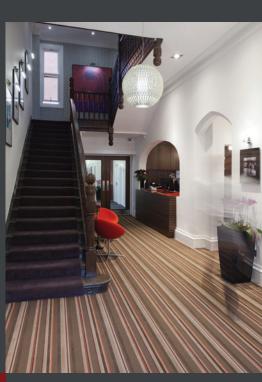

.M)



**COLET COURT** is a newly refurbished office building that was a 19<sup>th</sup> Century former school with listed status, featuring a variety of different office styles to suit small to medium sized businesses as well as larger companies. Offering larger single contemporary floorplates to the rear of the building and modern converted period accommodation to the front, behind the original facade. All the offices feature air-conditioning as well as concierge style reception and 24 hour security.



## AMENITIES

- AIR-CONDITIONING
- RAISED FLOORS
- FEATURE LIGHTING & SUSPENDED CEILINGS WITH RECESSED LIGHTING
- RECEPTION WITH CONCIERGE & 24HR SECURITY
- REFURBISHED RECEPTION
  & COMMON PARTS
- MALE, FEMALE TOILETS &
  SHOWERS
- 3 LIFTS
- FULLY CARPETED
- ON-SITE CAR PARKING
- EPC D



Main Reception

Main Entrance



Ealing Broadway

### LOCATION

The building is exceptionally well located. Situated on Hammersmith Road close to the junction with Brook Green within walking distance of the café, shopping and banking facilities of central Hammersmith.







HAMMERSMITH

lichmon 13mins Earl's Court 7mins Blackfriars

Victoria 15mins

Chiswick Park 7mins

South Ealing 10mins

Breakout Space



Shepherd's Bush 3 Mins

Hammersmith / Barons Court 10 Mins



#### TRANSPORT

Hammersmith Underground Station (Picciadilly, District, Circle and Hammersmith & City lines) A4/M4 (access to the West End, Heathrow Airport & the M25) within easy reach. Olympia Overground Station (linking with Clapham Junction, Westfield London and Hertfordshire)

#### TERMS

The accommodation is availab