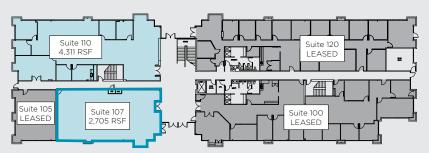

### **NEW SPEC SUITES COMING SOON!**

| BUILDING | SUITE# | SQUARE FEET | AVAILABILITY | CONDITION |
|----------|--------|-------------|--------------|-----------|
| 5900     | 107    | 2,705 RSF   | now          | built-out |
| 5900     | 110    | 4,311 RSF   | now          | built-out |
| 5950     | 110    | 3,011 RSF   | now          | built-out |