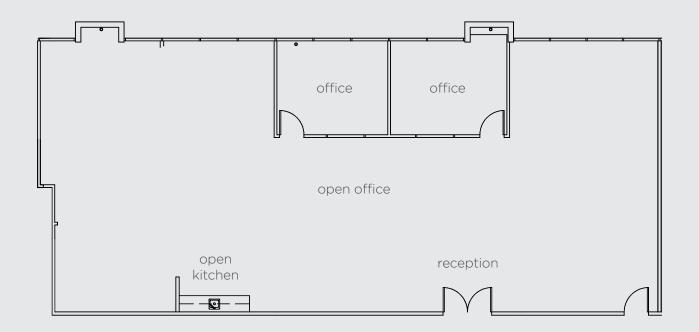

### SUITE 110 (3,011 RSF)

Reception area with double door entry

2 private offices

Open office

Open kitchen

<< AS-BUILT PLAN