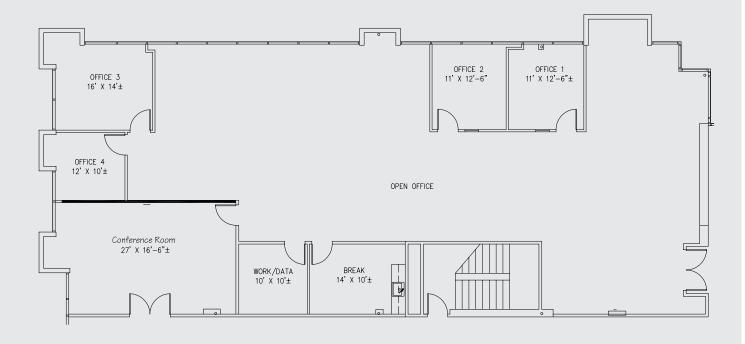

### SUITE 110 (3,011 RSF)

Reception area with double door entry

2 private offices

Open office

Open kitchen

<< AS-BUILT PLAN