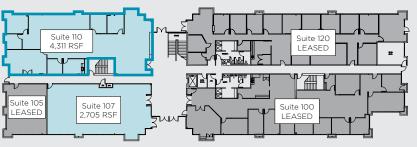

### **NEW SPEC SUITES COMING SOON!**

| BUILDING | SUITE# | SQUARE FEET | AVAILABILITY | CONDITION |
|----------|--------|-------------|--------------|-----------|
| 5900     | 107    | 2,705 RSF   | now          | built-out |
| 5900     | 110    | 4,311 RSF   | now          | built-out |
| 5950     | 110    | 3,011 RSF   | now          | built-out |

### **SUITE 107 (2,705 RSF)**

Reception with double door entry

Conference room

5 private offices

Kitchen

Server / IT room

Open office area

5900 BUILDING — FIRST FLOOR

### **SUITE 110 (4,311 RSF)**

Reception with double door entry

Conference room

4 private offices

Kitchen

IT room

Open office area

EXCLUSIVELY MARKETED BY:

### SUITE 110 (3,011 RSF)

Reception area with double door entry

2 private offices

Open office

Open kitchen

<< AS-BUILT PLAN