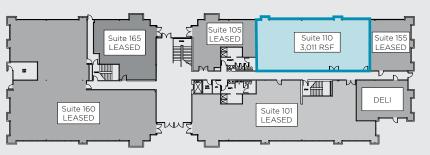

### **NEW SPEC SUITES COMING SOON!**

| BUILDING | SUITE# | SQUARE FEET | AVAILABILITY | CONDITION |
|----------|--------|-------------|--------------|-----------|
| 5900     | 107    | 2,705 RSF   | now          | built-out |
| 5900     | 110    | 4,311 RSF   | now          | built-out |
| 5950     | 110    | 3,011 RSF   | now          | built-out |

5950 BUILDING — FIRST FLOOR