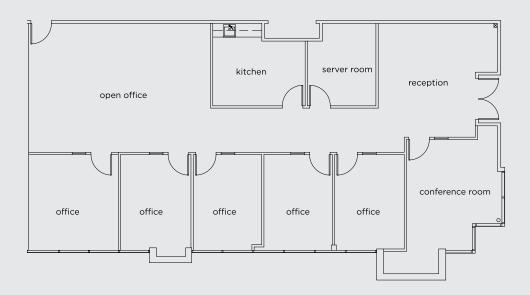

### **SUITE 107 (2,705 RSF)**

Reception with double door entry

Conference room

5 private offices

Kitchen

Server / IT room

Open office area

5900 BUILDING — FIRST FLOOR

5900 BUILDING — FIRST FLOOR