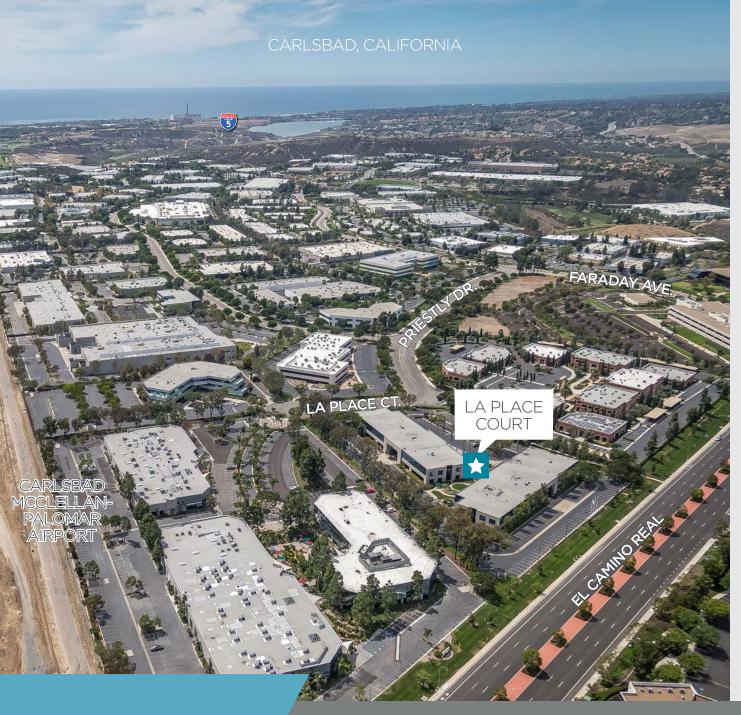

Class "A" management services and amenities at an affordable rate

81,966 RSF project, located in master planned Carlsbad Research Center

On-site deli with close proximity to restaurants, hotels, business services and McClellan Palomar Airport