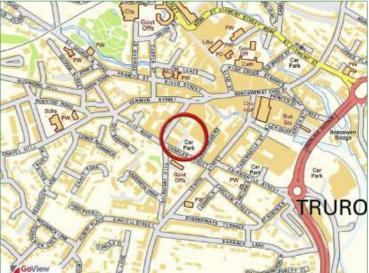

## **LOCATION & DESCRIPTION**

A modern first floor office suite forming part of the purpose built office building, Stephenson House. Calenick Street is located in the heart of Truro, in very close proximity to Moorfields car park and within a 7 minute walk of the mainline train station and under 5 minutes' walk from the main bus station. The premises benefits from a passenger lift and male, female and disabled WC facilities. The first floor office benefits from air conditioning and several private offices and meeting rooms, as well as a reception area and kitchenette.

Alternatively contact our Joint Agent, Charterwood, on 01872 261216 FAO Stuart Sly.

**PLANS:** Plans and maps reproduced under Ordnance Survey Licence No LIG1179. Not to scale and for identification of the property only. They are not intended to show actual site boundaries and not guaranteed to be accurate.