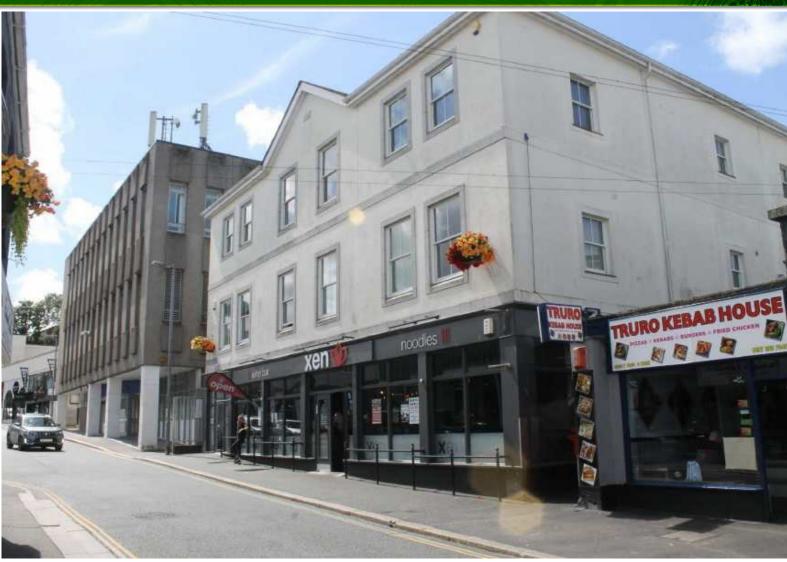

# FIRST FLOOR, STEPHENSON HOUSE, CALENICK STREET, TRURO, TR1 2SF

- TO LET
- MODERN FIRST & PART SECOND FLOOR OFFICE SUITE TOTALLING 2,714 SQ FT (252.2 SQ M)
- CITY CENTRE LOCATION
- CLOSE TO CAR PARK AND EASY WALKING DISTANCE TO TRAIN AND BUS STATION
- EPC RATING C (58)

## **LOCATION & DESCRIPTION**

A modern first floor office suite forming part of the purpose built office building, Stephenson House. Calenick Street is located in the heart of Truro, in very close proximity to Moorfields car park and within a 7 minute walk of the mainline train station and under 5 minutes' walk from the main bus station. The premises benefits from a passenger lift and male, female and disabled WC facilities. The first floor office benefits from air conditioning and several private offices and meeting rooms, as well as a reception area and kitchenette.