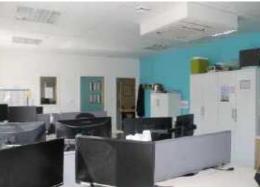

## **LOCATION & DESCRIPTION**

A modern first floor office suite forming part of the purpose built office building, Stephenson House. Calenick Street is located in the heart of Truro, in very close proximity to Moorfields car park and within a 7 minute walk of the mainline train station and under 5 minutes' walk from the main bus station. The premises benefits from a passenger lift and male, female and disabled WC facilities. The first floor office benefits from air conditioning and several private offices and meeting rooms, as well as a reception area and kitchenette.