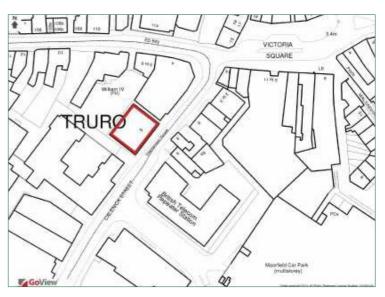

## **LOCATION & DESCRIPTION**

A modern first floor office suite forming part of the purpose built office building, Stephenson House. Calenick Street is located in the heart of Truro, in very close proximity to Moorfields car park and within a 7 minute walk of the mainline train station and under 5 minutes' walk from the main bus station. The premises benefits from a passenger lift and male, female and disabled WC facilities. The first floor office benefits from air conditioning and several private offices and meeting rooms, as well as a reception area and kitchenette.

Alternatively contact our Joint Agent, Charterwood, on 01872 261216 FAO Stuart Sly.

**PLANS:** Plans and maps reproduced under Ordnance Survey Licence No LIG1179. Not to scale and for identification of the property only. They are not intended to show actual site boundaries and not guaranteed to be accurate.