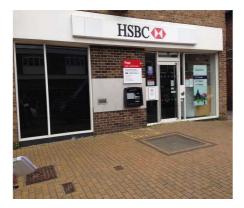

# Description

The property comprises a two storey terraced unit of brick construction.

The ground floor provides banking hall accommodation.

There is a public car park directly opposite the property.