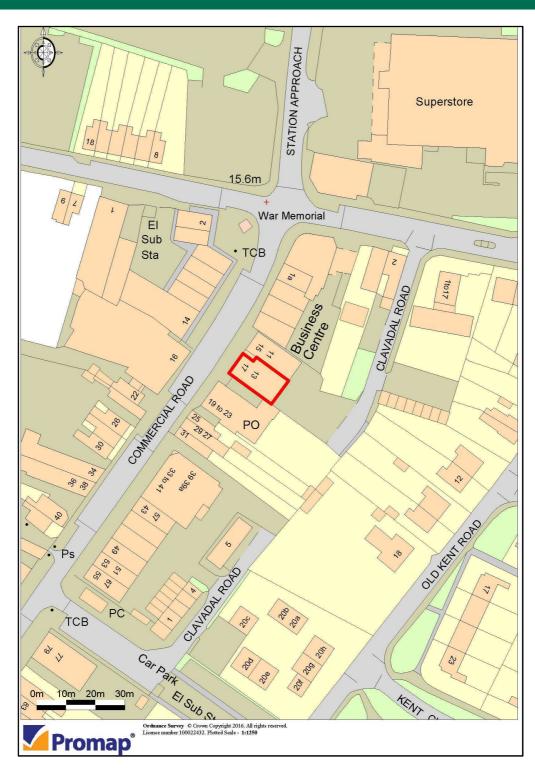

# Location

The subject property is approximately a two minute walk from Paddock Wood Railway Station. Retail in Paddock Wood is focused on Commercial Road where the subject property is situated. There are a number of national and independent retailers situated in close proximity to the property. National retailers nearby include Nationwide, NatWest, Barclays, Greggs, Costa and Tesco Express. A plan is on the reverse of these particulars identifying the location.

# On the Instruction of HSBC Bank LEASEHOLD AVAILABLE PADDOCK WOOD, 11 Commercial Road TN12 6EN

Not to scale.

Experian Goad Digital Plans include mapping data licensed from Ordnance Survey with the permission of the Controller of Her Majesty's Stationery Office.