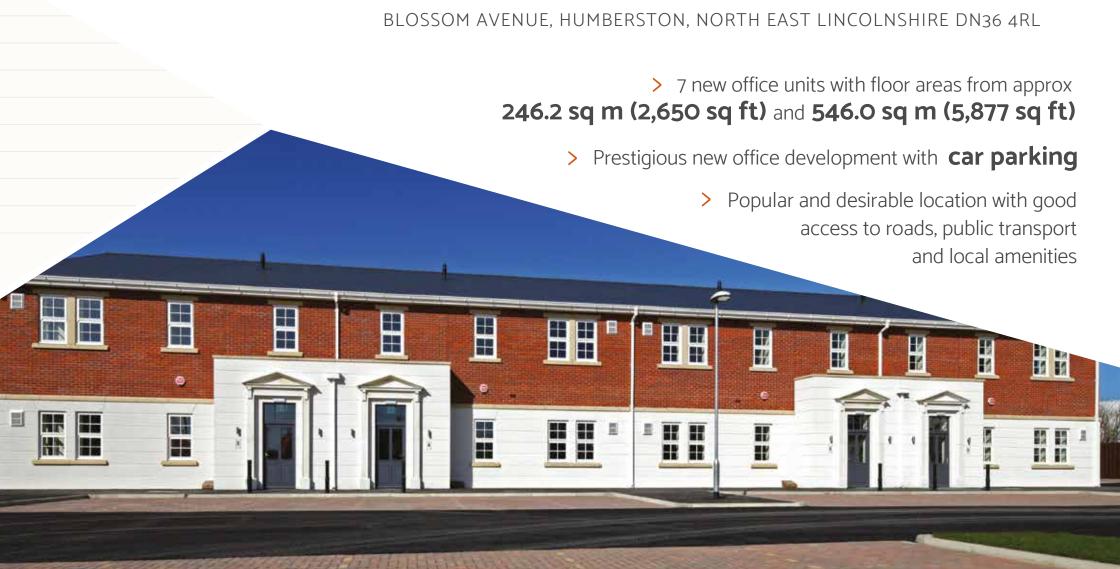

# FOR SALE / TO LET

## **HEWITTS BUSINESS PARK**

### **DESCRIPTION**

Hewitts Business Park comprises 7, self-contained, two storey office buildings, constructed around a central courtyard. The offices have been finished to a high standard, and are set within pleasant landscaped grounds, each with their own private access. Each unit also has the benefit of a bicycle store.