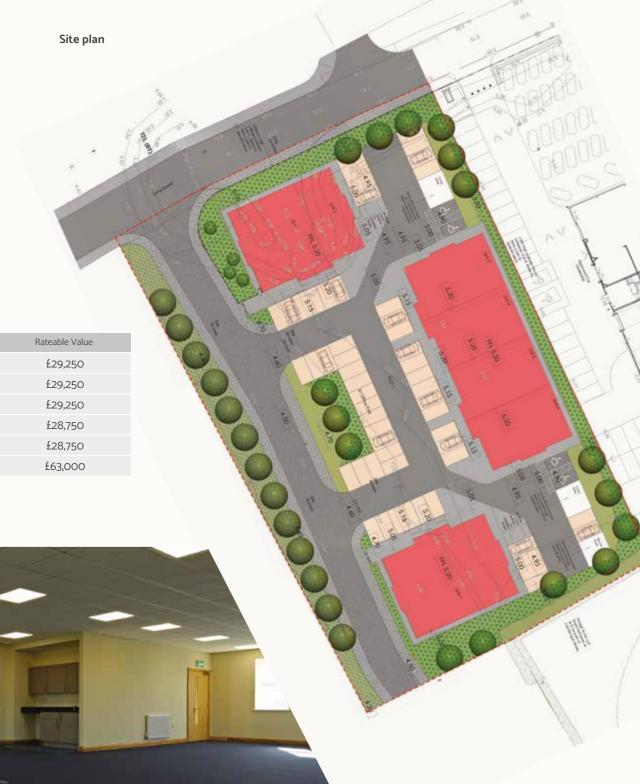

### ACCOMMODATION

| Unit No. | sq m  | sq ft | Rateable Value |
|----------|-------|-------|----------------|
| Unit 1   | 250.4 | 2,965 | £29,250        |
| Unit 2   | 251.8 | 2,710 | £29,250        |
| Unit 3   | 251.6 | 2,708 | £29,250        |
| Unit 4   | 246.2 | 2,650 | £28,750        |
| Unit 5   | 246.3 | 2,651 | £28,750        |
| Unit 7   | 546.0 | 5,877 | £63,000        |
|          |       |       |                |