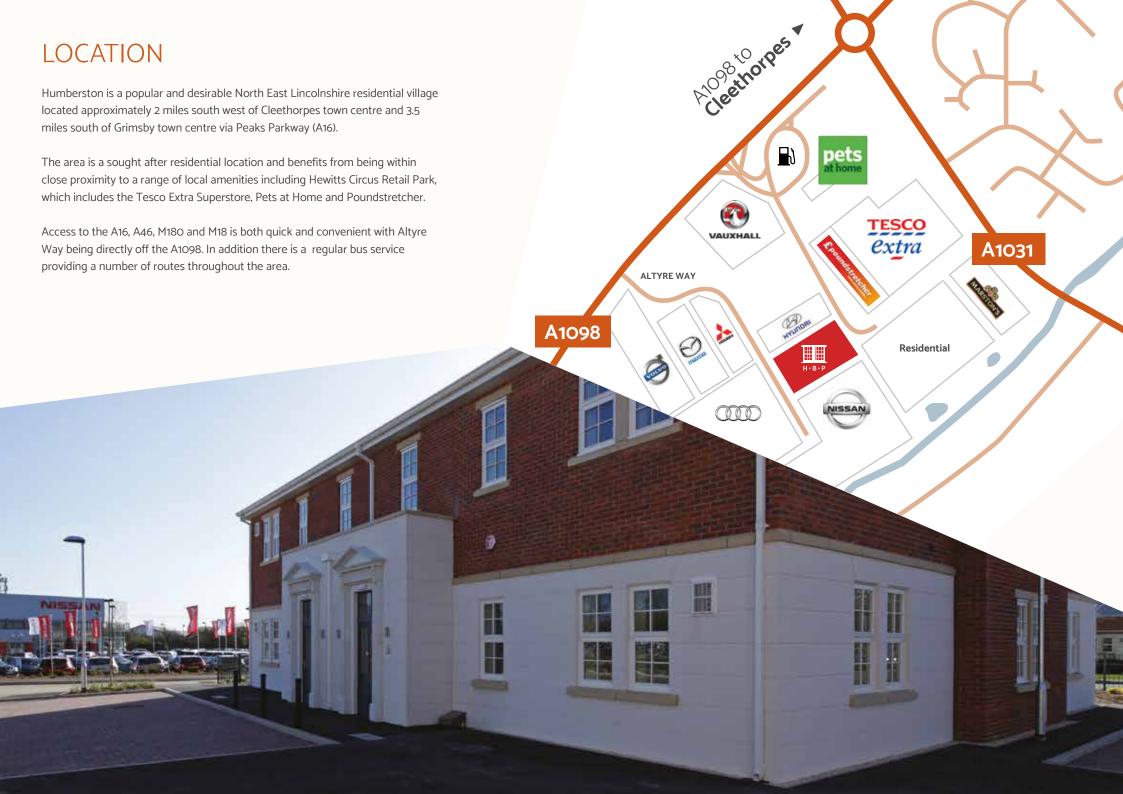

### **DESCRIPTION**

Hewitts Business Park comprises 7, self-contained, two storey office buildings, constructed around a central courtyard. The offices have been finished to a high standard, and are set within pleasant landscaped grounds, each with their own private access. Each unit also has the benefit of a bicycle store.