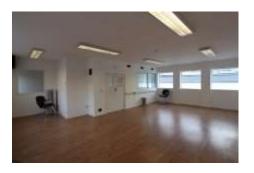

### Description

A self-contained first floor office with stair access and being wrapped around a large handing area.

The space generally comprises three large cellular offices and one large open plan office to the far end.

WC and kitchen facilities are also provided.

The property has been refurbished to a good standard with emulsion coated walls, ceiling mounted lighting, wood laminate and carpet flooring and perimeter power and data points.