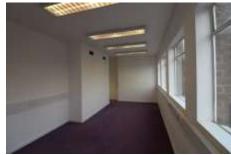

### Description

A self-contained first floor office with stair access and being wrapped around a large handing area.

The space generally comprises three large cellular offices and one large open plan office to the far end.

WC and kitchen facilities are also provided.

The property has been refurbished to a good standard with emulsion coated walls, ceiling mounted lighting, wood laminate and carpet flooring and perimeter power and data points.