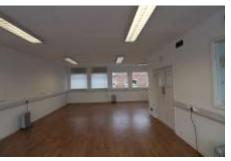

### Description

A self-contained first floor office with stair access and being wrapped around a large handing area.

The space generally comprises three large cellular offices and one large open plan office to the far end.

WC and kitchen facilities are also provided.

The property has been refurbished to a good standard with emulsion coated walls, ceiling mounted lighting, wood laminate and carpet flooring and perimeter power and data points.