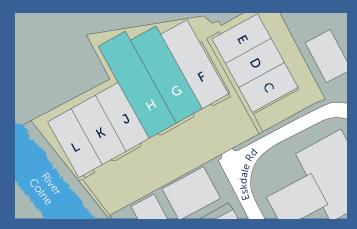

# Eskdale Road Industrial Estate

Eskdale Road, Uxbridge UB8 2RT

### Location

Eskdale Road is located off Cowley Mill Road, close to its junction with the Slough Road (A4007) and is within 1 mile of Uxbridge town centre. Uxbridge Underground Station, from which London is accessible via the Piccadilly or Metropolitan lines, is within walking distance. There are excellent links to the M25 (J16), M40 and M4.