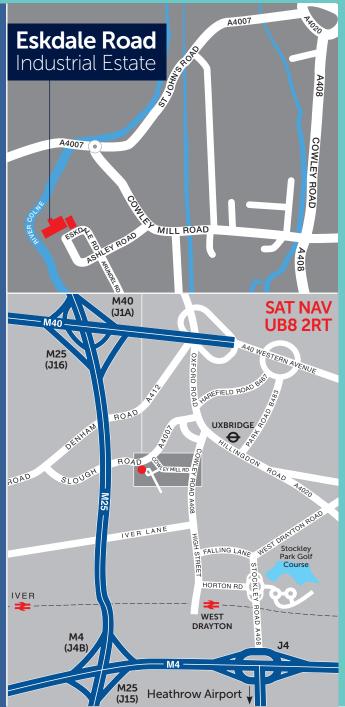

### Location

Eskdale Road is located off Cowley Mill Road, close to its junction with the Slough Road (A4007) and is within 1 mile of Uxbridge town centre. Uxbridge Underground Station, from which London is accessible via the Piccadilly or Metropolitan lines, is within walking distance. There are excellent links to the M25 (J16), M40 and M4.

### Drive Times (approx.)

| Destination                  | Miles | Drive time |
|------------------------------|-------|------------|
| Uxbridge Underground Station | 1.2   | 5 mins     |
| M40/A40 Junction 1           | 2.2   | 7 mins     |
| M25/M4 Junctions 15/4b       | 5.5   | 12 mins    |
| Heathrow Airport             | 8     | 17 mins    |
| Central London               | 15    | 35 mins    |