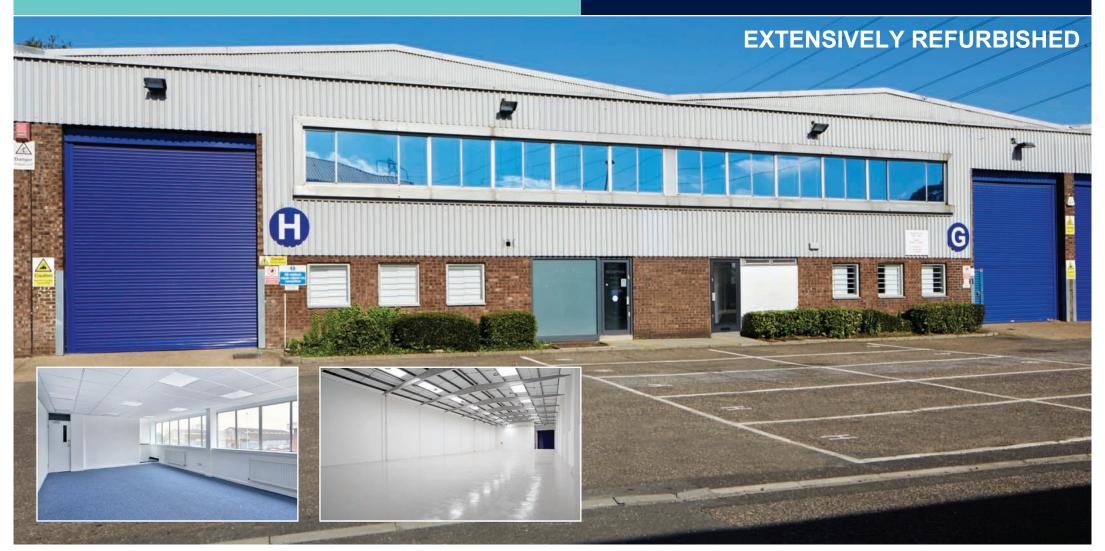

# UNITS G & H

8,025 / 8,836 sq ft (745.4 / 820.9 sq m)

Industrial Warehouse Units TO LET

## Description

Units G and H comprise steel portal frame units with brick and steel clad elevations. The units benefit from a clear eaves height of 6m with a full height loading door to each unit with loading yards and allocated car parking to the front.

# Specification

Units G and H have been comprehensively refurbished and benefit from the following amenities:

- New overclad roof
- Refurbished office and warehouse
- 6m eaves height
- Painted concrete warehouse noting Rent
- New LED warehouse lighting pplication.
- Full height loading doors
- Allocated car parking spaces Ratings
- 24 hour access and use G B40 / H B37
- Gated estate