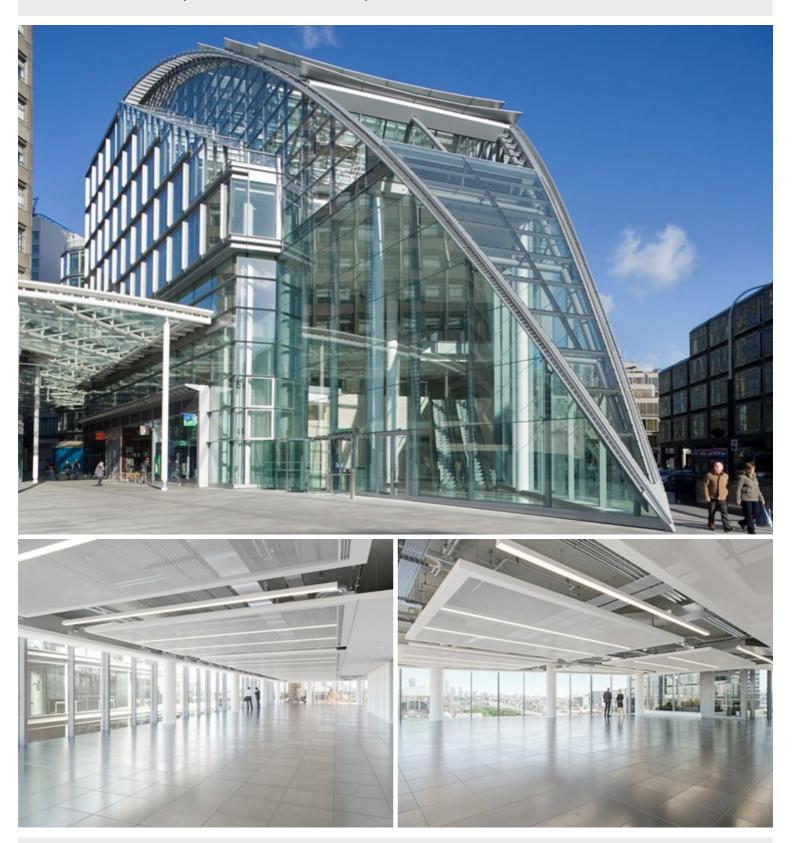

### **REFURBISHED OFFICES WITH TERRACES & WINTER GARDEN TERRACES TO LET**

### \* 7th Floor

The property is located on Victoria Street, directly opposite the Cardinal Place entrance to Victoria Underground Station (District & Circle and Victoria Line), and a 2 minutes walk from Victoria Mainline Station.

The demises are located on the 7th (top) floor of 100 Victoria Street, and the part 5th floor of the adjoining 80 Victoria Street, , each being accessed via impressive manned reception areas. The suites are presently undergoing complete refurbishment, and will offer the highest quality Grade A office space upon completion.

#### ★ AMENITIES

- Four-pipe fan coil air conditioning
- Raised floor
- LED lighting
- Raft-style suspended ceilings
- Bicycle storage / showers
- Common parts WC facilities
- 4 passenger lifts
- Very Good Bream Rating
- Two small private terraces, plus two "winter garden" terraces
- Striking manned reception opposite Victoria Underground