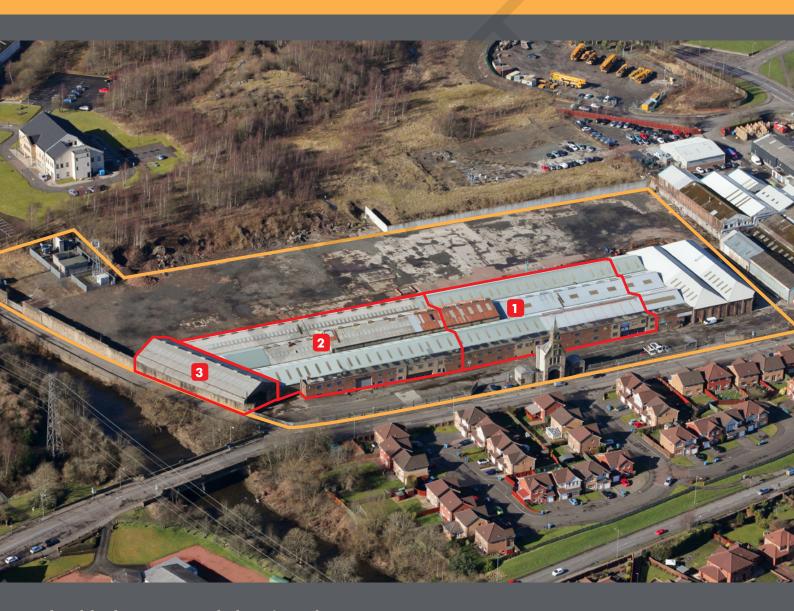

#### **DESCRIPTION**

The subjects comprise a substantial traditional/workshop facility which are presently laid out to provide two interconnecting principal workshop/storage units together with appropriate office, staff and ancillary sections.

The principal buildings are largely of steel frame design having a range of rendered brick and metal sheet infill walls, the main workshop/warehouse sections contained under a multi pitched roof which is clad in metal sheeting. Much of the subjects are fronted by a two storey brick built office/ancillary section accommodation.

A covered vehicular access is incorporated to the southern end of the building with tarmacadamed parking lying to the front while a significant, partly surfaced, yard lies to the rear.

#### ACCOMMODATION

Unit 1 - 48,251 sqft (4,482 sqm) Unit 2 - 41,980 sqft (3,900 sgm) Unit 3 - 9,515 sqft (883 sqm) - 99,746 sqft (9,266 sqm)

Yard area up to 3.9 acres.