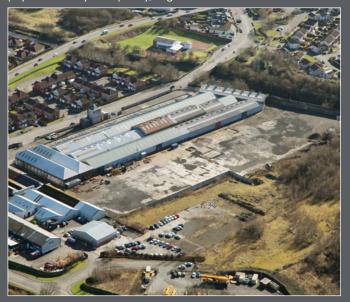

#### **DESCRIPTION**

The subjects comprise a substantial traditional/workshop facility which are presently laid out to provide two interconnecting principal workshop/storage units together with appropriate office, staff and ancillary sections.

The principal buildings are largely of steel frame design having a range of rendered brick and metal sheet infill walls, the main workshop/warehouse sections contained under a multi pitched roof which is clad in metal sheeting. Much of the subjects are fronted by a two storey brick built office/ancillary section accommodation.

A covered vehicular access is incorporated to the southern end of the building with tarmacadamed parking lying to the front while a significant, partly surfaced, yard lies to the rear.