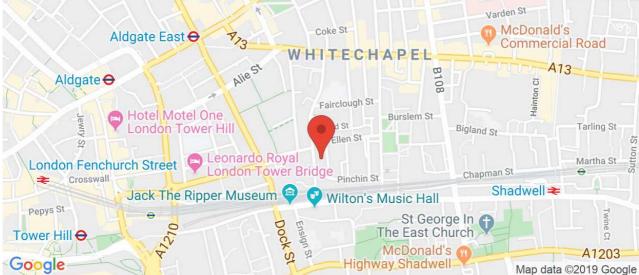

## Location

The property is located on the junction of Back Church Lane and Ellen Street in close proximity to both Commercial Road and Leman Street. The area is well served by public transport links with Aldgate East, Tower Hill, Tower Gateway, Shadwell and Whitechapel stations. The area also has numerous convenient London Transport bus services.

Airports London City 5.3m, London Gatwick 25.7m, London Heathrow 17.1m

National rail Shadwell 0.4m, Whitechapel 0.6m, London Fenchurch Street 0.5m

Tube Aldgate East 0.3m, Tower Gateway 0.4m, Aldgate 0.4m