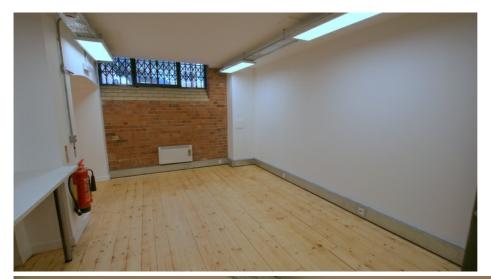

## Description

A significant grade II listed Victorian warehouse building originally constructed in circa 1870 and retaining many of its original period features. The available office is located on the lower ground floor and benefits from good natural light and character features such as exposed beams, exposed brickwork and wooden flooring. The office floor is mostly open plan and is currently configured with three meeting rooms, kitchenette, WC facilities.