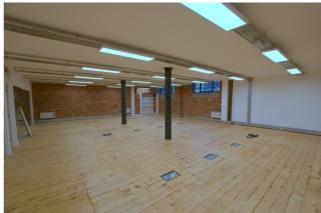

## Description

A significant grade II listed Victorian warehouse building originally constructed in circa 1870 and retaining many of its original period features. The available office is located on the lower ground floor and benefits from good natural light and character features such as exposed beams, exposed brickwork and wooden flooring. The office floor is mostly open plan and is currently configured with three meeting rooms, kitchenette, WC facilities.

For more information please visit: http://example.org/m/24027-3-329-ft2-office-25-psf-74-back-church-lane

Meeting Room & Good Natural Light

Timber Floors & WC Facilities

Air Conditioning & Cycle Racks

LED Lighting & Entry Phone System