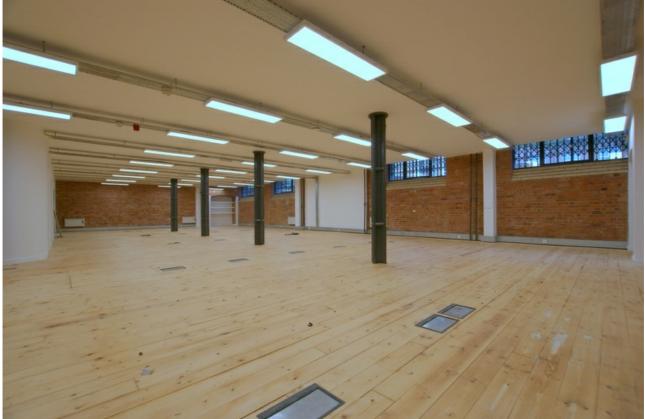

## Description

A significant grade II listed Victorian warehouse building originally constructed in circa 1870 and retaining many of its original period features. The available office is located on the lower ground floor and benefits from good natural light and character features such as exposed beams, exposed brickwork and wooden flooring. The office floor is mostly open plan and is currently configured with three meeting rooms, kitchenette, WC facilities.

For more information please visit: http://example.org/m/24027-3-329-ft2-office-25-psf-74-back-church-lane

Meeting Room & Good Natural Light

Timber Floors & WC Facilities

Air Conditioning & Cycle Racks

LED Lighting & Entry Phone System