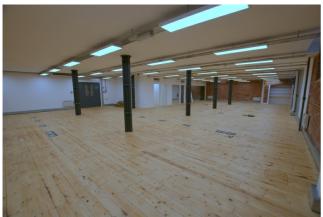

## Description

A significant grade II listed Victorian warehouse building originally constructed in circa 1870 and retaining many of its original period features. The available office is located on the lower ground floor and benefits from good natural light and character features such as exposed beams, exposed brickwork and wooden flooring. The office floor is mostly open plan and is currently configured with three meeting rooms, kitchenette, WC facilities.

For more information please visit: http://example.org/m/24027-3-329-ft2-office-25-psf-74-back-church-lane

Meeting Room & Good Natural Light

Timber Floors & WC Facilities

Air Conditioning & Cycle Racks

LED Lighting & Entry Phone System