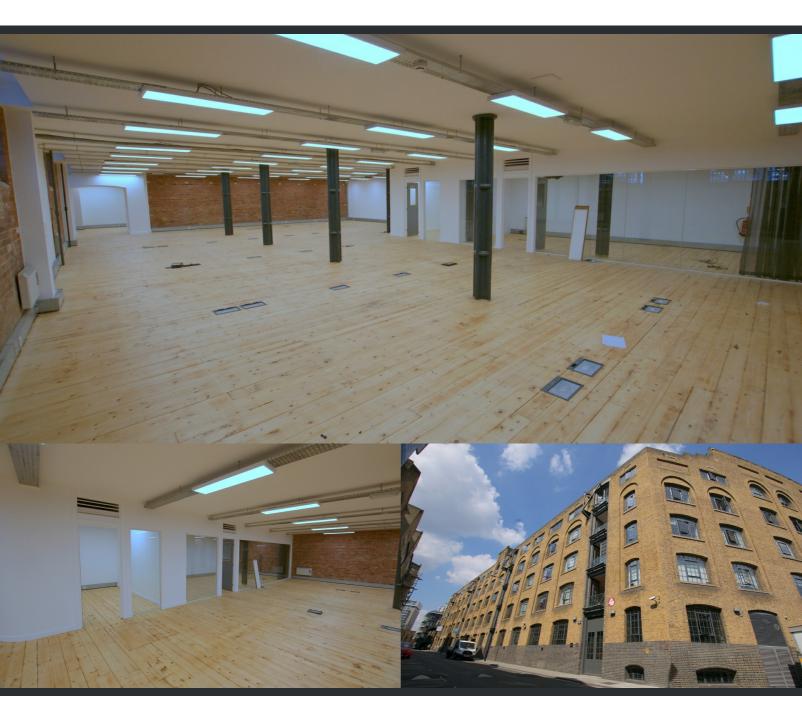

## Description

A significant grade II listed Victorian warehouse building originally constructed in circa 1870 and retaining many of its original period features. The available office is located on the lower ground floor and benefits from good natural light and character features such as exposed beams, exposed brickwork and wooden flooring. The office floor is mostly open plan and is currently configured with three meeting rooms, kitchenette, WC facilities.

For more information please visit: http://example.org/m/24027-3-329-ft2-office-25-psf-74-back-church-lane

Meeting Room & Good Natural Light

Timber Floors & WC Facilities

Air Conditioning & Cycle Racks

LED Lighting & Entry Phone System

Server Room & DDA Compliant

3,329 ft2 office @ £25 psf, 74 Back Church Lane, London, United Kingdom E1 1LX

Data provided by Google