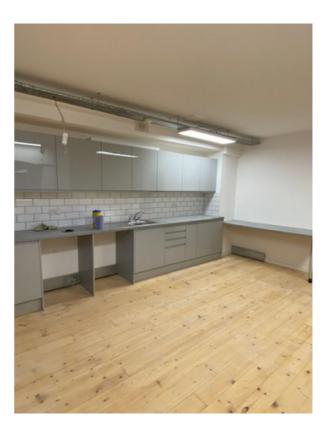

## Description

A significant grade II listed Victorian warehouse building originally constructed in circa 1870 and retaining many of its original period features. The available office is located on the lower ground floor and benefits from good natural light and character features such as exposed beams, exposed brickwork and wooden flooring. The office floor is mostly open plan and is currently configured with three meeting rooms, kitchenette, WC facilities.