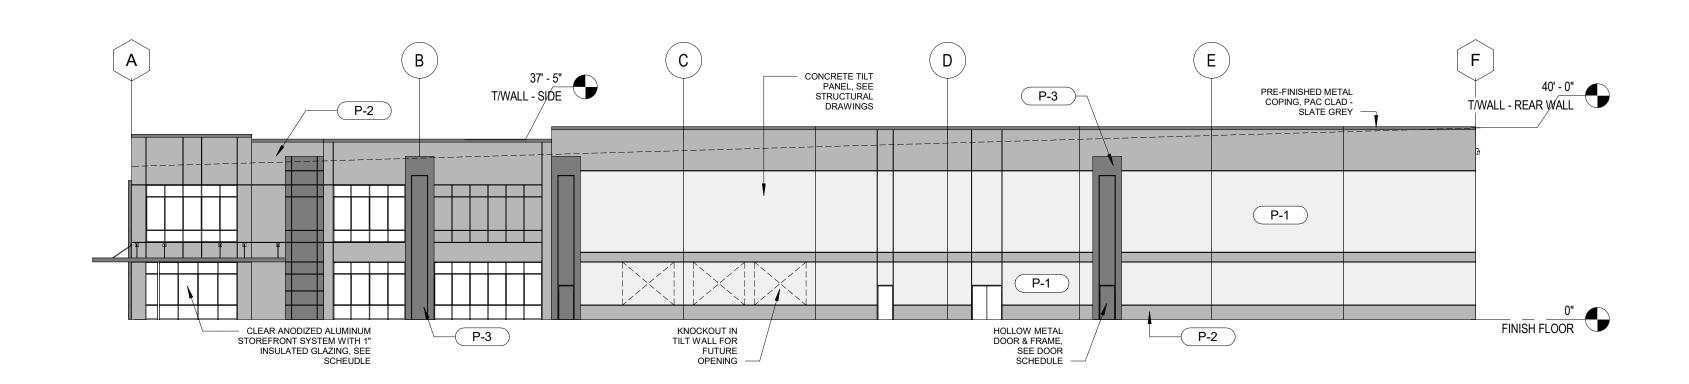

## 4 **XEAST ELEVATION**A-200 1" = 20'-0"

3 xFULL SOUTH ELEVATION
A-200 1" = 30'-0"

| PAINT LEGEND |     |                  |        |          |  |
|--------------|-----|------------------|--------|----------|--|
| TAG          | KEY | COLOR N          | MANUF. | LOCATION |  |
| P-1          |     | ACCESSIBLE BEIGE | SW     | FIELD    |  |
| P-2          |     | TONY TAUPE       | SW     | ACCENT   |  |
| P-3          |     | VIRTUAL TAUPE    | SW     | ACCENT   |  |
|              |     |                  |        |          |  |