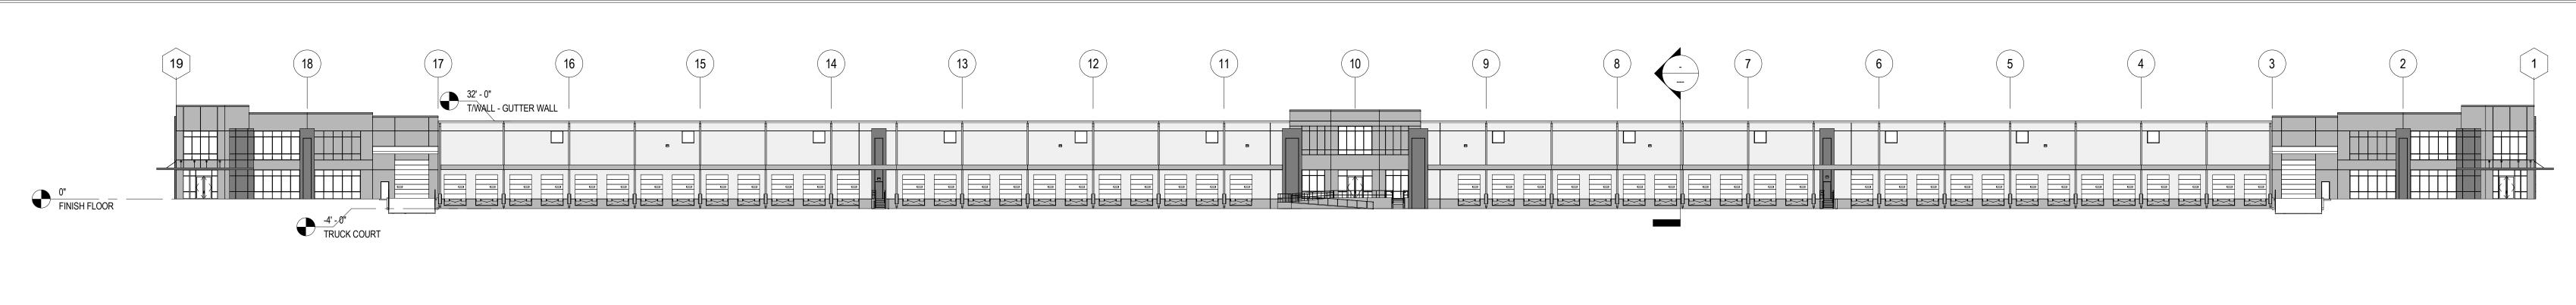

## xFULL NORTH ELEVATION 1" = 30'-0"

FRIENDSHIP ROAD DISTRIBUTION CENTER

**BUFORD, GA** 

for

TAYLOR&MATHS

FRIENDSHIP ROAD,
HALL COUNTY
BUFORD, GA 30519

BUFORD, GA

Date Project No.
10 JULY 2019 2018328.00

Sheet Title ELEVATIONS