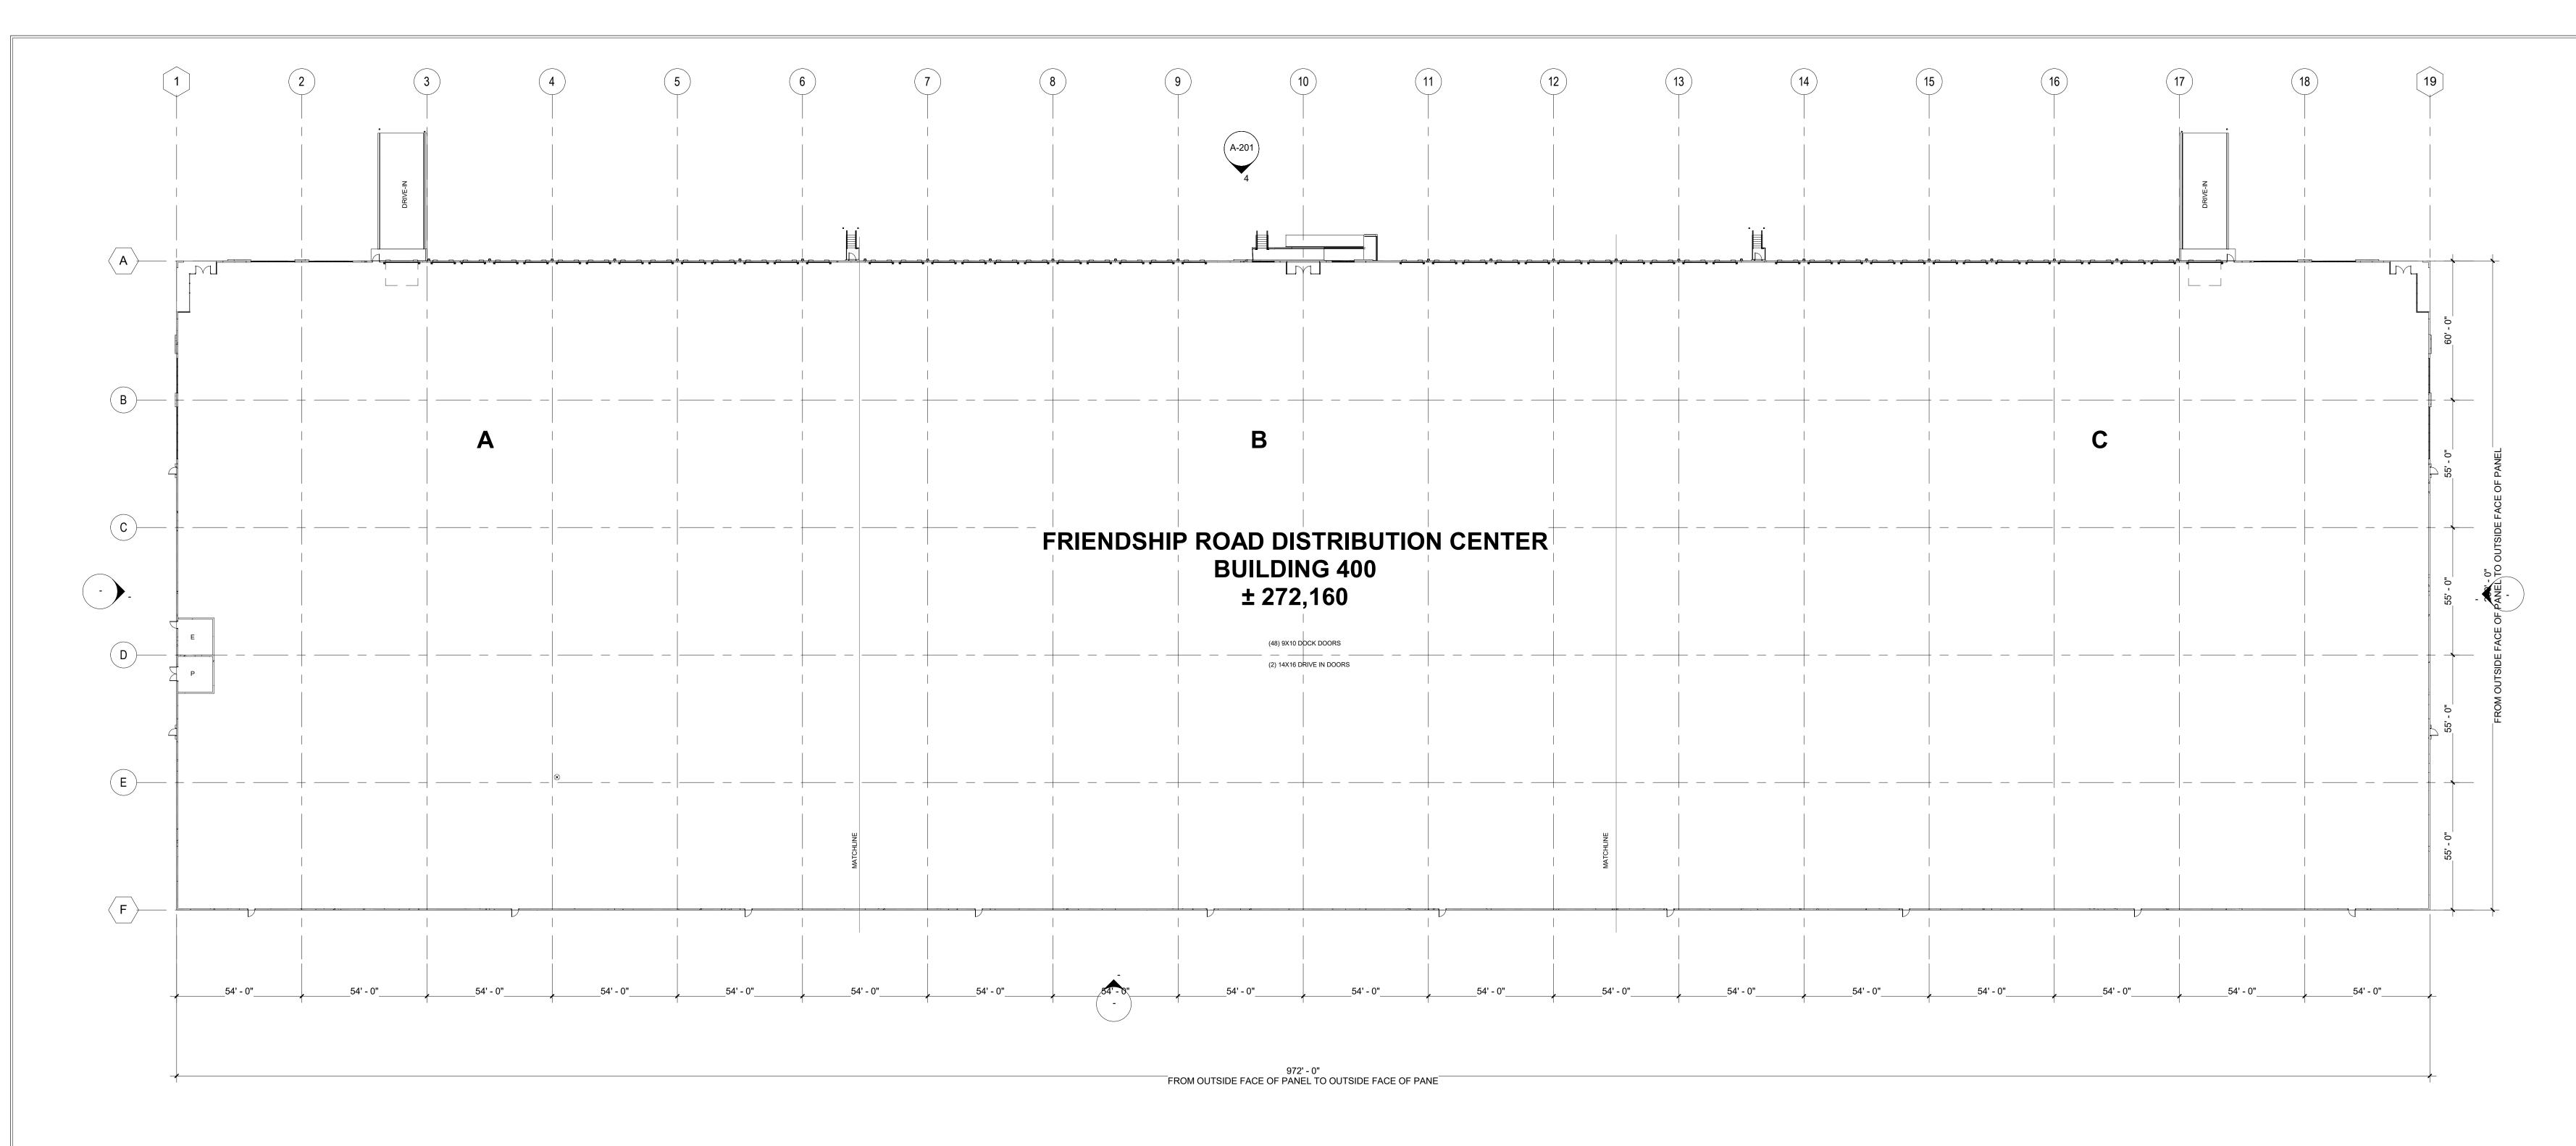

OVERALL FLOOR PLAN
1" = 30'-0"

**CLEAR HEIGHT LEGEND** COLUMN LINE B/ JOIST (TYP.) B/ GIRDER(TYP.) "COLUMN LINE A" "COLUMN LINE B" XX' - X" XX' - X" "COLUMN LINE C" XX' - X" XX' - X" "COLUMN LINE E" XX' - X" XX' - X" "COLUMN LINE F" XX' - X"

**FRIENDSHIP ROAD DISTRIBUTION** CENTER

**BUFORD, GA** 

TAYLOR&MATHIS FRIENDSHIP ROAD, HALL COUNTY BUFORD, GA 30519

| Print Record |            |  |
|--------------|------------|--|
|              |            |  |
|              |            |  |
|              |            |  |
|              |            |  |
|              |            |  |
|              |            |  |
|              |            |  |
|              |            |  |
| Revisions    |            |  |
|              |            |  |
|              |            |  |
|              |            |  |
|              |            |  |
|              |            |  |
|              |            |  |
|              |            |  |
|              |            |  |
|              |            |  |
|              |            |  |
|              |            |  |
|              | Project No |  |
| Date         | 2018328.00 |  |