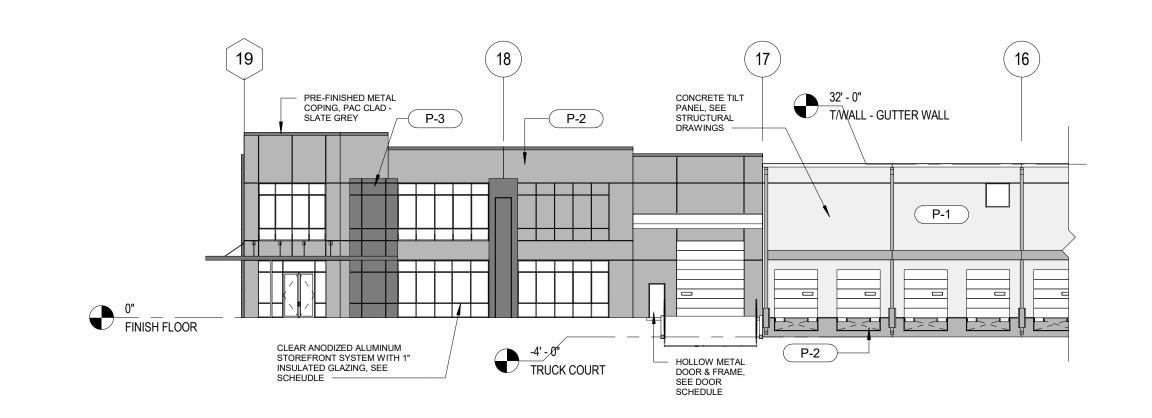

## 4 **XEAST ELEVATION**A-200 1" = 20'-0"

3 xFULL SOUTH ELEVATION
A-200 1" = 30'-0"

| PAINT LEGEND |     |                  |        |          |  |
|--------------|-----|------------------|--------|----------|--|
| TAG          | KEY | COLOR N          | MANUF. | LOCATION |  |
| P-1          |     | ACCESSIBLE BEIGE | SW     | FIELD    |  |
| P-2          |     | TONY TAUPE       | SW     | ACCENT   |  |
| P-3          |     | VIRTUAL TAUPE    | SW     | ACCENT   |  |
|              |     |                  |        |          |  |