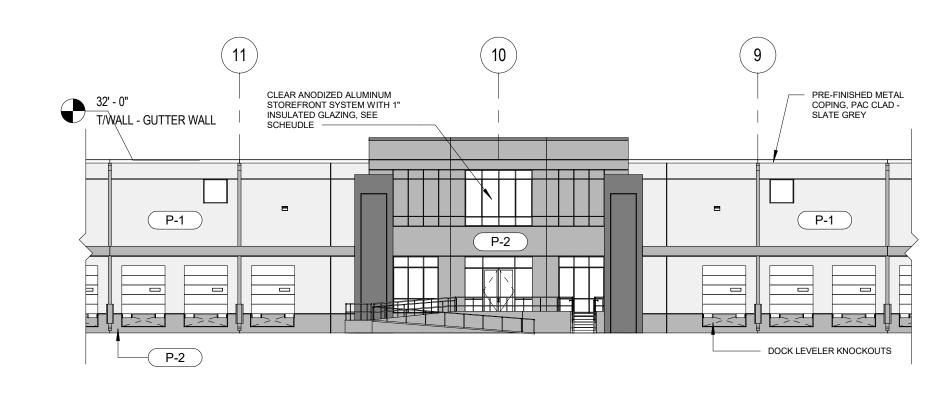

|              |            |  |
|              |            |  |
|              |            |  |
|              |            |  |
|              |            |  |
|              |            |  |
|              |            |  |
|              |            |  |
| Revisions    |            |  |
|              |            |  |
|              |            |  |
|              |            |  |
|              |            |  |
|              |            |  |
|              |            |  |
|              |            |  |
|              |            |  |
|              |            |  |
|              |            |  |
|              |            |  |
|              | Project No |  |
| Date         | 2018328.00 |  |

Not Released for Construction



## xFULL NORTH ELEVATION 1" = 30'-0"







## 6 A-200 1" = 20'-0"





## 4 **XEAST ELEVATION**A-200 1" = 20'-0"





3 xFULL SOUTH ELEVATION
A-200 1" = 30'-0"



| PAINT LEGEND |     |                  |        |          |  |
|--------------|-----|------------------|--------|----------|--|
| TAG          | KEY | COLOR N          | MANUF. | LOCATION |  |
| P-1          |     | ACCESSIBLE BEIGE | SW     | FIELD    |  |
| P-2          |     | TONY TAUPE       | SW     | ACCENT   |  |
| P-3          |     | VIRTUAL TAUPE    | SW     | ACCENT   |  |
|              |     |                  |        |          |  |



Roswell Mill 85-A Mill Street, Suite 200 Roswell, Georgia 30075 t 770.650.7558 f 770.650.7559 e-mail architects@randallpaulson.com

architecture/interiors

These plans and specifications are the property of Randall-Pau