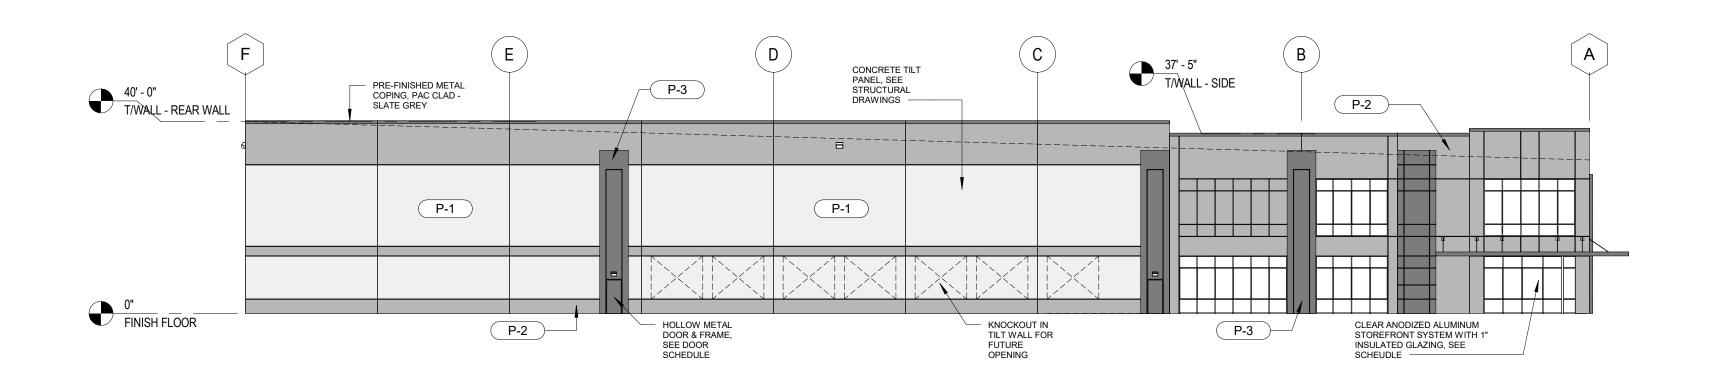

## 4 **XEAST ELEVATION**A-200 1" = 20'-0"

3 xFULL SOUTH ELEVATION
A-200 1" = 30'-0"

| PAINT LEGEND |     |                  |        |          |  |
|--------------|-----|------------------|--------|----------|--|
| TAG          | KEY | COLOR N          | MANUF. | LOCATION |  |
| P-1          |     | ACCESSIBLE BEIGE | SW     | FIELD    |  |
| P-2          |     | TONY TAUPE       | SW     | ACCENT   |  |
| P-3          |     | VIRTUAL TAUPE    | SW     | ACCENT   |  |
|              |     |                  |        |          |  |