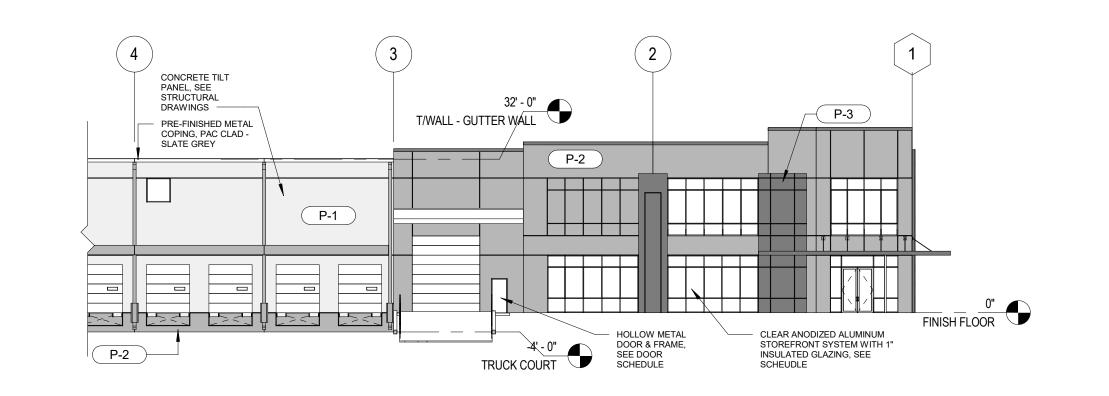

## xFULL NORTH ELEVATION 1" = 30'-0"

## 4 **XEAST ELEVATION**A-200 1" = 20'-0"

3 xFULL SOUTH ELEVATION
A-200 1" = 30'-0"

| PAINT LEGEND |     |                  |        |          |  |
|--------------|-----|------------------|--------|----------|--|
| TAG          | KEY | COLOR N          | MANUF. | LOCATION |  |
| P-1          |     | ACCESSIBLE BEIGE | SW     | FIELD    |  |
| P-2          |     | TONY TAUPE       | SW     | ACCENT   |  |
| P-3          |     | VIRTUAL TAUPE    | SW     | ACCENT   |  |
|              |     |                  |        |          |  |