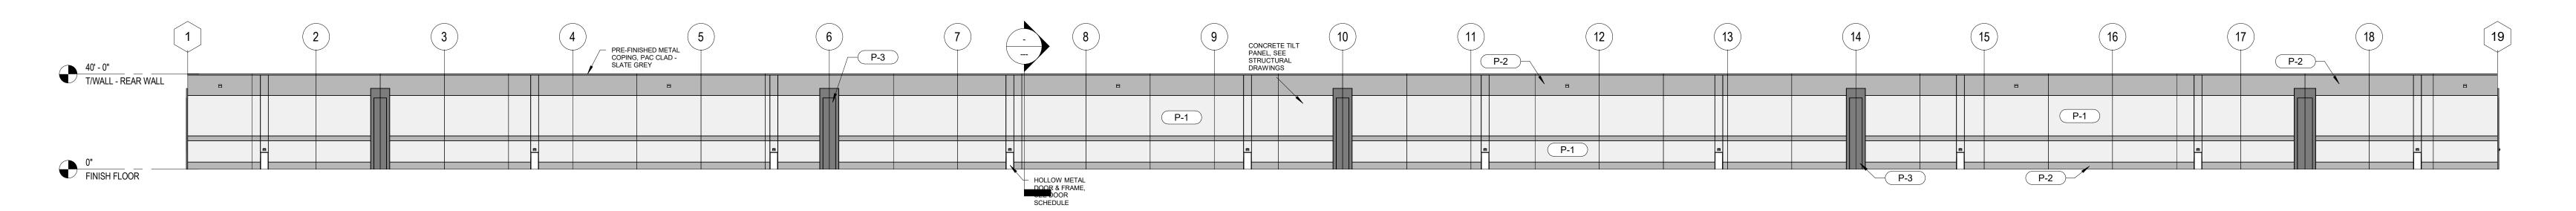

|            |  |
|              |            |  |
|              |            |  |
|              |            |  |
|              |            |  |
|              |            |  |
| Revisions    |            |  |
|              |            |  |
|              |            |  |
|              |            |  |
|              |            |  |
|              |            |  |
|              |            |  |
|              |            |  |
|              |            |  |
|              |            |  |
|              |            |  |
|              |            |  |
|              | Project No |  |
| Date         | 2018328.00 |  |

Not Released for Construction



## xFULL NORTH ELEVATION 1" = 30'-0"







## 6 A-200 1" = 20'-0"





## 4 **XEAST ELEVATION**A-200 1" = 20'-0"





3 xFULL SOUTH ELEVATION
A-200 1" = 30'-0"



| PAINT LEGEND |     |                  |        |          |  |
|--------------|-----|------------------|--------|----------|--|
| TAG          | KEY | COLOR N          | MANUF. | LOCATION |  |
| P-1          |     | ACCESSIBLE BEIGE | SW     | FIELD    |  |
| P-2          |     | TONY TAUPE       | SW     | ACCENT   |  |
| P-3          |     | VIRTUAL TAUPE    | SW     | ACCENT   |  |
|              |     |                  |        |          |  |



Roswell Mill 85-A Mill Street, Suite 200 Roswell, Georgia 30075 t 770.650.7558 f 770.650.7559 e-mail architects@randallpaulson.com

architecture/interiors

These plans and specifications are the property of Randall-Paulson Architects, Incorporated. These documents may not be copied, reproduced,