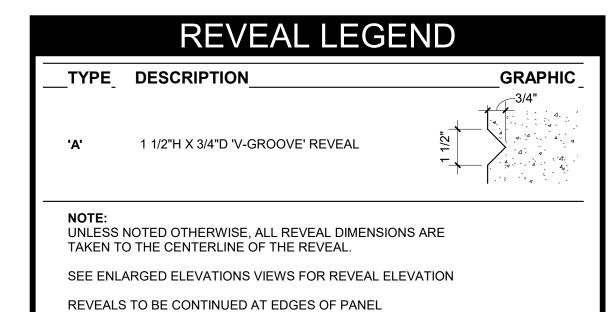

## 4 **XEAST ELEVATION**A-200 1" = 20'-0"

3 xFULL SOUTH ELEVATION
A-200 1" = 30'-0"

| PAINT LEGEND |     |                  |        |          |  |
|--------------|-----|------------------|--------|----------|--|
| TAG          | KEY | COLOR N          | MANUF. | LOCATION |  |
| P-1          |     | ACCESSIBLE BEIGE | SW     | FIELD    |  |
| P-2          |     | TONY TAUPE       | SW     | ACCENT   |  |
| P-3          |     | VIRTUAL TAUPE    | SW     | ACCENT   |  |
|              |     |                  |        |          |  |