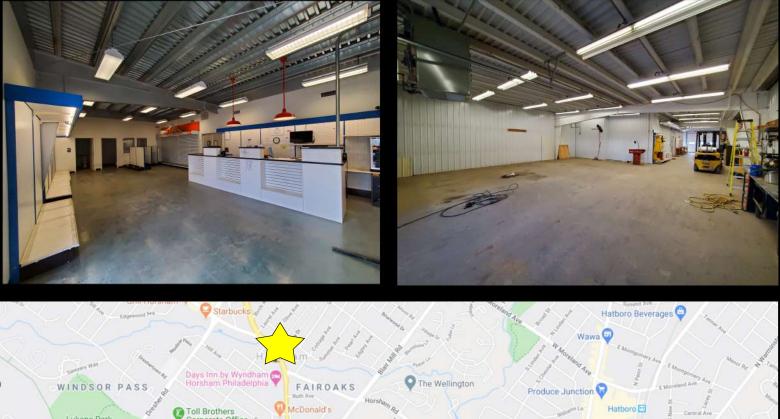

#### **BUILDING DESCRIPTION:**

4,950 SF COMMERCIAL BUILDING W/ RETAIL SHOWROOM, MULTIPLE DRIVE-IN DOORS, FULLY RENOVATED 8 YRS AGO, 560 SF STORAGE BUILDING IN REAR, 9.5' - 12' CEILING HEIGHTS

ZONING: GC-2, GENERAL COMMERCIAL