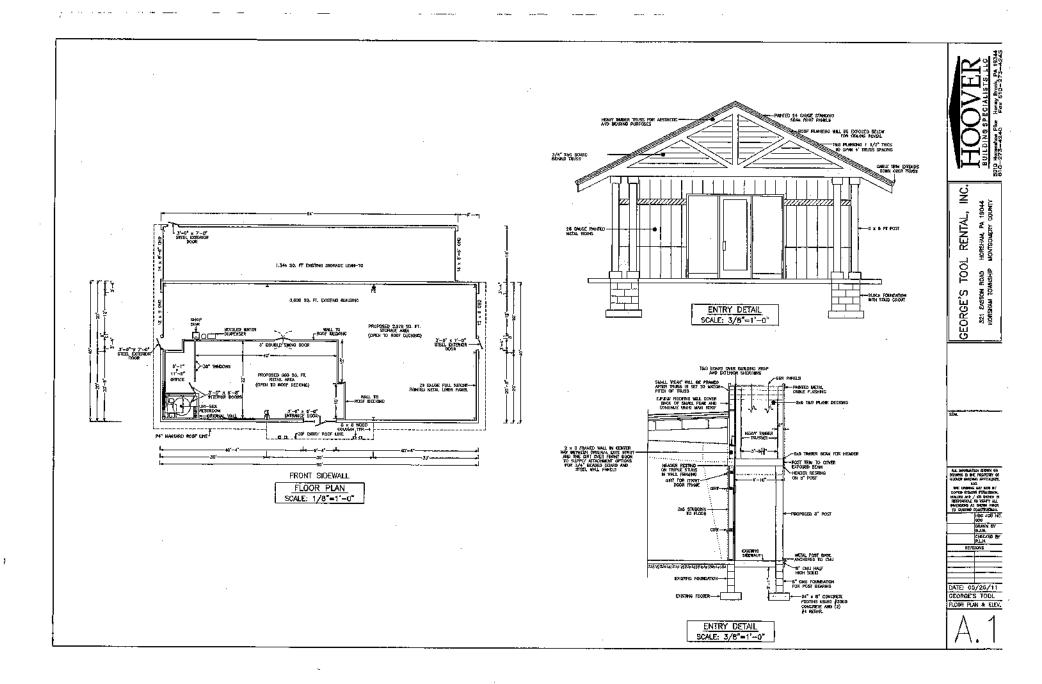

#### **BUILDING DESCRIPTION:**

4,950 SF COMMERCIAL BUILDING W/ RETAIL SHOWROOM, MULTIPLE DRIVE-IN DOORS, FULLY RENOVATED 8 YRS AGO, 560 SF STORAGE BUILDING IN REAR, 9.5' - 12' CEILING HEIGHTS

ZONING: GC-2, GENERAL COMMERCIAL