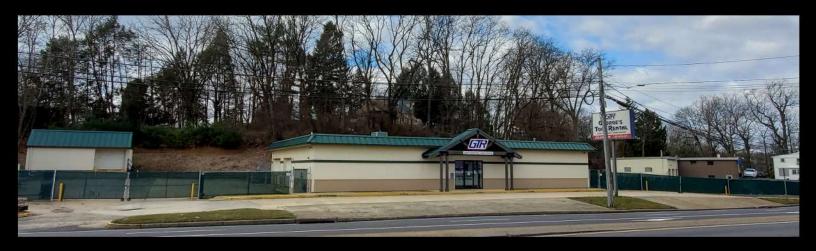

#### 5,500 SQ. FT BUILDING AREA

## FOR SALE EASTON ROAD (RT. 611) HORSHAM, PA

#### LOT DESCRIPTION: 1.22 ACRES W/ .67 ACRES IMPROVED, 396' RT. 611 FRONTAGE, 30 +/- CAR PARKING

#### **BUILDING DESCRIPTION:**

4,950 SF COMMERCIAL BUILDING W/ RETAIL SHOWROOM, MULTIPLE DRIVE-IN DOORS, FULLY RENOVATED 8 YRS AGO, 560 SF STORAGE BUILDING IN REAR, 9.5' - 12' CEILING HEIGHTS

ZONING: GC-2, GENERAL COMMERCIAL

TRAFFIC COUNT:

30,248 VEHICLES PER DAY

REAL ESTATE TAXES:

\$13,240

ASKING SALES PRICE: