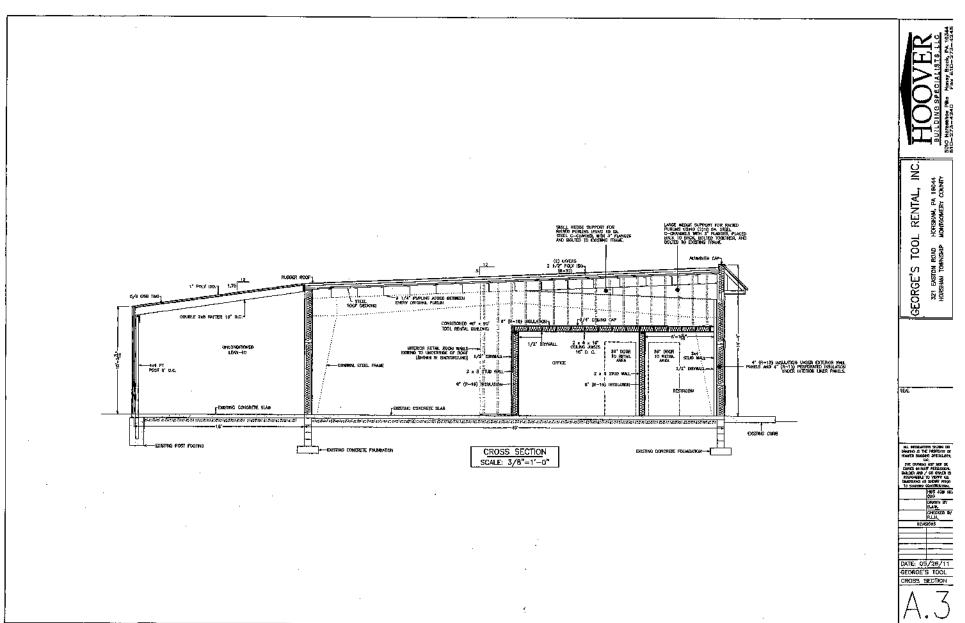

#### **BUILDING DESCRIPTION:**

4,950 SF COMMERCIAL BUILDING W/ RETAIL SHOWROOM, MULTIPLE DRIVE-IN DOORS, FULLY RENOVATED 8 YRS AGO, 560 SF STORAGE BUILDING IN REAR, 9.5' - 12' CEILING HEIGHTS

ZONING: GC-2, GENERAL COMMERCIAL