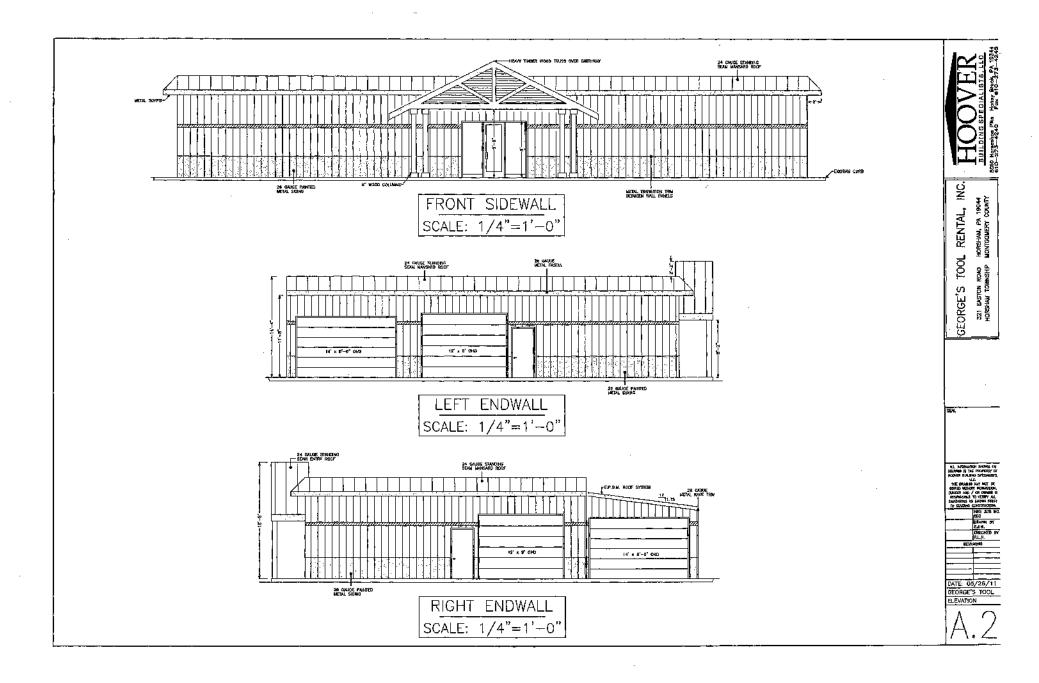

#### **BUILDING DESCRIPTION:**

4,950 SF COMMERCIAL BUILDING W/ RETAIL SHOWROOM, MULTIPLE DRIVE-IN DOORS, FULLY RENOVATED 8 YRS AGO, 560 SF STORAGE BUILDING IN REAR, 9.5' - 12' CEILING HEIGHTS

ZONING: GC-2, GENERAL COMMERCIAL