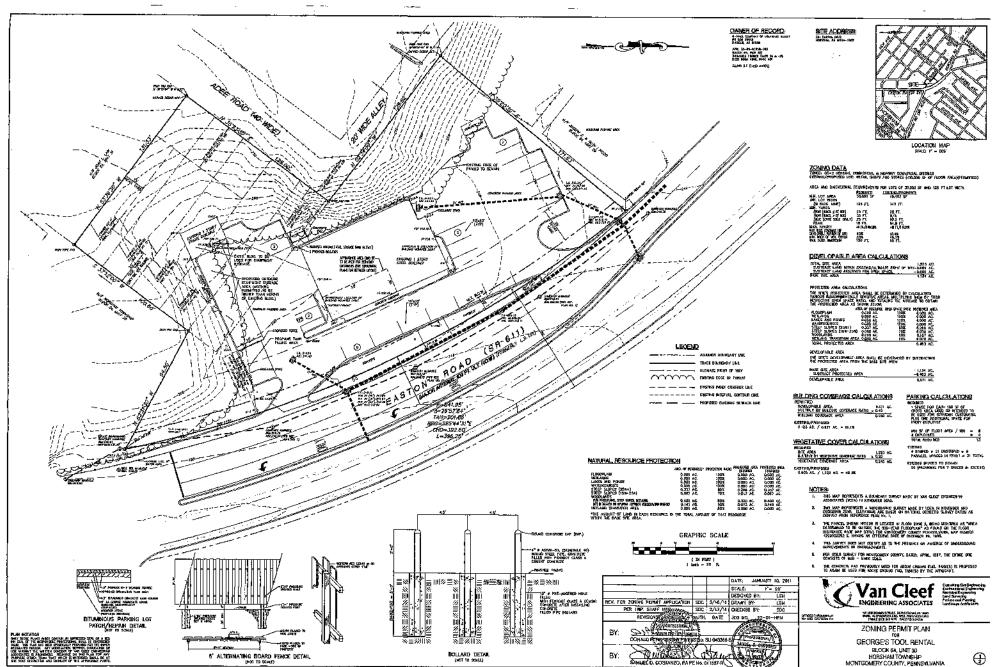

#### LOT DESCRIPTION: 1.22 ACRES W/ .67 ACRES IMPROVED, 396' RT. 611 FRONTAGE, 30 +/- CAR PARKING

#### **BUILDING DESCRIPTION:**

4,950 SF COMMERCIAL BUILDING W/ RETAIL SHOWROOM, MULTIPLE DRIVE-IN DOORS, FULLY RENOVATED 8 YRS AGO, 560 SF STORAGE BUILDING IN REAR, 9.5' - 12' CEILING HEIGHTS

ZONING: GC-2, GENERAL COMMERCIAL