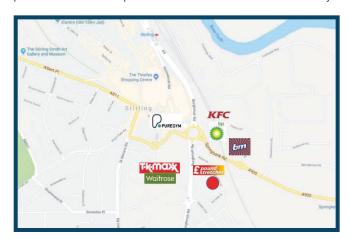

#### LOCATION:

The retail warehouses are situated in a prime location within Stirling City Centre directly opposite the Burghmuir Retail Park which Waitrose and TK Maxx in close proximity to the Thistle Shopping Centre, Stirling. It is strategically positioned on the A9, one of Stirling's main and busiest arterial routes leading in and out of the town centre. The Craig's Roundabout sits approximately 75 yards from the subjects premises which in turn provides access to the M9 & M80 motorways.