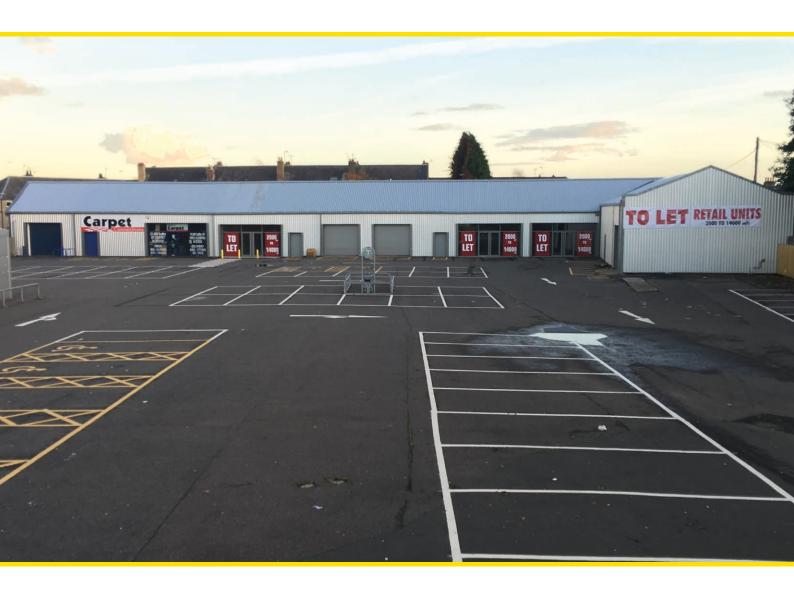

#### **DESCRIPTION:**

The subjects premises comprise a former supermarket that has undergone a complete refurbishment including a comprehensive recladding of the walls and roof, inclusion of modern frontages and loading areas for each individual unit, clear open floor plates and a modernisation of 112 space car park located to the front.

# **ACCOMMODATION:**

The subject property is arranged over ground floor.

| Unit | Sq m  | Sq Ft |
|------|-------|-------|
| 1    | 354   | 3,810 |
| 2    | 354   | 3,810 |
| 3    | 631.5 | 6,797 |