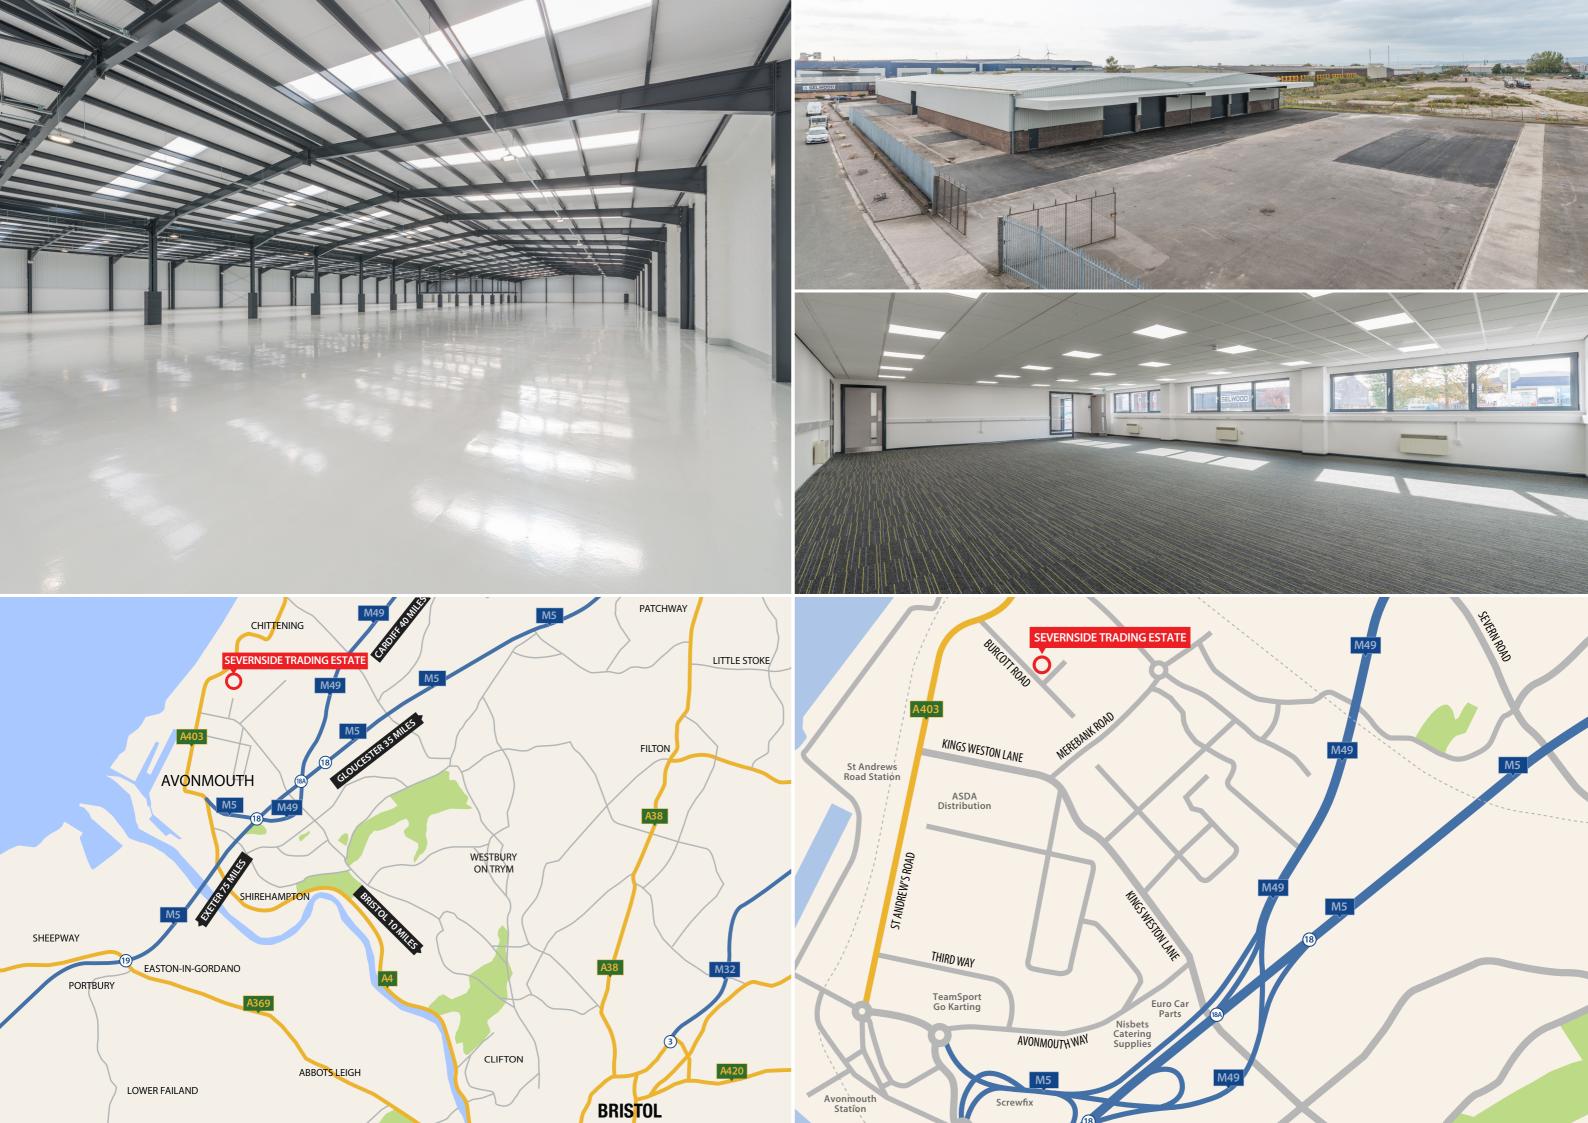

### LOCATION

- Located off Burcott Road, a major estate road in Avonmouth
- Direct access onto St Andrews Road.
- Junction 18 M5 approximately 2.5 miles to the south
- Link to South Wales via Severn Road (A403) and M49
- Excellent national motorway access

#### **FACILITIES**

- New roof
- New office content with pedestrian access
- Painted floors and walls
- Extensive perimeter car parking for 24 cars
- Secure yard
- Five electric up and over doors

#### **DESCRIPTION**

- Detached warehouse of steel frame construction
- Double pitched roof incorporating 15% roof skylights
- Eaves height of approx 6.0 meters
- Canopy to rear loading doors
- Fully secure yard accessed via steel gates
- EPC available upon request