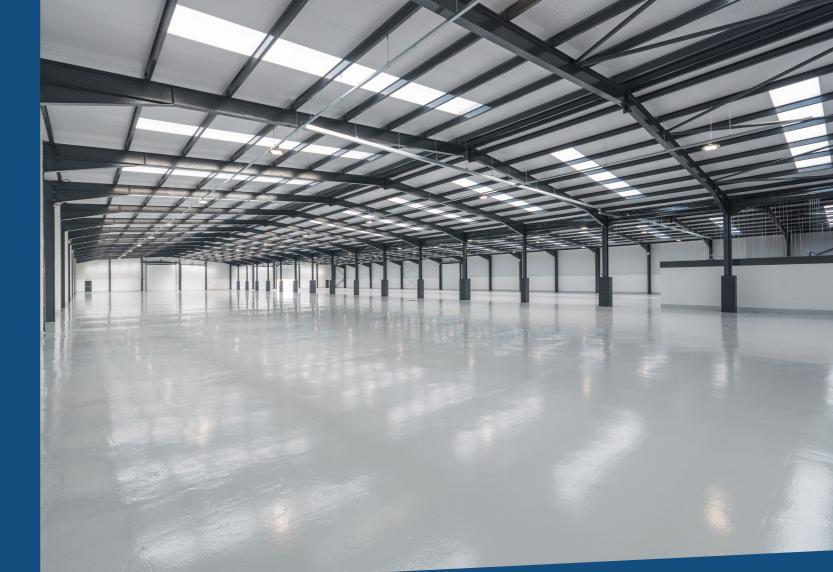

#### **FACILITIES**

- New roof
- New office content with pedestrian access
- Painted floors and walls
- Extensive perimeter car parking for 24 cars
- Secure yard
- Five electric up and over doors

#### **DESCRIPTION**

- Detached warehouse of steel frame construction
- Double pitched roof incorporating 15% roof skylights
- Eaves height of approx 6.0 meters
- Canopy to rear loading doors
- Fully secure yard accessed via steel gates
- EPC available upon request