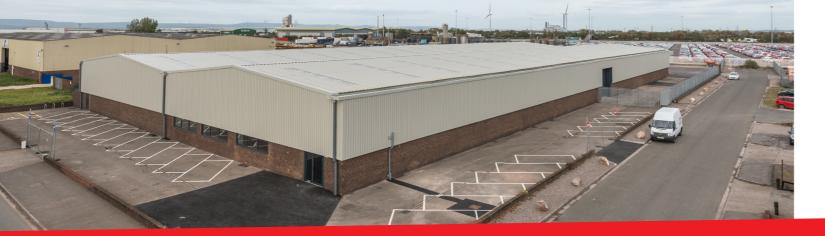

## SEVERNSIDE TRADING ESTATE

**Avonmouth, Bristol BS11 8AF** 

**UNIT 115 TO LET / MAY SELL - 54,011 SQ FT** 

#### **DESCRIPTION**

- Detached warehouse of steel frame construction
- Double pitched roof incorporating 15% roof skylights
- Eaves height of approx 6.0 meters
- Canopy to rear loading doors
- Fully secure yard accessed via steel gates
- EPC available upon request