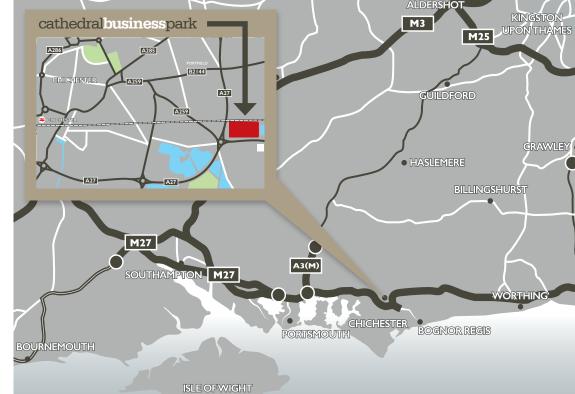

### Location

The Cathedral City of Chichester is an historic and thriving administrative centre for West Sussex. The city is located approximately 65 miles south west of London, 15 miles east of Portsmouth and 30 miles west of Brighton.

Cathedral Business Park has excellent road communications, being adjacent to the A27 dual-carriageway which runs east to Worthing and Brighton and west to Portsmouth and Southampton where it connects with A3(M), M27 and M3 motorways. Gatwick Airport is located approximately 50 miles to the north east.