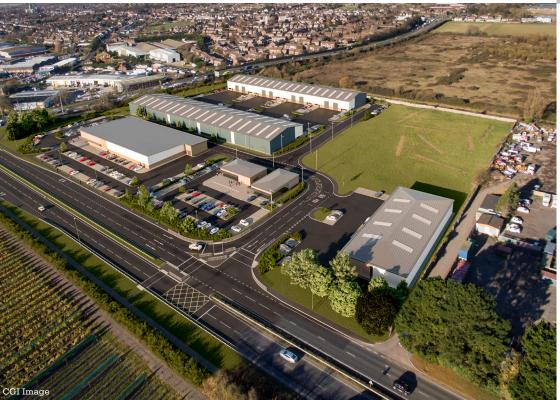

### Description and Planning

Cathedral Business Park is a prominent 12 acre roadside site with planning consent for retail, food and business uses.

Other uses, sizes and a division of the buildings will be considered. Further information available on request.