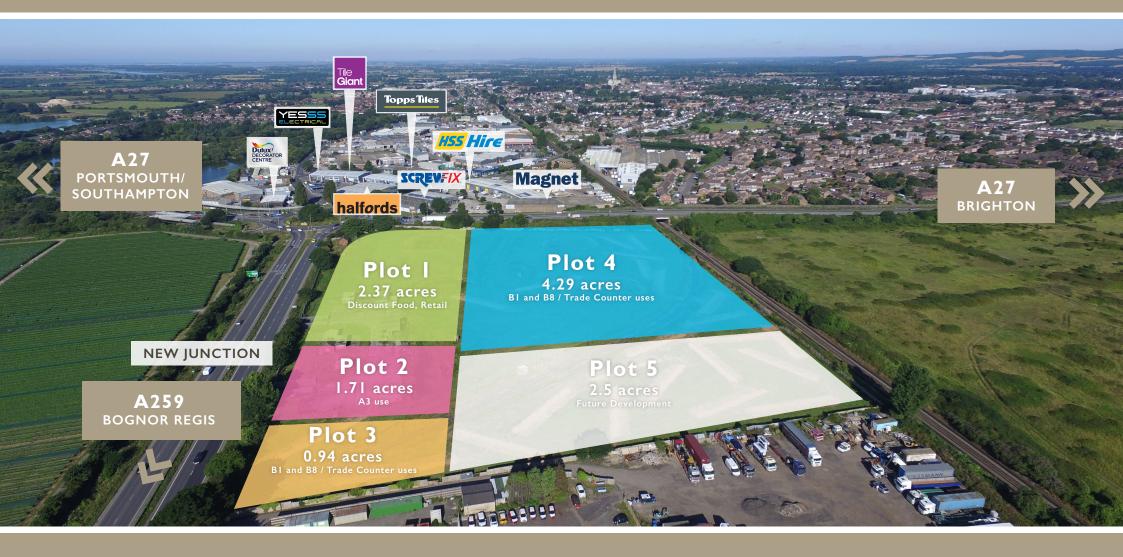

## **Key Features**

- Highly visible mixed use scheme on busy A27 south coast trunk road
- Located near major retail and trade parks
- Nearby trade occupiers include Topps Tiles, Screwfix, Halfords, Tile Giant, Dulux, Magnet and YESSS Electrical
- New signal controlled access from Bognor Road (A259)
- 57,000 population within a 10 minute drive and 113,000 population within a 15 minute drive
- The three most affluent ACORN categories account for 61% of the 10 minute catchment 4% above the UK average
- The most affluent category, affluent achievers, account for 26% of residents 17% above the UK average

### Description and Planning

Cathedral Business Park is a prominent 12 acre roadside site with planning consent for retail, food and business uses.

Other uses, sizes and a division of the buildings will be considered. Further information available on request.