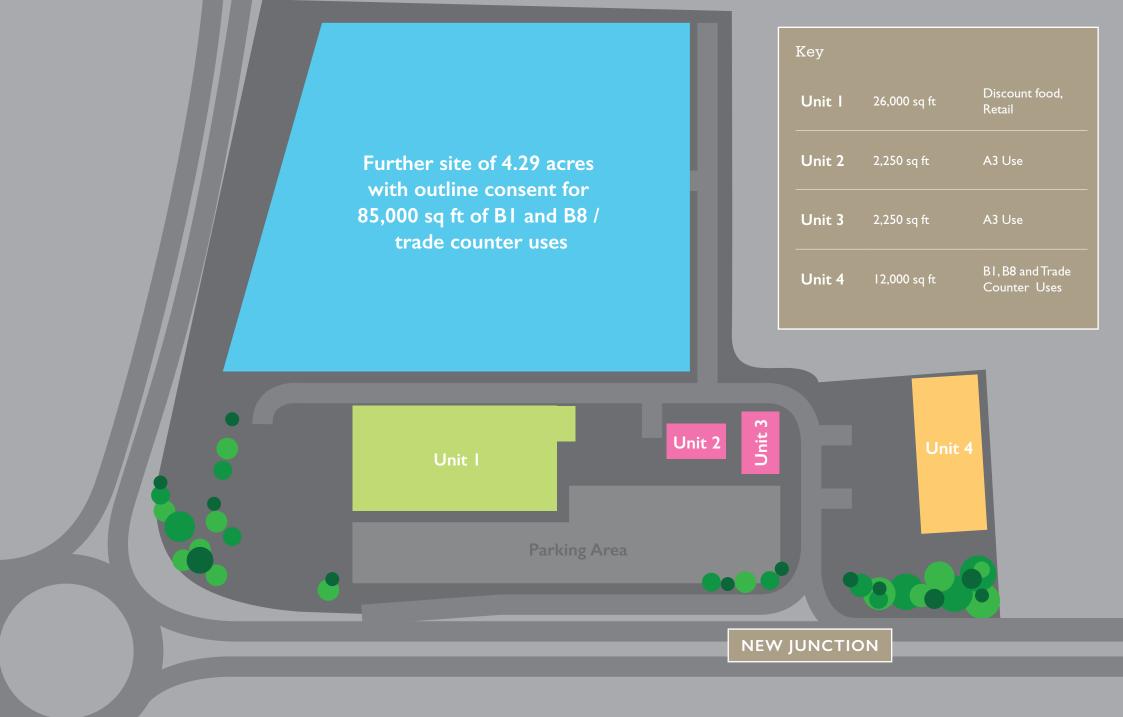

### Description and Planning

Cathedral Business Park is a prominent 12 acre roadside site with planning consent for retail, food and business uses.

Other uses, sizes and a division of the buildings will be considered. Further information available on request.