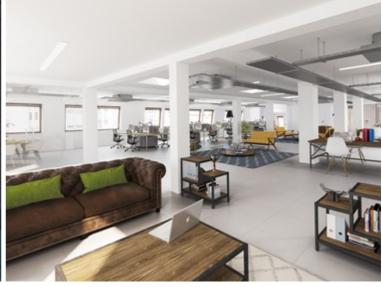

#### **1** DESCRIPTION

We are now marketing the space on a floor by floor basis providing options from 3,079 sq ft - 22,884 sq ft.

52-60 Tabernacle Street has been transformed to offer exceptional creative office accommodation, which will suite a wide range of occupiers.

#### **AMENITIES**

- New Air Conditioning
- New Metal Tile Raised Floors
- 2x Passenger Lifts
- Demised WCs
- Capped Off Services
- Disabled Access
- Showers (Lower Ground)