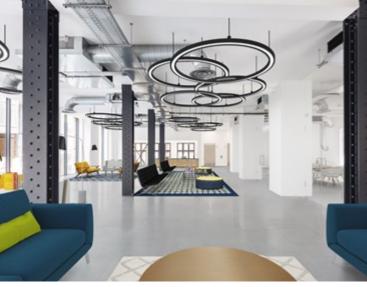

#### **1** DESCRIPTION

We are now marketing the space on a floor by floor basis providing options from 3,079 sq ft - 22,884 sq ft.

52-60 Tabernacle Street has been transformed to offer exceptional creative office accommodation, which will suite a wide range of occupiers.

#### **AMENITIES**

- New Air Conditioning
- New Metal Tile Raised Floors
- 2x Passenger Lifts
- Demised WCs
- Capped Off Services
- Disabled Access
- Showers (Lower Ground)