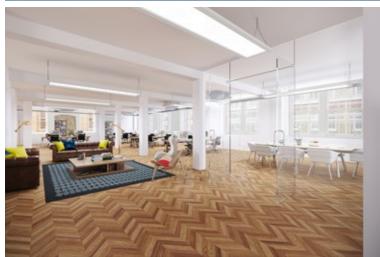

#### **1** DESCRIPTION

We are now marketing the space on a floor by floor basis providing options from 3,079 sq ft - 22,884 sq ft.

52-60 Tabernacle Street has been transformed to offer exceptional creative office accommodation, which will suite a wide range of occupiers.

#### **AMENITIES**

- New Air Conditioning
- New Metal Tile Raised Floors
- 2x Passenger Lifts
- Demised WCs
- Capped Off Services
- Disabled Access
- Showers (Lower Ground)