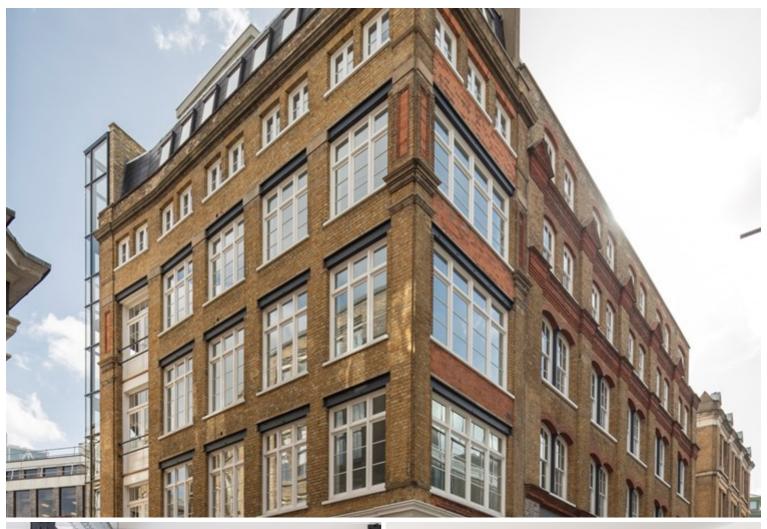

# 52-60 TABERNACLE STREET, LONDON EC2A 4NB

OFFICE TO RENT | 3,066 - 22,884 SQ FT | £45 - £58 PSF

## 52-60 TABERNACLE STREET, LONDON EC2A 4NB

1799 2019 FAREBROTHER

OFFICE FOR RENT: 3,079 - 22,884 SQ FT

3,066 - 22,884 SQ FT | £45 - £58 PSF

#### **1** DESCRIPTION

We are now marketing the space on a floor by floor basis providing options from 3,079 sq ft - 22,884 sq ft.

52-60 Tabernacle Street has been transformed to offer exceptional creative office accommodation, which will suite a wide range of occupiers.

The building is a short walk from Old Street, Shoreditch High Street and Liverpool Street, providing excellent access to Under Ground and Mainline stations.