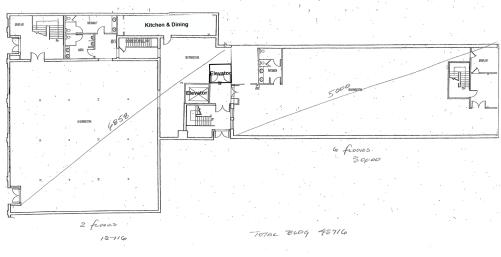

#### 10,000 +/- SF AVAIL-

10,000+/- SF of street level showroom space fronting Wrenn and Main Street! Located in the heart of the designer district of High Point's Furniture Market.

#### **PROPERTY FEATURES**

- Track lighting throughout
- Four (4) restrooms
- Kitchen and break area.
- Three on-site, gated parking spaces