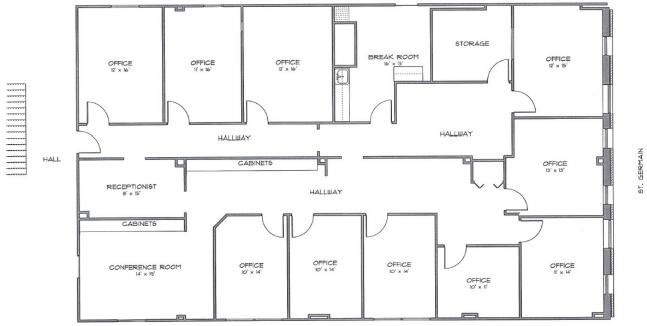

|
| Rent/SF/Year       | \$8 / SF / Gross |
| Term:              | Negotiable       |
| Occupancy:         | Vacant           |
| Suite 303          |                  |
| Max Contiguous:    | 3,257 SF         |
| Minimum Divisible: | 3,257 SF         |
| Rent/SF/Year       | \$8 / SF / Gross |
| Term:              | Negotiable       |
| Occupancy:         | Vacant           |
|                    |                  |



This information has been obtained from sources believed reliable. We do not doubt its accuracy, however, we have not verified it. We make no guarantee, warranty or representation about it. It is your responsibility, along with your tax and legal advisors to independently confirm its accuracy.









### WARNERT COMMERCIAL REAL ESTATE

## **Suite 202**



# Suite 303



#### For more information contact:

Matt Studer 320.251.9300 mstuder@warnert.com Sheila DeVine 320.251.9300 sdevine@warnert.com



This information has been obtained from sources believed reliable. We do not doubt its accuracy, however, we have not verified it. We make no guarantee, warranty or representation about it. It is your responsibility, along with your tax and legal advisors to independently confirm its accuracy.