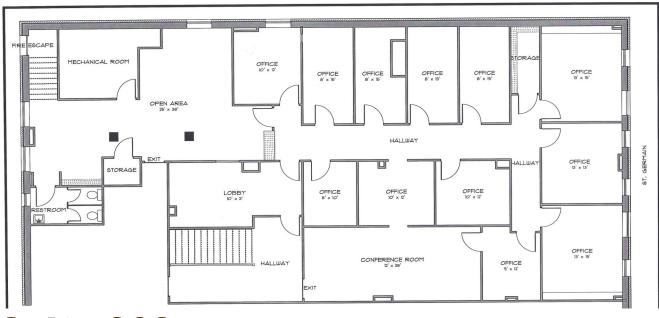

3,692 SF         |
| Rent/SF/Year       | \$8 / SF / Gross |
| Term:              | Negotiable       |
| Occupancy:         | Vacant           |
| Suite 303          |                  |
| Max Contiguous:    | 3,257 SF         |
| Minimum Divisible: | 3,257 SF         |
| Rent/SF/Year       | \$8 / SF / Gross |
| Term:              | Negotiable       |
| Occupancy:         | Vacant           |
|                    |                  |



This information has been obtained from sources believed reliable. We do not doubt its accuracy, however, we have not verified it. We make no guarantee, warranty or representation about it. It is your responsibility, along with your tax and legal advisors to independently confirm its accuracy.









### WARNERT COMMERCIAL REAL ESTATE

## **Suite 202**



# Suite 303



#### For more information contact:

Matt Studer 320.251.9300 mstuder@warnert.com Sheila DeVine 320.251.9300 sdevine@warnert.com



This information has been obtained from sources believed reliable. We do not doubt its accuracy, however, we have not verified it. We make no guarantee, warranty or representation about it. It is your responsibility, along with your tax and legal advisors to independently confirm its accuracy.