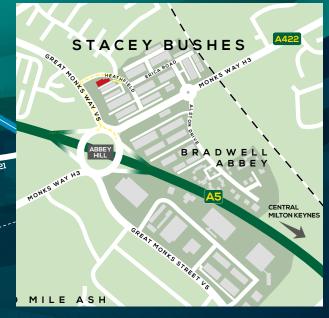

## LOCATION

Heathfield Gate is located approximately 1.5 miles to the north west of Milton Keynes town centre. The Estate is situated beside the A422 Monks Way (H3) approximately 300 yards to the north of Abbey Hill roundabout which provides access to the A5 dual carriageway.

The Estate is accessed via Erica Road and Heathfield which connect to A422 Monks Way and Great Monks Way (V5) respectively.