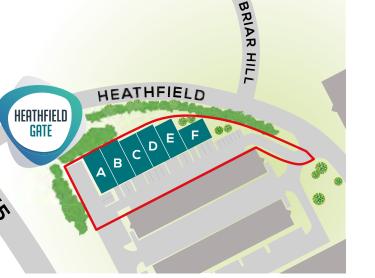

### ACCOMMODATION

| UNIT A | 2,616 sq ft | (243 sq m) |
|--------|-------------|------------|
| UNIT B | 2,616 sq ft | (243 sq m) |
| UNIT C | 2,637 sq ft | (245 sq m) |
| UNIT D | 2,637 sq ft | (245 sq m) |
| UNIT E | 2,433 sq ft | (226 sq m) |
| UNIT F | 2,185 sq ft | (203 sq m) |