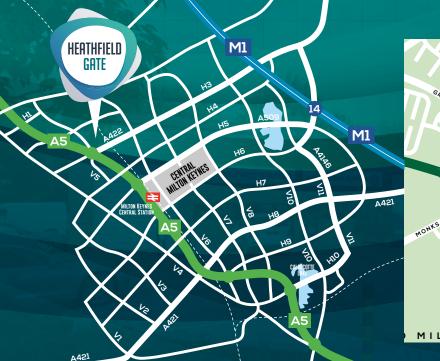

## LOCATION

Heathfield Gate is located approximately 1.5 miles to the north west of Milton Keynes town centre. The Estate is situated beside the A422 Monks Way (H3) approximately 300 yards to the north of Abbey Hill roundabout which provides access to the A5 dual carriageway.

Milton Keynes benefits from excellent road links with Junction 14 of the M1 Motorway approximately 5 miles to the east. An alternative route to the M1 Motorway is via the A5 and A508 to junction 15 at Northampton, approximately 10 miles to the north west.