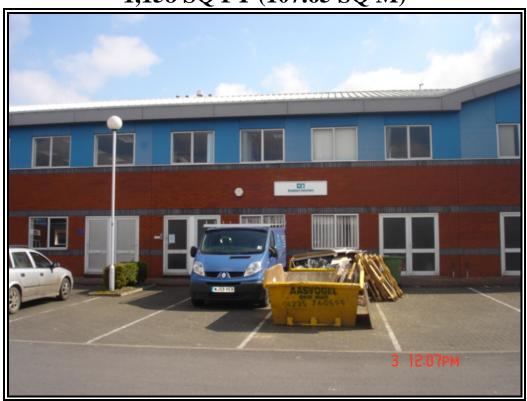

#### **SITUATION**

Kingfisher Court is a development of small business units located on Hambridge Road, Newbury. The property is approached from either the A4 or A339, both of which give quick and easy access to Newbury Town Centre as well as the M4 motorway approximately 4 miles to the North.

Kingfisher Court covers some 4 acres of land fronting the Kennet and Avon Canal and has won many environmental awards for excellence in landscaping. The courtyard design provides a quiet working environment with excellent car parking facilities

#### **DESCRIPTION**

The property comprises first floor space within a two-storey business unit located on the popular Kingfisher Court development.

The space is laid out with three directors offices, large open plan office area with facilities including gas heating, air conditioning, carpets, Category 2 lighting.

The property also benefits from four parking spaces within the development.