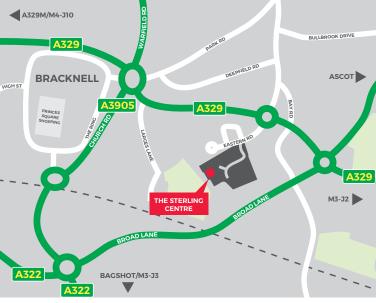

### LOCATION

Bracknell is well located midway between the M3 and M4 motorways. Direct access is obtained to the M4 at junction 10 via the A329(M) and the M3 at Junction 3 via the A322. Both links provide excellent access to the M25 and wider motorway network.