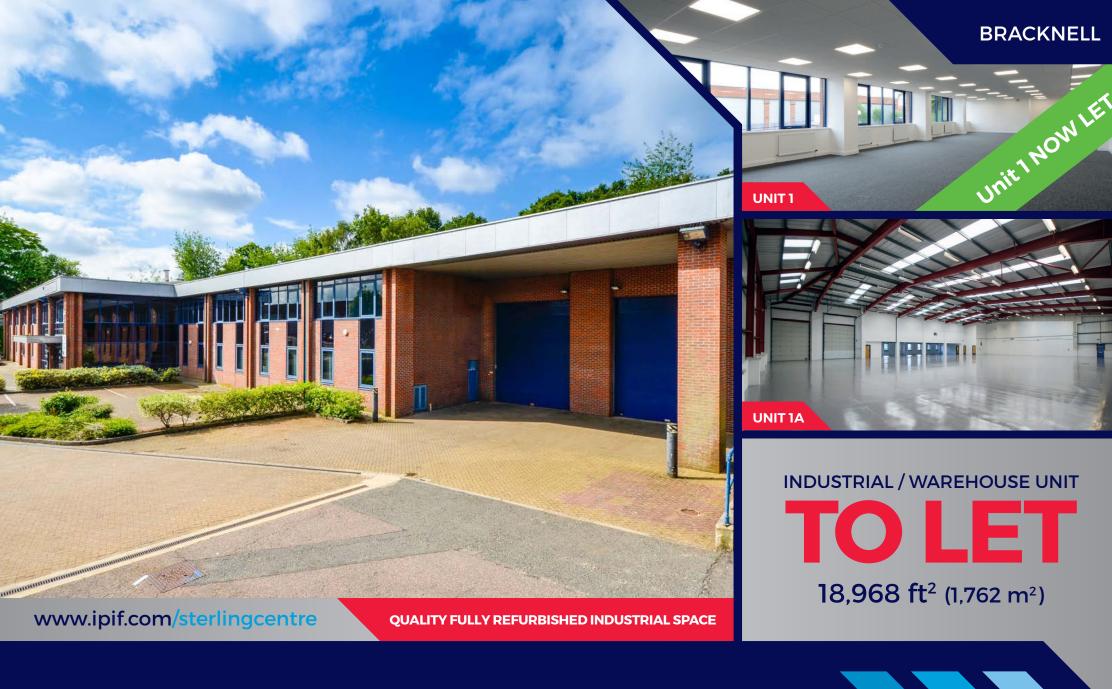

## **DESCRIPTION**

The property comprise a modern warehouse/industrial unit which is constructed with a full height brick and glazed front elevation and incorporate profile metal cladding. The property is portal framed, has a pitched roof, covered loading bay and has ample designed car parking spaces available on-site.

## **ACCOMMODATION**

Available accommodation comprises of the following gross internal areas:

| UNIT 1A                   | M²    | FT <sup>2</sup> |
|---------------------------|-------|-----------------|
| Warehouse                 | 1,389 | 14,951          |
| Ground Floor<br>Reception | 43    | 463             |
| First Floor Offices       | 264   | 2,846           |
| Canopy                    | 66    | 708             |
| Total                     | 1,762 | 18,968          |

### PRODUCTION/WAREHOUSE

- · Three phase power
- · Electric loading doors
- · Covered loading bay
- Excellent natural light
- 6m clear height, rising to 7.5m Apex
- · Male and female toilet facilities

#### **OFFICES**

- · Suspended ceilings with recessed lighting
- · Male and female toilet facilities
- Kitchen facilities
- · Gas central heating
- Carpeting
- Car parking

### **EXTERNAL**

- · Covered loading
- · 37 parking spaces