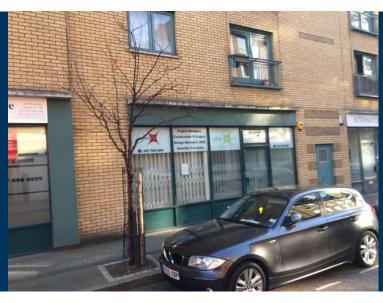

# Location

The property is located just north of Old Street roundabout and accessed from Provost Street (off City Road. Old Street Station is a short walk away providing National Rail and London Underground (Northern Line) services.

#### Accommodation

The available accommodation comprises a small ground floor studio. It might be suitable for office, studio, workshop type uses. It benefits from a shop front and door onto Nile Street, plus a rear entrance from a courtyard and loading area. There is a toilet and small kitchen.

# Lease

A new lease by negotiation directly from the Landlord is available. Offers in excess of £2,500 pcm.

**OLD STREET AREA** 

503 SQ FT (46.72 SQ M)

66 Nile Street London N1 7SR

Service Charge The service charge is £1 psf.