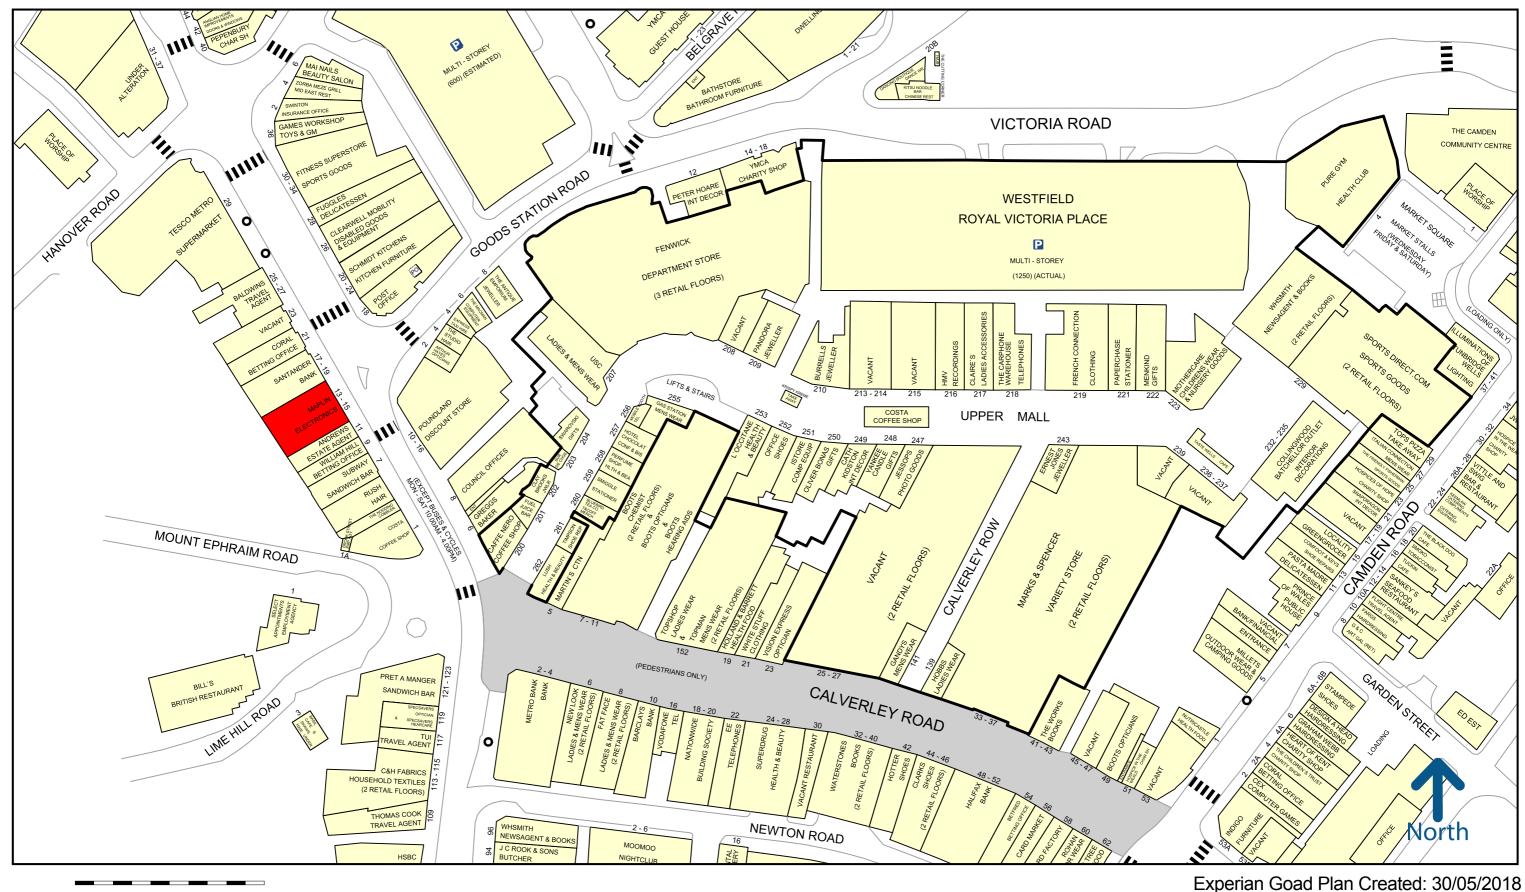

# LOCATION

Royal Tunbridge Wells is a popular and affluent town in west Kent, situated approximately 30 miles north of Brighton and approximately 40 miles south of London.

The subject property occupies a highly visible position on Grosvenor Road, which is the main bus thoroughfare through the town centre. Pedestrianised Calverley Road and **The Royal Victoria Place Shopping Centre** are a minute's walk away, together with the town's main shoppers' car parks.

The property is immediately adjacent to **Santander** and other occupiers in the nearby vicinity include **Poundland**, **Tesco Metro**, **Post Office**, **Costa Coffee** and **Fenwick Department Store**, to name but a few.