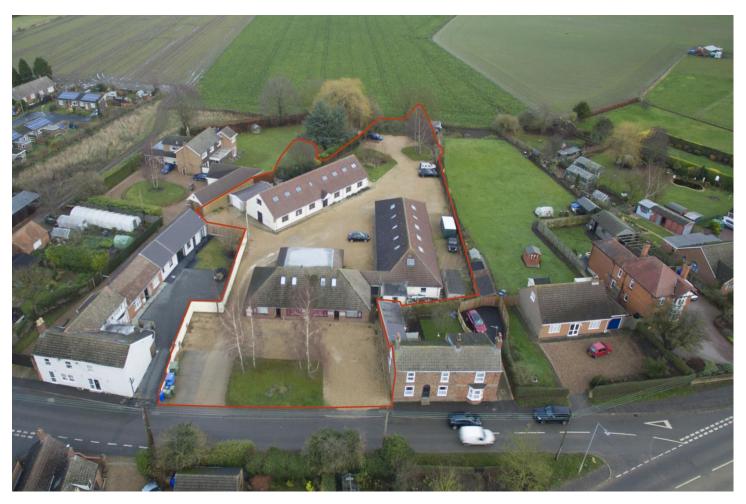

# **Description...**

The site houses a commercial development comprised of three buildings (two being connected) providing good quality modern offices of conventional construction with accommodation arranged on the ground and first floors.

The buildings have been arranged to provide 13 individual suites a storeroom and workshop/storeroom.

There is parking front and rear for approx. 40 vehicles and an overflow accommodating a further 10.