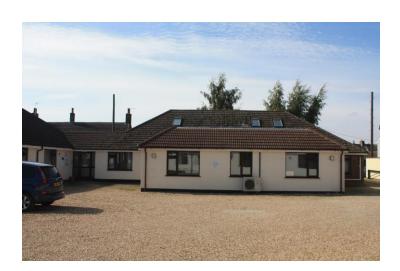

# **Description...**

The site houses a commercial development comprised of three buildings (two being connected) providing good quality modern offices of conventional construction with accommodation arranged on the ground and first floors.

The buildings have been arranged to provide 13 individual suites a storeroom and workshop/storeroom.

There is parking front and rear for approx. 40 vehicles and an overflow accommodating a further 10.