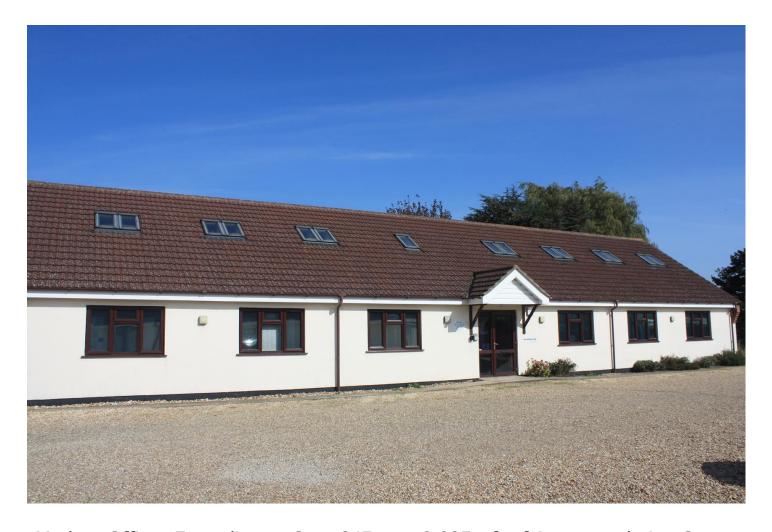

# **Description...**

The site houses a commercial development comprised of three buildings (two being connected) providing good quality modern offices of conventional construction with accommodation arranged on the ground and first floors.

The buildings have been arranged to provide 13 individual suites a storeroom and workshop/storeroom.

There is parking front and rear for approx. 40 vehicles and an overflow accommodating a further 10.