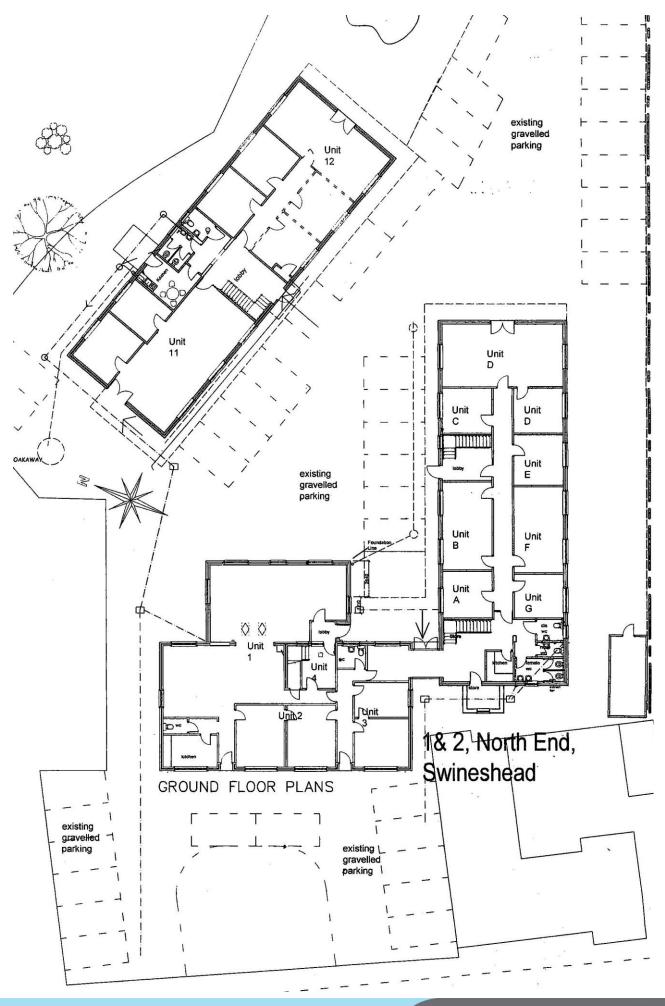

# **Description...**

The site houses a commercial development comprised of three buildings (two being connected) providing good quality modern offices of conventional construction with accommodation arranged on the ground and first floors.

The buildings have been arranged to provide 13 individual suites a storeroom and workshop/storeroom.

There is parking front and rear for approx. 40 vehicles and an overflow accommodating a further 10.

# Schedule of Accommodation...

| Unit 1 CEFETRA Ltd 121 sqm  Unit 2 Bliss Hair Studio 35 sqm  Unit 3 Locked and Secured 25.6 sqm  Unit 4 Speedifreight 64 sqm  Unit 5 (A) Grantus Ltd 13 sqm  Unit 6 (B) JPM Labour Services 24 sqm  Unit 7 (C) Mrs C Dobiesz 12 sqm  Unit 8 RJB Independent 53 sqm  (D) Financial Adviser  Unit 9 Speciality Produce 108 sqm  (E,F,G,9)  Unit 10 Reinforce Structures 30 sqm  Unit 12 & 14 Health Watch 182 sqm  Lincolnshire  Unit 13 Vacant 68 sqm  Stores Eco Electrical 40 sqm  845 sqm  Total (inc Vacant) |                    | 1                    |            |
|-----------------------------------------------------------------------------------------------------------------------------------------------------------------------------------------------------------------------------------------------------------------------------------------------------------------------------------------------------------------------------------------------------------------------------------------------------------------------------------------------------------------|--------------------|----------------------|------------|
| Unit 1 CEFETRA Ltd 121 sqm Unit 2 Bliss Hair Studio 35 sqm Unit 3 Locked and Secured 25.6 sqm Unit 4 Speedifreight 64 sqm Unit 5 (A) Grantus Ltd 13 sqm Unit 6 (B) JPM Labour Services 24 sqm Unit 7 (C) Mrs C Dobiesz 12 sqm Unit 8 RJB Independent 53 sqm (D) Financial Adviser Unit 9 Speciality Produce 108 sqm (E,F,G,9) Unit 10 Reinforce Structures 30 sqm Unit 11 Tech Inspections 69 sqm Unit 12 & 14 Health Watch 182 sqm Lincolnshire Unit 13 Vacant 68 sqm Stores Eco Electrical 40 sqm             | Unit               | Tenant               | Area       |
| Unit 2 Bliss Hair Studio 35 sqm Unit 3 Locked and Secured 25.6 sqm Unit 4 Speedifreight 64 sqm Unit 5 (A) Grantus Ltd 13 sqm Unit 6 (B) JPM Labour Services 24 sqm Unit 7 (C) Mrs C Dobiesz 12 sqm Unit 8 RJB Independent 53 sqm (D) Financial Adviser Unit 9 Speciality Produce 108 sqm (E,F,G,9) Unit 10 Reinforce Structures 30 sqm Unit 11 Tech Inspections 69 sqm Unit 12 & 14 Health Watch 182 sqm Lincolnshire Unit 13 Vacant 68 sqm Stores Eco Electrical 40 sqm                                        |                    |                      | m²         |
| Unit 3 Locked and Secured 25.6 sqm Unit 4 Speedifreight 64 sqm Unit 5 (A) Grantus Ltd 13 sqm Unit 6 (B) JPM Labour Services 24 sqm Unit 7 (C) Mrs C Dobiesz 12 sqm Unit 8 RJB Independent 53 sqm (D) Financial Adviser Unit 9 Speciality Produce 108 sqm (E,F,G,9) Unit 10 Reinforce Structures 30 sqm Unit 11 Tech Inspections 69 sqm Unit 12 & 14 Health Watch 182 sqm Lincolnshire Unit 13 Vacant 68 sqm Stores Eco Electrical 40 sqm                                                                        | Unit 1             | CEFETRA Ltd          | 121 sqm    |
| Unit 4 Speedifreight 64 sqm Unit 5 (A) Grantus Ltd 13 sqm Unit 6 (B) JPM Labour Services 24 sqm Unit 7 (C) Mrs C Dobiesz 12 sqm Unit 8 RJB Independent 53 sqm (D) Financial Adviser Unit 9 Speciality Produce 108 sqm (E,F,G,9) Unit 10 Reinforce Structures 30 sqm Unit 11 Tech Inspections 69 sqm Unit 12 & 14 Health Watch 182 sqm Lincolnshire Unit 13 Vacant 68 sqm Stores Eco Electrical 40 sqm                                                                                                           | Unit 2             | Bliss Hair Studio    | 35 sqm     |
| Unit 5 (A) Grantus Ltd 13 sqm Unit 6 (B) JPM Labour Services 24 sqm Unit 7 (C) Mrs C Dobiesz 12 sqm Unit 8 RJB Independent 53 sqm (D) Financial Adviser Unit 9 Speciality Produce 108 sqm (E,F,G,9) Unit 10 Reinforce Structures 30 sqm Unit 11 Tech Inspections 69 sqm Unit 12 & 14 Health Watch 182 sqm Lincolnshire Unit 13 Vacant 68 sqm Stores Eco Electrical 40 sqm                                                                                                                                       | Unit 3             | Locked and Secured   | 25.6 sqm   |
| Unit 6 (B) JPM Labour Services 24 sqm Unit 7 (C) Mrs C Dobiesz 12 sqm Unit 8 RJB Independent 53 sqm (D) Financial Adviser Unit 9 Speciality Produce 108 sqm (E,F,G,9) Unit 10 Reinforce Structures 30 sqm Unit 11 Tech Inspections 69 sqm Unit 12 & 14 Health Watch 182 sqm Lincolnshire Unit 13 Vacant 68 sqm Stores Eco Electrical 40 sqm 845 sqm                                                                                                                                                             | Unit 4             | Speedifreight        | 64 sqm     |
| Unit 7 (C) Mrs C Dobiesz 12 sqm Unit 8 RJB Independent 53 sqm (D) Financial Adviser Unit 9 Speciality Produce 108 sqm (E,F,G,9) Unit 10 Reinforce Structures 30 sqm Unit 11 Tech Inspections 69 sqm Unit 12 & 14 Health Watch 182 sqm Lincolnshire Unit 13 Vacant 68 sqm Stores Eco Electrical 40 sqm 845 sqm                                                                                                                                                                                                   | Unit 5 (A)         | Grantus Ltd          | 13 sqm     |
| Unit 8 (D) Financial Adviser  Unit 9 (E,F,G,9) Unit 10 Reinforce Structures Unit 11 Tech Inspections Unit 12 & 14 Health Watch Lincolnshire Unit 13 Vacant Stores  RJB Independent 53 sqm 108 sqm 108 sqm 108 sqm 108 sqm 108 sqm 69 sqm 182 sqm 182 sqm 182 sqm 1845 sqm 845 sqm                                                                                                                                                                                                                               | Unit 6 (B)         | JPM Labour Services  | 24 sqm     |
| (D) Financial Adviser  Unit 9 Speciality Produce 108 sqm  (E,F,G,9)  Unit 10 Reinforce Structures 30 sqm  Unit 11 Tech Inspections 69 sqm  Unit 12 & 14 Health Watch 182 sqm  Lincolnshire  Unit 13 Vacant 68 sqm  Stores Eco Electrical 40 sqm  845 sqm                                                                                                                                                                                                                                                        | Unit 7 (C)         | Mrs C Dobiesz        | 12 sqm     |
| Unit 9 (E,F,G,9)  Unit 10  Reinforce Structures  Unit 11  Tech Inspections  Unit 12 & 14  Health Watch Lincolnshire  Unit 13  Vacant  Stores  Eco Electrical  108 sqm  108 sqm  108 sqm  69 sqm  68 sqm  68 sqm  845 sqm                                                                                                                                                                                                                                                                                        | Unit 8             | RJB Independent      | 53 sqm     |
| (E,F,G,9)Reinforce Structures30 sqmUnit 10Reinforce Structures30 sqmUnit 11Tech Inspections69 sqmUnit 12 & 14Health Watch<br>Lincolnshire182 sqmUnit 13Vacant68 sqmStoresEco Electrical40 sqm845 sqm                                                                                                                                                                                                                                                                                                            | (D)                | Financial Adviser    |            |
| Unit 10 Reinforce Structures 30 sqm Unit 11 Tech Inspections 69 sqm Unit 12 & 14 Health Watch 182 sqm Lincolnshire Unit 13 Vacant 68 sqm Stores Eco Electrical 40 sqm 845 sqm                                                                                                                                                                                                                                                                                                                                   | Unit 9             | Speciality Produce   | 108 sqm    |
| Unit 11 Tech Inspections 69 sqm Unit 12 & 14 Health Watch Lincolnshire Unit 13 Vacant 68 sqm Stores Eco Electrical 40 sqm 845 sqm                                                                                                                                                                                                                                                                                                                                                                               | (E,F,G,9)          |                      |            |
| Unit 12 & 14 Health Watch Lincolnshire  Unit 13 Vacant 68 sqm  Stores Eco Electrical 40 sqm  845 sqm                                                                                                                                                                                                                                                                                                                                                                                                            | Unit 10            | Reinforce Structures | 30 sqm     |
| Lincolnshire  Unit 13 Vacant 68 sqm  Stores Eco Electrical 40 sqm  845 sqm                                                                                                                                                                                                                                                                                                                                                                                                                                      | Unit 11            | Tech Inspections     | 69 sqm     |
| Unit 13 Vacant 68 sqm Stores Eco Electrical 40 sqm 845 sqm                                                                                                                                                                                                                                                                                                                                                                                                                                                      | Unit 12 & 14       | Health Watch         | 182 sqm    |
| Stores Eco Electrical 40 sqm<br>845 sqm                                                                                                                                                                                                                                                                                                                                                                                                                                                                         |                    | Lincolnshire         |            |
| 845 sqm                                                                                                                                                                                                                                                                                                                                                                                                                                                                                                         | Unit 13            | Vacant               | 68 sqm     |
| ·                                                                                                                                                                                                                                                                                                                                                                                                                                                                                                               | Stores             | Eco Electrical       | 40 sqm     |
| Total (inc Vacant) 9,095 sqft                                                                                                                                                                                                                                                                                                                                                                                                                                                                                   |                    | •                    | 845 sqm    |
|                                                                                                                                                                                                                                                                                                                                                                                                                                                                                                                 | Total (inc Vacant) |                      | 9,095 sqft |