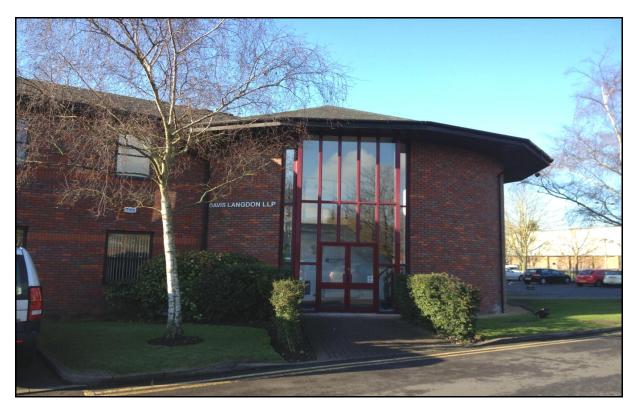

Unit 2 Avalon House Abingdon Oxon OX14 1TZ

#### **LOCATION**

The town of Abingdon is situated approximately 8 miles south of Oxford city centre and to the east of the A34 which links with the M4 (Junction 13) and M40 (Junction 9) motorways. The property is conveniently located close to the A34 Abingdon south junction, immediately adjacent to Tesco, Barclays Bank and the Four Pillars Hotel and Restaurant. The attractive and historic town of Abingdon is approximately one mile distant.

#### **DESCRIPTION**

The property comprises an early 1980's two storey mixed use building of traditional construction. The first floor office is accessed via a shared entrance with stairs leading to an open plan office. The accommodation benefits from the following: