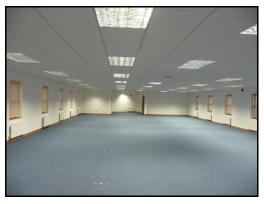

#### **DESCRIPTION**

The property comprises an early 1980's two storey mixed use building of traditional construction. The first floor office is accessed via a shared entrance with stairs leading to an open plan office. The accommodation benefits from the following:

- Suspended ceilings
- New carpets throughout
- 15 dedicated car parking spaces

Under floor trunking

Kitchen

Further floors are likely to become available later in the year. Further details upon request.

#### **ACCOMMODATION**

The accommodation comprises 3,254 sq ft (302 sq m) of open plan office space.