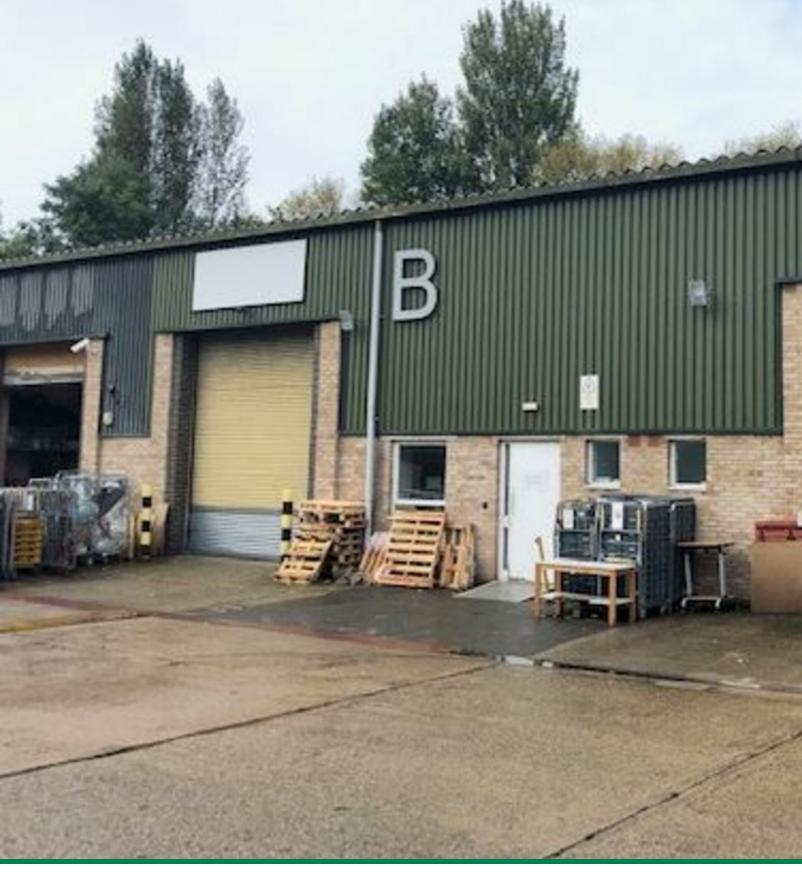

# Unit B, Riverside Way, Uxbridge

45 Riverside Way, Uxbridge, Greater London UB8 2YF

Industrial for rent, 2,389 sq ft, p.o.a

lolo Morgan iolo.morgan@realestate.bnpparibas

To request a viewing call us on 0207 338 4000 For more information visit https://www.realla.co.uk/m/45265-unit-b-riverside-way-uxbridge-45-riverside-way James Coggle james.coggle@realestate.bnpparibas

This mid-terrace unit is of steel portal frame construction with brickwork elevations. The unit is due to undergo a full refurbishment, available for occupation from April 2020.

### **Highlights**

- 5.6m clear internal height.
- 1 ground level loading door.
- Halogen lighting.
- W/C to the front of the units.