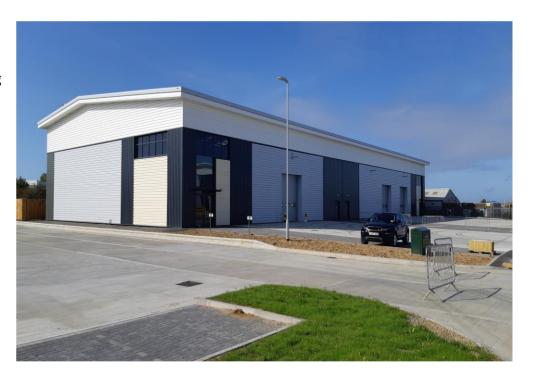

### **Description**

New warehouse / industrial units ranging from approx 7,342 sq ft to 37,488 sq ft.

The units will be built to an institutional specification with the following salient features:

- Clear internal height ranging from 8-12m
- All units benefit from ground level loading
- Good sized yards/aprons
- Car parking provisions
- 24/7 hour operations
- B1/B2/B8 use