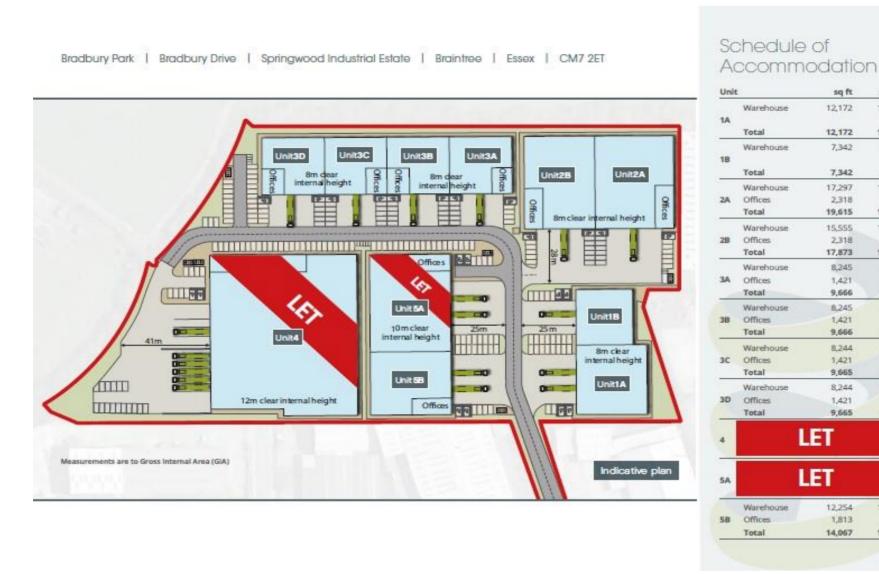

#### **Schedule of Accommodation**

Unit sq ft

**1A** Let

**1B** Let

**2A** Warehouse 17,297

Offices 2,318 **Total 19,615** 

**2B** Warehouse 15,555

Offices 2,318

Total 17,873

**3A** Warehouse 8.245

Offices 1,421

**Total 9,666** 

**3B** Warehouse 8,245

Offices 1,421

**Total 9,666** 

**3C** Warehouse 8.244

Offices 1.421

**Total 9,665** 

**3D** Warehouse 8,244

Offices 1,421

Total 9,665

4 Let

**5A** Let

**5B** Warehouse 12,254

Offices 1,813

Total 14,067