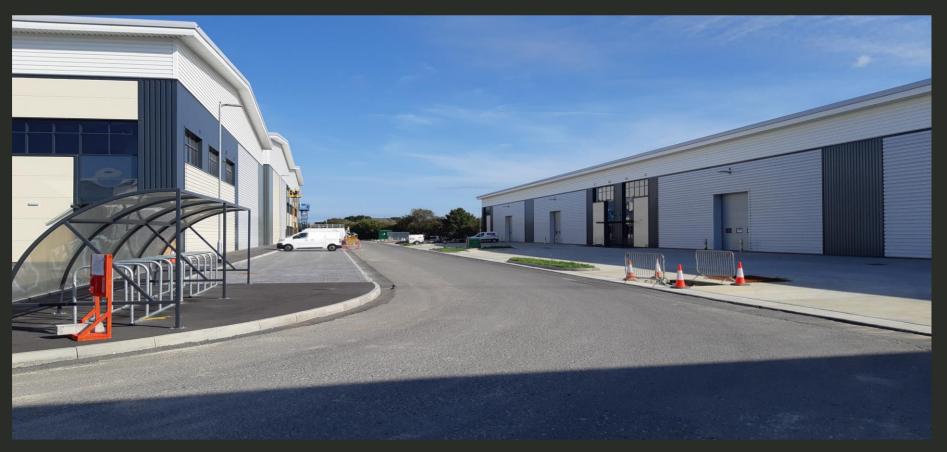

### **Description**

New warehouse / industrial units ranging from approx 7,342 sq ft to 37,488 sq ft.

The units will be built to an institutional specification with the following salient features:

- Clear internal height ranging from 8-12m
- All units benefit from ground level loading
- Good sized yards/aprons
- Car parking provisions
- 24/7 hour operations
- B1/B2/B8 use

#### Location

Bradbury Park is situated on the well-established Springwood Industrial Estate in Braintree. The Park is connected to the A120 within one mile, via Pod's Brook Road, and is accessed from Bradbury Drive.