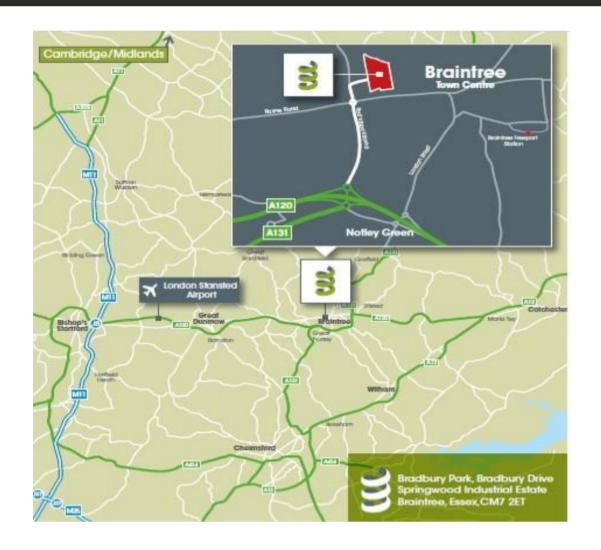

#### Location

Bradbury Park is situated on the well-established Springwood Industrial Estate in Braintree. The Park is connected to the A120 within one mile, via Pod's Brook Road, and is accessed from Bradbury Drive.

Braintree town centre is located approximately one mile to the south east of Bradbury Park and the scheme is in close proximity to local amenities including Tesco and Lidl superstores. Braintree has strong rail links to London Liverpool Street, with a journey time of approximately one hour.