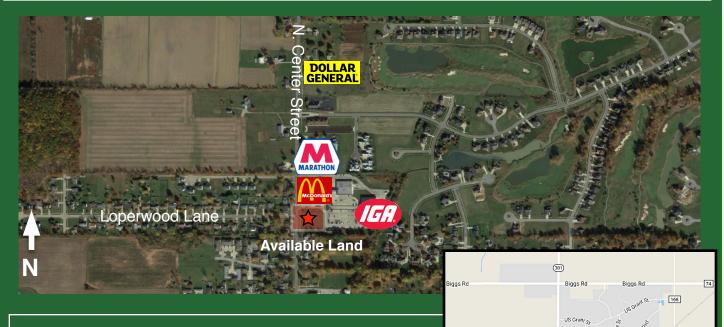

#### Property Highlights

- One and a half acres located right on N. Center Street in front of IGA.
- Outparcel directly next to McDonalds.
- Excellent unabated frontage to all traffic on N. Front Street.
- Utilities on site ready for development.

Daycare.

- Large surrounding residential population, allowing for great marketing to households.
- Surrounding businesses include: IGA, McDonalds,
  Marathon Gas Station, East
  of Chicago Pizza, Michelle's
  Cafe and Child Garden

Land Available at \$200,000/Acre

w Main St Lagrange E Main St

166