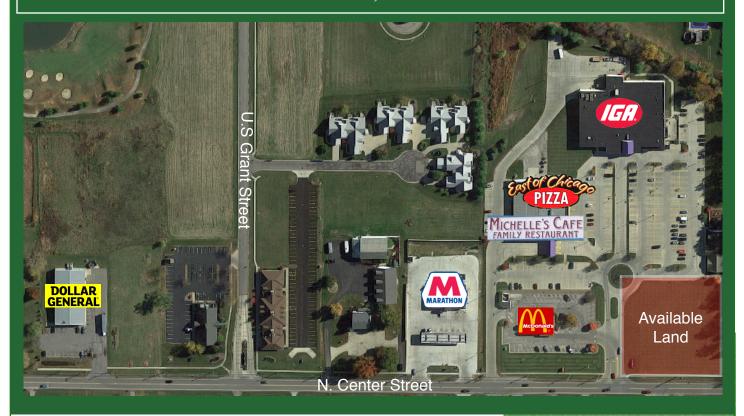

#### Property Highlights

- One and a half acres located right on N. Center Street in front of IGA.
- Outparcel directly next to McDonalds.
- Excellent unabated frontage to all traffic on N. Front Street.
- Utilities on site ready for development.

Daycare.

- Large surrounding residential population, allowing for great marketing to households.
- Surrounding businesses include: IGA, McDonalds,
  Marathon Gas Station, East
  of Chicago Pizza, Michelle's
  Cafe and Child Garden

Land Available at \$200,000/Acre

w Main St Lagrange E Main St

166