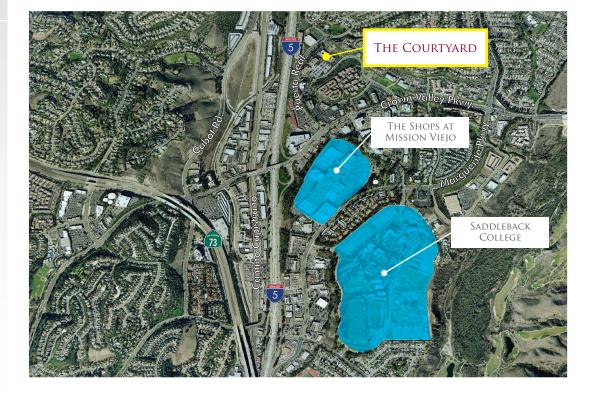

## **PROPERTY FEATURES**

- Two 2-story multi-tenant office buildings
- · Courtyard water features
- Abundant free surface parking
- Easy access to the Santa Ana (5) Freeway
- Professionally landscaped
- Adjacent to retail amenities
  and access from Mission Viejo
  mall