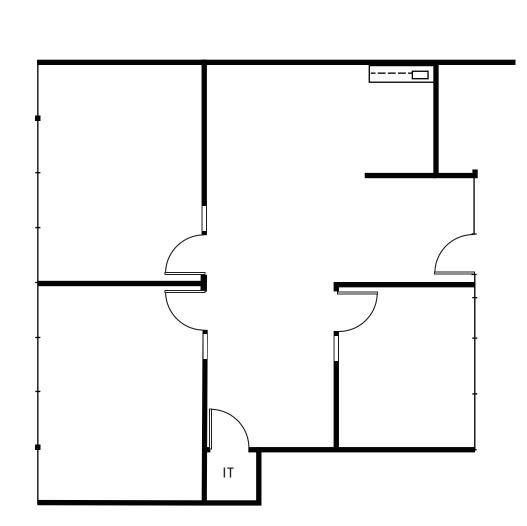

#### THE COURTYARD

27281 Las Ramblas • Mission Viejo, California

SUITE 130 - 1,050 SQ. FT.