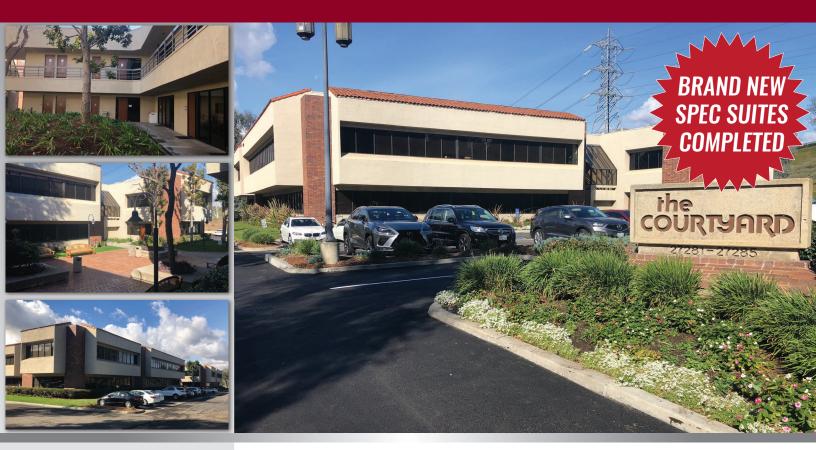

#### THE COURTYARD

27281 - 27285 Las Ramblas • Mission Viejo, California

## **PROPERTY FEATURES**

- Two 2-story multi-tenant office buildings
- · Courtyard water features
- Abundant free surface parking
- Easy access to the Santa Ana (5) Freeway
- Professionally landscaped
- Adjacent to retail amenities
  and access from Mission Viejo
  mall

## THE COURTYARD

27281 - 27285 Las Ramblas • Mission Viejo, California